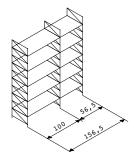

### Dimensions of the SOCRATE system

| Depths: available in two sizes of 35 and 45 cm | illable in two sizes of 35 and 45 cm |
|------------------------------------------------|--------------------------------------|
|------------------------------------------------|--------------------------------------|

Heights of the uprights for D45 cm: 238 - 200 - 162 - 105 - 86 - 47 cm Heights of the uprights for D35 cm: 238 - 200 - 162 - 86 cm

| Length: | First unit L=100 or 60 cm          |
|---------|------------------------------------|
|         | Following units L=96.5 and 56.5 cm |