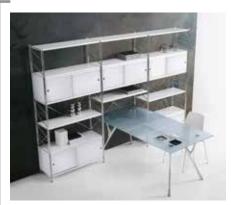

#### The aesthetic virtues of the SOCRATE system

- A clean, streamlined design and understated elegance lend the Socrate system the unique ability to fit beautifully into any type of setting in historic residences or modern new constructions. The sleek steel uprights afford a visually lightweight and extremely elegant appearance to the bookshelves. An example of perfect integration between form and function is achieved by the design of the horizontal and inclined steel rods that represent the stylistic character of the product as well as allow the shelves to be combined, without the use of additional supports.

- The Socrate system is an "open system" since it can evolve and transform, expand or change after its original arrangement as needed to fit the space. Rooms be decorated starting with its simple structure - adding the most appropriate accessories, changing up the finishes or details, to keep the look fresh and new. The spaces can be renovated as needed without having to change the basic elements.

- Using the Socrate system, it is possible to create complete furnishings, from bookshelves and display cases to retail furnishings, etc., while maintaining a certain stylistic uniformity.

- The systems are completed by a large number of accessories that can often be added as needed to either Socrate and Socrate Parete. Both Socrate lines share the same look and the same finishes, so they can be used together in the same room, without creating mismatched style. Another effective decorating idea is to pair Socrate with other furnishings in the room.