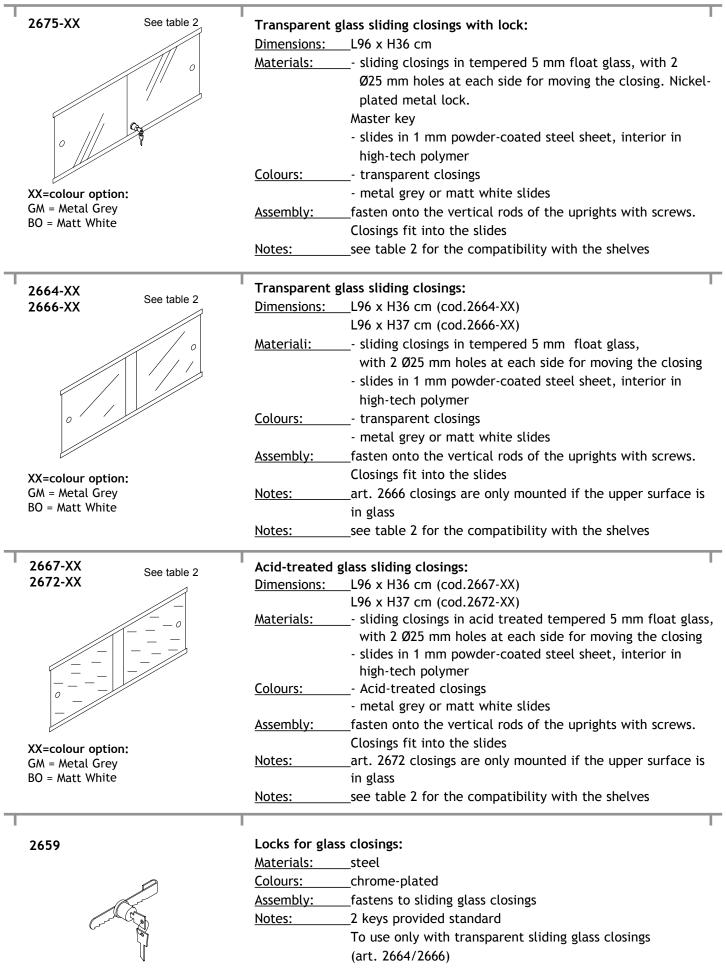

te high-tech polymer |  |  |  |  |





BOGM = Matt White closings, Matt White stides

BOBO = Matt White closings, Matt White slides



#### XXXX=colour option:

GMGM = Metal Grey closings, Metal Grey slides GMBO = Metal Grey closings, Matt White slides BOGM = Matt White closings, Metal Grey slides BOBO = Matt White closings, Matt White slides RGM = Red closings (RAL 3002), Metal Grey slides RBO = Red closings (RAL 3002), Matt White slides

#### XXXX=colour option:

GLGM = Yellow closings (RAL 1032), Metal Grey slides GLBO = Yellow closings (RAL 1032), Matt White slides ARGM = Orange closings (RAL 2008), Metal Grey slides ARBO = Orange closings (RAL 2008), Matt White slides TUGM = Turquoise closings (RAL 5018), Metal Grey slides TUBO = Turquoise closings (RAL 5018), Matt White slides









## TABLE 2









| JOONATE                                                                                                                                                                      |