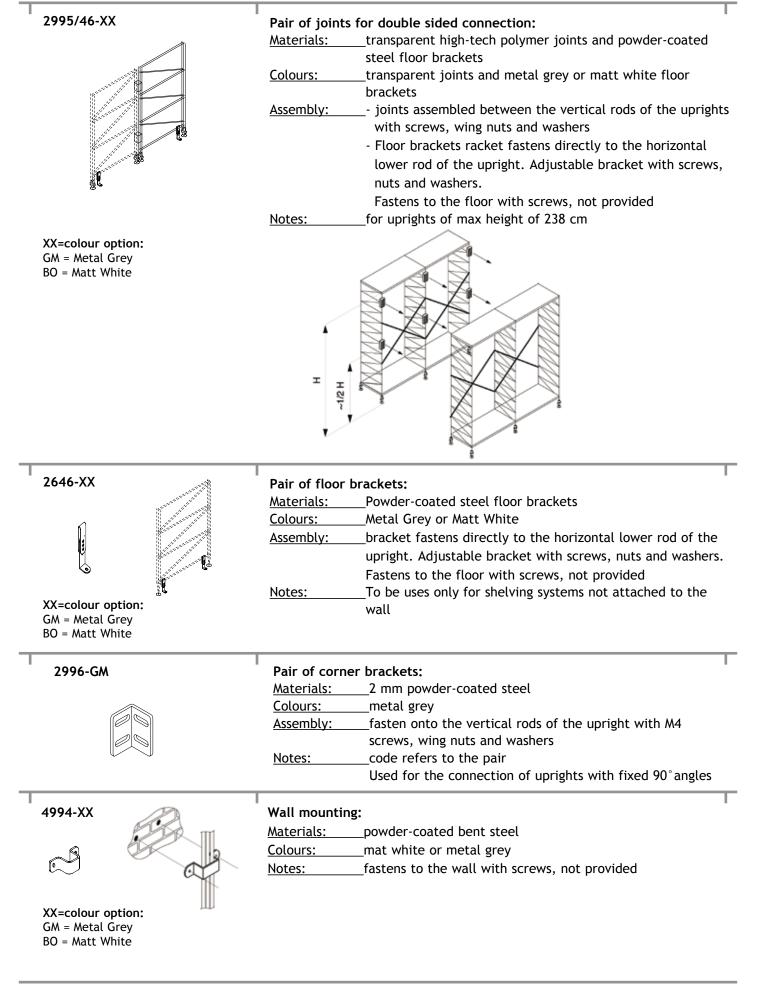

## Load-bearing structures

Note that the elements necessary to ensure the stability of the Socrate units are: at least two uprights, at least two shelves and one or more load-bearing structures.

The minimum number of load-bearing elements to use for the various heights of the uprights are shown in table 1.

Remember that only the elements described in this paragraph are considered load-bearing elements, namely: bracing crosses, backs in steel rods or back panels in steel sheet.

Load-bearing elements are the articles listed in table 1

| TABLE 1 |      |      |      |      |      |      |      |      |
|---------|------|------|------|------|------|------|------|------|
|         |      | 2910 |      | 2712 | D    | 2722 |      | 2716 |
|         | MIN. | MAX. | MIN. | MAX. | MIN. | MAX. | MIN. | MAX. |
| H 238   | 1    | 3    | 3    | 6    | 4    | 12   | 2    | 4    |
|         | MIN. | MAX. | MIN. | MAX. | MIN. | MAX. | MIN. | MAX. |
| H 200   | 1    | 2    | 2    | 5    | 3    | 10   | 2    | 4    |
|         | MIN. | MAX. | MIN. | MAX. | MIN. | MAX. | MIN. | MAX. |
| H 162   | 1    | 2    | 2    | 4    | 3    | 8    | 2    | 3    |
|         | MIN. | MAX. | MIN. | MAX. | MIN. | MAX. | MIN. | MAX. |
| H 105   | 1    | 1    | 2    | 2    | 2    | 5    | 1    | 2    |
|         | MIN. | MAX. | MIN. | MAX. | MIN. | MAX. | MIN. | MAX. |
| H 86    | 1    | 1    | 1    | 2    | 1    | 4    | 1    | 1    |
|         | MIN. | MAX. | MIN. | MAX. | MIN. | MAX. | MIN. | MAX. |
| H 47    | -    | -    | 1    | 1    | 1    | 2    | -    | -    |

Minimum and maximum number of load bearing elements for a complete module.

| 4986/2                                                                                      | Feet and end caps for uprights:                                                                                                                                                                                                                                                                                                                                                                                   |
|---------------------------------------------------------------------------------------------|-------------------------------------------------------------------------------------------------------------------------------------------------------------------------------------------------------------------------------------------------------------------------------------------------------------------------------------------------------------------------------------------------------------------|
|                                                                                             | <u>Dimensions:</u> Ø5 cm                                                                                                                                                                                                                                                                                                                                                                                          |
|                                                                                             |                                                                                                                                                                                                                                                                                                                                                                                                                   |
| · 남성: · · 남성:                                                                               | Materials: end caps in high-tech polymer                                                                                                                                                                                                                                                                                                                                                                          |
|                                                                                             | - threaded insert and M10 zinc plated steel screws                                                                                                                                                                                                                                                                                                                                                                |
|                                                                                             | - support foot in high-tech polymer                                                                                                                                                                                                                                                                                                                                                                               |
|                                                                                             | - upper protection caps in grey high-tech polymer                                                                                                                                                                                                                                                                                                                                                                 |
| Ø5 cm Ø3 cm                                                                                 |                                                                                                                                                                                                                                                                                                                                                                                                                   |
|                                                                                             | <u>Colours:</u> grey                                                                                                                                                                                                                                                                                                                                                                                              |
| 4986/2-N                                                                                    | Fact and and care for unvictor                                                                                                                                                                                                                                                                                                                                                                                    |
|                                                                                             | Feet and end caps for uprights:                                                                                                                                                                                                                                                                                                                                                                                   |
| <u>ر</u>                                                                                    | Dimensions: Ø3 cm                                                                                                                                                                                                                                                                                                                                                                                                 |
| ព្រមា<br>                                                                                   | <u>Materials:</u> - end caps in high-tech polymer                                                                                                                                                                                                                                                                                                                                                                 |
|                                                                                             | <ul> <li>threaded insert and M10 zinc plated steel screws</li> </ul>                                                                                                                                                                                                                                                                                                                                              |
| 517                                                                                         | <ul> <li>support foot in high-tech polymer</li> </ul>                                                                                                                                                                                                                                                                                                                                                             |
|                                                                                             | <ul> <li>upper protection caps in black high-tech polymer</li> </ul>                                                                                                                                                                                                                                                                                                                                              |
|                                                                                             | <u>Colours</u> black                                                                                                                                                                                                                                                                                                                                                                                              |
| Ø3 cm                                                                                       |                                                                                                                                                                                                                                                                                                                                                                                                                   |
| 4986/2-T                                                                                    |                                                                                                                                                                                                                                                                                                                                                                                                                   |
| -7700/Z-1                                                                                   | Feet and end caps for uprights:                                                                                                                                                                                                                                                                                                                                                                                   |
| 5                                                                                           | <u>Dimensions:</u> Ø3 cm                                                                                                                                                                                                                                                                                                                                                                                          |
| រាត <u>ត</u>                                                                                | <u>Materials:</u> - end caps in translucent high-tech polymer                                                                                                                                                                                                                                                                                                                                                     |
|                                                                                             | <ul> <li>threaded insert and M10 zinc plated steel screws</li> </ul>                                                                                                                                                                                                                                                                                                                                              |
| K L                                                                                         | <ul> <li>load bearing foot in chrome-plated metal sheathed</li> </ul>                                                                                                                                                                                                                                                                                                                                             |
|                                                                                             | high-tech polymer                                                                                                                                                                                                                                                                                                                                                                                                 |
|                                                                                             | <ul> <li>upper protection caps in translucent high-tech polymer</li> </ul>                                                                                                                                                                                                                                                                                                                                        |
| Ø3 cm                                                                                       | <u>Colours:</u> transparent                                                                                                                                                                                                                                                                                                                                                                                       |
| 2010 \V/                                                                                    |                                                                                                                                                                                                                                                                                                                                                                                                                   |
| <b>2910-XX</b> See table 1<br><b>2960-XX</b>                                                | Bracing crosses:                                                                                                                                                                                                                                                                                                                                                                                                  |
| 2960-22                                                                                     | Dimensions: L96 cm x Ø8 mm (cod.2910-XX)                                                                                                                                                                                                                                                                                                                                                                          |
| $\langle \rangle$                                                                           | L56 cm x Ø8 mm (cod.2960-XX)                                                                                                                                                                                                                                                                                                                                                                                      |
|                                                                                             | <u>Materials:</u> 2 flattened Ø8 mm steel rods with a hole at each end and                                                                                                                                                                                                                                                                                                                                        |
| -                                                                                           | at the centre.                                                                                                                                                                                                                                                                                                                                                                                                    |
|                                                                                             | Powder-coated or chrome-plated finish                                                                                                                                                                                                                                                                                                                                                                             |
| N N                                                                                         | <u>Colours:</u> matt white, metal grey or chrome-plated finish                                                                                                                                                                                                                                                                                                                                                    |
| XX=colour option:                                                                           | <u>Assembly:</u> fasten together and to the uprights with M4 screws, wing                                                                                                                                                                                                                                                                                                                                         |
| GM = Metal Grey<br>BO = Matt White                                                          | nuts and washers                                                                                                                                                                                                                                                                                                                                                                                                  |
|                                                                                             |                                                                                                                                                                                                                                                                                                                                                                                                                   |
| C = Chrome-plated                                                                           | Notes:see table 1                                                                                                                                                                                                                                                                                                                                                                                                 |
| C = Chrome-plated                                                                           | Notes:see table 1<br>Backs:                                                                                                                                                                                                                                                                                                                                                                                       |
| C = Chrome-plated                                                                           |                                                                                                                                                                                                                                                                                                                                                                                                                   |
| C = Chrome-plated                                                                           | Backs:<br>Dimensions: L96 x H15 cm (cod.2722-XX)                                                                                                                                                                                                                                                                                                                                                                  |
| C = Chrome-plated                                                                           | Backs:<br><u>Dimensions:</u> L96 x H15 cm (cod.2722-XX)<br>L56 x H15 cm (cod.2725-XX)                                                                                                                                                                                                                                                                                                                             |
| C = Chrome-plated                                                                           | Backs: <u>Dimensions:</u> L96 x H15 cm (cod.2722-XX)         L56 x H15 cm (cod.2725-XX) <u>Materials:</u> 2 flattened Ø8 mm steel rods with a hole at each end,                                                                                                                                                                                                                                                   |
| C = Chrome-plated                                                                           | Backs:         Dimensions:       L96 x H15 cm (cod.2722-XX)         L56 x H15 cm (cod.2725-XX)         Materials:       2 flattened Ø8 mm steel rods with a hole at each end, welded together with a third shaped rod, powder-coated                                                                                                                                                                              |
| C = Chrome-plated                                                                           | Backs:         Dimensions:       L96 x H15 cm (cod.2722-XX)         L56 x H15 cm (cod.2725-XX)         Materials:       2 flattened Ø8 mm steel rods with a hole at each end, welded together with a third shaped rod, powder-coated or chrome-plated finish                                                                                                                                                      |
| C = Chrome-plated                                                                           | Backs:         Dimensions:       L96 x H15 cm (cod.2722-XX)         L56 x H15 cm (cod.2725-XX)         Materials:       2 flattened Ø8 mm steel rods with a hole at each end, welded together with a third shaped rod, powder-coated or chrome-plated finish         Colours:       matt white, metal grey or chrome-plated                                                                                       |
| C = Chrome-plated                                                                           | Backs:         Dimensions:       L96 x H15 cm (cod.2722-XX)         L56 x H15 cm (cod.2725-XX)         Materials:       2 flattened Ø8 mm steel rods with a hole at each end, welded together with a third shaped rod, powder-coated or chrome-plated finish         Colours:       matt white, metal grey or chrome-plated         Assembly:       fasten onto the upright with M4 screws, wing nuts and         |
| C = Chrome-plated<br>2722-XX<br>2725-XX See table 1<br>XX=colour option:<br>GM = Metal Grey | Backs:         Dimensions:       L96 x H15 cm (cod.2722-XX)         L56 x H15 cm (cod.2725-XX)         Materials:       2 flattened Ø8 mm steel rods with a hole at each end, welded together with a third shaped rod, powder-coated or chrome-plated finish         Colours:       matt white, metal grey or chrome-plated         Assembly:       fasten onto the upright with M4 screws, wing nuts and washers |
| C = Chrome-plated<br>2722-XX<br>2725-XX See table 1<br>XX=colour option:                    | Backs:         Dimensions:       L96 x H15 cm (cod.2722-XX)         L56 x H15 cm (cod.2725-XX)         Materials:       2 flattened Ø8 mm steel rods with a hole at each end, welded together with a third shaped rod, powder-coated or chrome-plated finish         Colours:       matt white, metal grey or chrome-plated         Assembly:       fasten onto the upright with M4 screws, wing nuts and         |