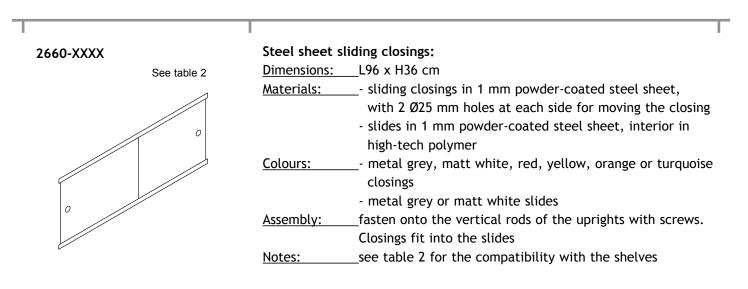

|  |  |  |  |
| 3064-XX 4064-XX                                   | Colours:       metal grey         Assembly:       under, at the rounded edge of the top shelves in steel         Transparent glass shelves:          Dimensions:       SOCRATE 35       L96 x D33,5 cm (cod.3014-XX)         L56 x D33,5 cm (cod.3064-XX)       L56 x D43,5 cm (cod.4014-XX)         SOCRATE 45       L96 x D43,5 cm (cod.4014-XX)         L56 x D43,5 cm (cod.4064-XX)       L56 x D43,5 cm (cod.4064-XX)         Materials:       - shelf in tempered float glass, 8 mm thick         - shelf brackets in black, grey or white high-tech polymer |  |  |  |  |





BOGM = Matt White closings, Matt White stides

BOBO = Matt White closings, Matt White slides



#### XXXX=colour option:

GMGM = Metal Grey closings, Metal Grey slides GMBO = Metal Grey closings, Matt White slides BOGM = Matt White closings, Metal Grey slides BOBO = Matt White closings, Matt White slides RGM = Red closings (RAL 3002), Metal Grey slides RBO = Red closings (RAL 3002), Matt White slides

#### XXXX=colour option:

GLGM = Yellow closings (RAL 1032), Metal Grey slides GLBO = Yellow closings (RAL 1032), Matt White slides ARGM = Orange closings (RAL 2008), Metal Grey slides ARBO = Orange closings (RAL 2008), Matt White slides TUGM = Turquoise closings (RAL 5018), Metal Grey slides TUBO = Turquoise closings (RAL 5018), Matt White slides









## TABLE 2









| JOONATE