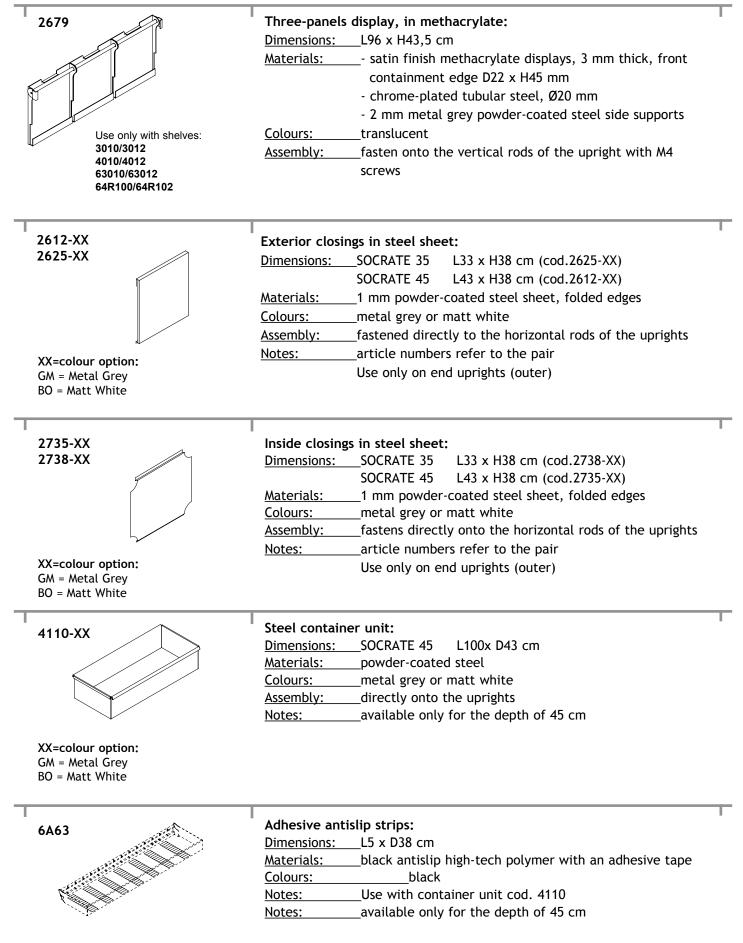

## Accessories

Socrate comes complete with a variety of accessories and can be easily incorporated with the SOCRATE PARETE system, also by Caimi Brevetti.

- The wide range of accessories produced by Caimi Brevetti can easily supply complete systems for any type of settings. The general product catalogue includes accessory articles such as waste paper baskets, floor-standing and wall-mounted coat racks, umbrella stands, display cases, computer stands, tables, chairs in individual and multiple seating configurations, office accessories, wall clocks, table lamps, etc

- Ease of functional transformation and application of accessory elements

- The SOCRATE "Open" system is like a "mechanical game" that can subsequently evolve, expand or change the spaces created. One of the most interesting features of the product is its ability to increase the furnishings as needed and simply and practically change the layout of a room.

- The same system makes it possible to create bookshelves as well as any number of other decorating accessories, such as displays for new literary items and promotions, elements that can meet current needs of "on-line" consultation of computerized files or over the Internet, all the while maintaining a certain stylistic uniformity to the room.