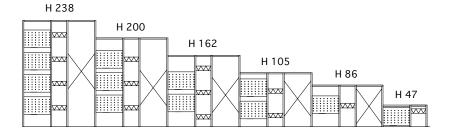

Heights of the uprights for D45 cm: 238 - 200 - 162 - 105 - 86 - 47 cm Heights of the uprights for D35 cm: 238 - 200 - 162 - 86 cm

| Length: | First unit L=100 or 60 cm          |
|---------|------------------------------------|
|         | Following units L=96.5 and 56.5 cm |

## Load-bearing structures

Note that the elements necessary to ensure the stability of the Socrate units are: at least two uprights, at least two shelves and one or more load-bearing structures.

The minimum number of load-bearing elements to use for the various heights of the uprights are shown in table 1.

| TABLE 1 |      |      |      |      |      |      |      |      |
|---------|------|------|------|------|------|------|------|------|
|         |      | 2910 |      | 2712 | D    | 2722 |      | 2716 |
|         | MIN. | MAX. | MIN. | MAX. | MIN. | MAX. | MIN. | MAX. |
| H 238   | 1    | 3    | 3    | 6    | 4    | 12   | 2    | 4    |
|         | MIN. | MAX. | MIN. | MAX. | MIN. | MAX. | MIN. | MAX. |
| H 200   | 1    | 2    | 2    | 5    | 3    | 10   | 2    | 4    |
|         | MIN. | MAX. | MIN. | MAX. | MIN. | MAX. | MIN. | MAX. |
| H 162   | 1    | 2    | 2    | 4    | 3    | 8    | 2    | 3    |
|         | MIN. | MAX. | MIN. | MAX. | MIN. | MAX. | MIN. | MAX. |
| H 105   | 1    | 1    | 2    | 2    | 2    | 5    | 1    | 2    |
|         | MIN. | MAX. | MIN. | MAX. | MIN. | MAX. | MIN. | MAX. |
| H 86    | 1    | 1    | 1    | 2    | 1    | 4    | 1    | 1    |
|         | MIN. | MAX. | MIN. | MAX. | MIN. | MAX. | MIN. | MAX. |
| H 47    | -    | -    | 1    | 1    | 1    | 2    | -    | -    |

Minimum and maximum number of load bearing elements for a complete module.

| 4986/2                                                                                      | Feet and end caps for uprights:                                                                                                                                                                                                                                                                                                                                                                                   |
|---------------------------------------------------------------------------------------------|-------------------------------------------------------------------------------------------------------------------------------------------------------------------------------------------------------------------------------------------------------------------------------------------------------------------------------------------------------------------------------------------------------------------|
|                                                                                             | <u>Dimensions:</u> Ø5 cm                                                                                                                                                                                                                                                                                                                                                                                          |
|                                                                                             |                                                                                                                                                                                                                                                                                                                                                                                                                   |
| · 남성: · · 남성:                                                                               | Materials: end caps in high-tech polymer                                                                                                                                                                                                                                                                                                                                                                          |
|                                                                                             | - threaded insert and M10 zinc plated steel screws                                                                                                                                                                                                                                                                                                                                                                |
|                                                                                             | - support foot in high-tech polymer                                                                                                                                                                                                                                                                                                                                                                               |
|                                                                                             | - upper protection caps in grey high-tech polymer                                                                                                                                                                                                                                                                                                                                                                 |
| Ø5 cm Ø3 cm                                                                                 |                                                                                                                                                                                                                                                                                                                                                                                                                   |
|                                                                                             | <u>Colours:</u> grey                                                                                                                                                                                                                                                                                                                                                                                              |
| 4986/2-N                                                                                    | Fact and and care for unvictor                                                                                                                                                                                                                                                                                                                                                                                    |
|                                                                                             | Feet and end caps for uprights:                                                                                                                                                                                                                                                                                                                                                                                   |
| <u>ر</u>                                                                                    | Dimensions: Ø3 cm                                                                                                                                                                                                                                                                                                                                                                                                 |
| ព្រមា<br>                                                                                   | <u>Materials:</u> - end caps in high-tech polymer                                                                                                                                                                                                                                                                                                                                                                 |
|                                                                                             | <ul> <li>threaded insert and M10 zinc plated steel screws</li> </ul>                                                                                                                                                                                                                                                                                                                                              |
| 517                                                                                         | <ul> <li>support foot in high-tech polymer</li> </ul>                                                                                                                                                                                                                                                                                                                                                             |
|                                                                                             | <ul> <li>upper protection caps in black high-tech polymer</li> </ul>                                                                                                                                                                                                                                                                                                                                              |
|                                                                                             | <u>Colours</u> black                                                                                                                                                                                                                                                                                                                                                                                              |
| Ø3 cm                                                                                       |                                                                                                                                                                                                                                                                                                                                                                                                                   |
| 4986/2-T                                                                                    |                                                                                                                                                                                                                                                                                                                                                                                                                   |
| -7700/Z-1                                                                                   | Feet and end caps for uprights:                                                                                                                                                                                                                                                                                                                                                                                   |
| 5                                                                                           | <u>Dimensions:</u> Ø3 cm                                                                                                                                                                                                                                                                                                                                                                                          |
| រាត <u>ត</u>                                                                                | <u>Materials:</u> - end caps in translucent high-tech polymer                                                                                                                                                                                                                                                                                                                                                     |
|                                                                                             | <ul> <li>threaded insert and M10 zinc plated steel screws</li> </ul>                                                                                                                                                                                                                                                                                                                                              |
| K L                                                                                         | <ul> <li>load bearing foot in chrome-plated metal sheathed</li> </ul>                                                                                                                                                                                                                                                                                                                                             |
|                                                                                             | high-tech polymer                                                                                                                                                                                                                                                                                                                                                                                                 |
|                                                                                             | <ul> <li>upper protection caps in translucent high-tech polymer</li> </ul>                                                                                                                                                                                                                                                                                                                                        |
| Ø3 cm                                                                                       | <u>Colours:</u> transparent                                                                                                                                                                                                                                                                                                                                                                                       |
| 2010 \V/                                                                                    |                                                                                                                                                                                                                                                                                                                                                                                                                   |
| <b>2910-XX</b> See table 1<br><b>2960-XX</b>                                                | Bracing crosses:                                                                                                                                                                                                                                                                                                                                                                                                  |
| 2960-22                                                                                     | Dimensions: L96 cm x Ø8 mm (cod.2910-XX)                                                                                                                                                                                                                                                                                                                                                                          |
| $\langle \rangle$                                                                           | L56 cm x Ø8 mm (cod.2960-XX)                                                                                                                                                                                                                                                                                                                                                                                      |
|                                                                                             | <u>Materials:</u> 2 flattened Ø8 mm steel rods with a hole at each end and                                                                                                                                                                                                                                                                                                                                        |
| -                                                                                           | at the centre.                                                                                                                                                                                                                                                                                                                                                                                                    |
|                                                                                             | Powder-coated or chrome-plated finish                                                                                                                                                                                                                                                                                                                                                                             |
| N N                                                                                         | <u>Colours:</u> matt white, metal grey or chrome-plated finish                                                                                                                                                                                                                                                                                                                                                    |
| XX=colour option:                                                                           | <u>Assembly:</u> fasten together and to the uprights with M4 screws, wing                                                                                                                                                                                                                                                                                                                                         |
| GM = Metal Grey<br>BO = Matt White                                                          | nuts and washers                                                                                                                                                                                                                                                                                                                                                                                                  |
|                                                                                             |                                                                                                                                                                                                                                                                                                                                                                                                                   |
| C = Chrome-plated                                                                           | Notes:see table 1                                                                                                                                                                                                                                                                                                                                                                                                 |
| C = Chrome-plated                                                                           | Notes:see table 1<br>Backs:                                                                                                                                                                                                                                                                                                                                                                                       |
| C = Chrome-plated                                                                           |                                                                                                                                                                                                                                                                                                                                                                                                                   |
| C = Chrome-plated                                                                           | Backs:<br>Dimensions: L96 x H15 cm (cod.2722-XX)                                                                                                                                                                                                                                                                                                                                                                  |
| C = Chrome-plated                                                                           | Backs:<br><u>Dimensions:</u> L96 x H15 cm (cod.2722-XX)<br>L56 x H15 cm (cod.2725-XX)                                                                                                                                                                                                                                                                                                                             |
| C = Chrome-plated                                                                           | Backs: <u>Dimensions:</u> L96 x H15 cm (cod.2722-XX)         L56 x H15 cm (cod.2725-XX) <u>Materials:</u> 2 flattened Ø8 mm steel rods with a hole at each end,                                                                                                                                                                                                                                                   |
| C = Chrome-plated                                                                           | Backs:         Dimensions:       L96 x H15 cm (cod.2722-XX)         L56 x H15 cm (cod.2725-XX)         Materials:       2 flattened Ø8 mm steel rods with a hole at each end, welded together with a third shaped rod, powder-coated                                                                                                                                                                              |
| C = Chrome-plated                                                                           | Backs:         Dimensions:       L96 x H15 cm (cod.2722-XX)         L56 x H15 cm (cod.2725-XX)         Materials:       2 flattened Ø8 mm steel rods with a hole at each end, welded together with a third shaped rod, powder-coated or chrome-plated finish                                                                                                                                                      |
| C = Chrome-plated                                                                           | Backs:         Dimensions:       L96 x H15 cm (cod.2722-XX)         L56 x H15 cm (cod.2725-XX)         Materials:       2 flattened Ø8 mm steel rods with a hole at each end, welded together with a third shaped rod, powder-coated or chrome-plated finish         Colours:       matt white, metal grey or chrome-plated                                                                                       |
| C = Chrome-plated                                                                           | Backs:         Dimensions:       L96 x H15 cm (cod.2722-XX)         L56 x H15 cm (cod.2725-XX)         Materials:       2 flattened Ø8 mm steel rods with a hole at each end, welded together with a third shaped rod, powder-coated or chrome-plated finish         Colours:       matt white, metal grey or chrome-plated         Assembly:       fasten onto the upright with M4 screws, wing nuts and         |
| C = Chrome-plated<br>2722-XX<br>2725-XX See table 1<br>XX=colour option:<br>GM = Metal Grey | Backs:         Dimensions:       L96 x H15 cm (cod.2722-XX)         L56 x H15 cm (cod.2725-XX)         Materials:       2 flattened Ø8 mm steel rods with a hole at each end, welded together with a third shaped rod, powder-coated or chrome-plated finish         Colours:       matt white, metal grey or chrome-plated         Assembly:       fasten onto the upright with M4 screws, wing nuts and washers |
| C = Chrome-plated<br>2722-XX<br>2725-XX See table 1<br>XX=colour option:                    | Backs:         Dimensions:       L96 x H15 cm (cod.2722-XX)         L56 x H15 cm (cod.2725-XX)         Materials:       2 flattened Ø8 mm steel rods with a hole at each end, welded together with a third shaped rod, powder-coated or chrome-plated finish         Colours:       matt white, metal grey or chrome-plated         Assembly:       fasten onto the upright with M4 screws, wing nuts and         |