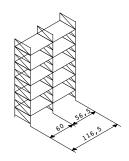

### Dimensions of the SOCRATE system

| Depths: available in two sizes of 35 and 45 cm | illable in two sizes of 35 and 45 cm |
|------------------------------------------------|--------------------------------------|
|------------------------------------------------|--------------------------------------|

Heights of the uprights for D45 cm: 238 - 200 - 162 - 105 - 86 - 47 cm Heights of the uprights for D35 cm: 238 - 200 - 162 - 86 cm

| Length: | First unit L=100 or 60 cm          |
|---------|------------------------------------|
|         | Following units L=96.5 and 56.5 cm |