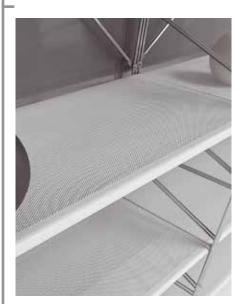

- Several types of shelves are available, including shelves in scratch-proof micro-perforated steel sheet. The unusual micro-perforated texture and the powder-coated finish ensure exceptional durability against abrasion caused by sliding out books and moving racks.

SOCRATE: detail of micro-perforated steel shelves

SOCRATE

SOCRATE: detail of the steel hanger support

SOCRATE: detail of the magazine rack

SOCRATE: detail of the trasparent feet