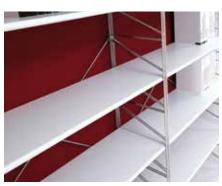

- Several types of shelves are available, including shelves in scratch-proof micro-perforated steel sheet. The unusual micro-perforated texture and the powder-coated finish ensure exceptional durability against abrasion caused by sliding out books and moving racks.

- Durable powder-coated finish in mat white and metal grey for the uprights and metal grey and matt white for the shelves and accessories. Note the special scratch-proof characteristic of the finish.

Technical information of the Socrate system