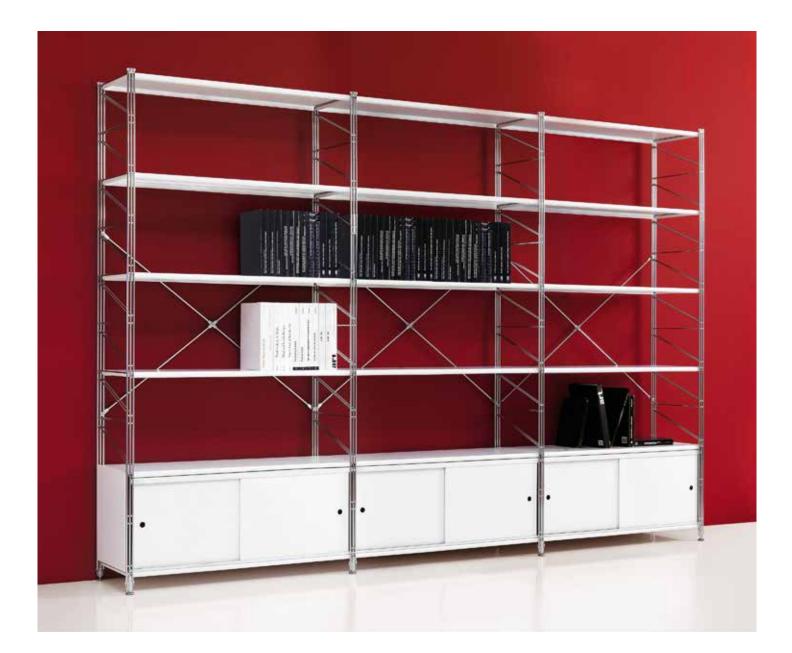

#### The aesthetic virtues of the SOCRATE system

- A clean, streamlined design and understated elegance lend the Socrate system the unique ability to fit beautifully into any type of setting in historic residences or modern new constructions. The sleek steel uprights afford a visually lightweight and extremely elegant appearance to the bookshelves. An example of perfect integration between form and function is achieved by the design of the horizontal and inclined steel rods that represent the stylistic character of the product as well as allow the shelves to be combined, without the use of additional supports.

- The Socrate system is an "open system" since it can evolve and transform, expand or change after its original arrangement as needed to fit the space. Rooms be decorated starting with its simple structure - adding the most appropriate accessories, changing up the finishes or details, to keep the look fresh and new. The spaces can be renovated as needed without having to change the basic elements.

- Using the Socrate system, it is possible to create complete furnishings, from bookshelves and display cases to retail furnishings, etc., while maintaining a certain stylistic uniformity.

- The systems are completed by a large number of accessories that can often be added as needed to either Socrate and Socrate Parete. Both Socrate lines share the same look and the same finishes, so they can be used together in the same room, without creating mismatched style. Another effective decorating idea is to pair Socrate with other furnishings in the room.