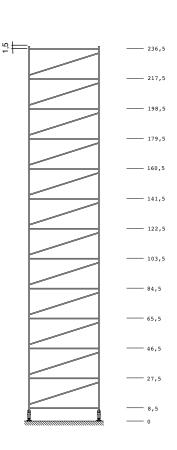

Heights of the uprights for D45 cm: 238 - 200 - 162 - 105 - 86 - 47 cm Heights of the uprights for D35 cm: 238 - 200 - 162 - 86 cm

| Length: | First unit L=100 or 60 cm          |
|---------|------------------------------------|
|         | Following units L=96.5 and 56.5 cm |