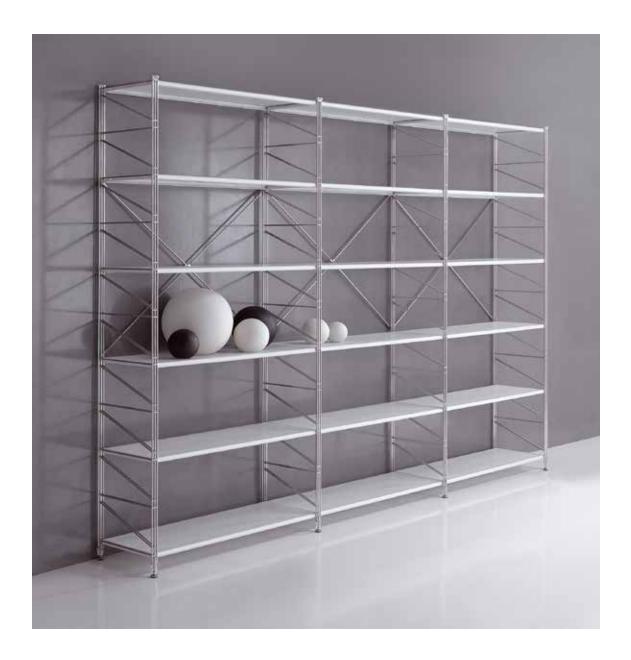

#### The aesthetic virtues of the SOCRATE system

- A clean, streamlined design and understated elegance lend the Socrate system the unique ability to fit beautifully into any type of setting in historic residences or modern new constructions. The sleek steel uprights afford a visually lightweight and extremely elegant appearance to the bookshelves. An example of perfect integration between form and function is achieved by the design of the horizontal and inclined steel rods that represent the stylistic character of the product as well as allow the shelves to be combined, without the use of additional supports.

- The Socrate system is an "open system" since it can evolve and transform, expand or change after its original arrangement as needed to fit the space. Rooms be decorated starting with its simple structure - adding the most appropriate accessories, changing up the finishes or details, to keep the look fresh and new. The spaces can be renovated as needed without having to change the basic elements.

### **Functional features**

- The standardization of the product is expressed through the ability to combine several units, the ease of assembly and disassembly, and the interchangeability of the components, all features typical of industrialproduced products and designed and developed exactly for this purpose.

- The product has been submitted to a number of stringent quality tests (UNI/EN)

- The shelves can be moved just about anywhere along the upright, thereby creating shelf space of variable heights, without wasting space.