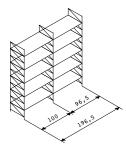

### Dimensions of the SOCRATE system

| Depths: available in two sizes of 35 and 45 cm | illable in two sizes of 35 and 45 cm |
|------------------------------------------------|--------------------------------------|
|------------------------------------------------|--------------------------------------|

Heights of the uprights for D45 cm: 238 - 200 - 162 - 105 - 86 - 47 cm Heights of the uprights for D35 cm: 238 - 200 - 162 - 86 cm

| Length: | First unit L=100 or 60 cm          |
|---------|------------------------------------|
|         | Following units L=96.5 and 56.5 cm |