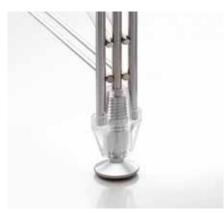

SOCRATE: detail of micro-perforated steel shelves

SOCRATE

SOCRATE: detail of the steel hanger support

SOCRATE: detail of the magazine rack

SOCRATE: detail of the trasparent feet

Minimum and maximum number of load bearing elements for a complete module.

| 4986/2                                                                                      | Feet and end caps for uprights:                                                                                                                                                                                                                                                                                                                                                                                   |
|---------------------------------------------------------------------------------------------|-------------------------------------------------------------------------------------------------------------------------------------------------------------------------------------------------------------------------------------------------------------------------------------------------------------------------------------------------------------------------------------------------------------------|
|                                                                                             | <u>Dimensions:</u> Ø5 cm                                                                                                                                                                                                                                                                                                                                                                                          |
|                                                                                             |                                                                                                                                                                                                                                                                                                                                                                                                                   |
| · 남성: · · 남성:                                                                               | Materials: end caps in high-tech polymer                                                                                                                                                                                                                                                                                                                                                                          |
|                                                                                             | - threaded insert and M10 zinc plated steel screws                                                                                                                                                                                                                                                                                                                                                                |
|                                                                                             | - support foot in high-tech polymer                                                                                                                                                                                                                                                                                                                                                                               |
|                                                                                             | - upper protection caps in grey high-tech polymer                                                                                                                                                                                                                                                                                                                                                                 |
| Ø5 cm Ø3 cm                                                                                 |                                                                                                                                                                                                                                                                                                                                                                                                                   |
|                                                                                             | <u>Colours:</u> grey                                                                                                                                                                                                                                                                                                                                                                                              |
| 4986/2-N                                                                                    | Fact and and care for unvictor                                                                                                                                                                                                                                                                                                                                                                                    |
|                                                                                             | Feet and end caps for uprights:                                                                                                                                                                                                                                                                                                                                                                                   |
| <u>ر</u>                                                                                    | Dimensions: Ø3 cm                                                                                                                                                                                                                                                                                                                                                                                                 |
| ព្រមា<br>                                                                                   | <u>Materials:</u> - end caps in high-tech polymer                                                                                                                                                                                                                                                                                                                                                                 |
|                                                                                             | <ul> <li>threaded insert and M10 zinc plated steel screws</li> </ul>                                                                                                                                                                                                                                                                                                                                              |
| 517                                                                                         | <ul> <li>support foot in high-tech polymer</li> </ul>                                                                                                                                                                                                                                                                                                                                                             |
|                                                                                             | <ul> <li>upper protection caps in black high-tech polymer</li> </ul>                                                                                                                                                                                                                                                                                                                                              |
|                                                                                             | <u>Colours</u> black                                                                                                                                                                                                                                                                                                                                                                                              |
| Ø3 cm                                                                                       |                                                                                                                                                                                                                                                                                                                                                                                                                   |
| 4986/2-T                                                                                    |                                                                                                                                                                                                                                                                                                                                                                                                                   |
| -7700/Z-1                                                                                   | Feet and end caps for uprights:                                                                                                                                                                                                                                                                                                                                                                                   |
| 5                                                                                           | <u>Dimensions:</u> Ø3 cm                                                                                                                                                                                                                                                                                                                                                                                          |
| រាត <u>ត</u>                                                                                | <u>Materials:</u> - end caps in translucent high-tech polymer                                                                                                                                                                                                                                                                                                                                                     |
|                                                                                             | <ul> <li>threaded insert and M10 zinc plated steel screws</li> </ul>                                                                                                                                                                                                                                                                                                                                              |
| K L                                                                                         | <ul> <li>load bearing foot in chrome-plated metal sheathed</li> </ul>                                                                                                                                                                                                                                                                                                                                             |
|                                                                                             | high-tech polymer                                                                                                                                                                                                                                                                                                                                                                                                 |
|                                                                                             | <ul> <li>upper protection caps in translucent high-tech polymer</li> </ul>                                                                                                                                                                                                                                                                                                                                        |
| Ø3 cm                                                                                       | <u>Colours:</u> transparent                                                                                                                                                                                                                                                                                                                                                                                       |
| 2010 \V/                                                                                    |                                                                                                                                                                                                                                                                                                                                                                                                                   |
| <b>2910-XX</b> See table 1<br><b>2960-XX</b>                                                | Bracing crosses:                                                                                                                                                                                                                                                                                                                                                                                                  |
| 2960-22                                                                                     | Dimensions: L96 cm x Ø8 mm (cod.2910-XX)                                                                                                                                                                                                                                                                                                                                                                          |
| $\langle \rangle$                                                                           | L56 cm x Ø8 mm (cod.2960-XX)                                                                                                                                                                                                                                                                                                                                                                                      |
|                                                                                             | <u>Materials:</u> 2 flattened Ø8 mm steel rods with a hole at each end and                                                                                                                                                                                                                                                                                                                                        |
| -                                                                                           | at the centre.                                                                                                                                                                                                                                                                                                                                                                                                    |
|                                                                                             | Powder-coated or chrome-plated finish                                                                                                                                                                                                                                                                                                                                                                             |
| N N                                                                                         | <u>Colours:</u> matt white, metal grey or chrome-plated finish                                                                                                                                                                                                                                                                                                                                                    |
| XX=colour option:                                                                           | <u>Assembly:</u> fasten together and to the uprights with M4 screws, wing                                                                                                                                                                                                                                                                                                                                         |
| GM = Metal Grey<br>BO = Matt White                                                          | nuts and washers                                                                                                                                                                                                                                                                                                                                                                                                  |
|                                                                                             |                                                                                                                                                                                                                                                                                                                                                                                                                   |
| C = Chrome-plated                                                                           | Notes:see table 1                                                                                                                                                                                                                                                                                                                                                                                                 |
| C = Chrome-plated                                                                           | Notes:see table 1<br>Backs:                                                                                                                                                                                                                                                                                                                                                                                       |
| C = Chrome-plated                                                                           |                                                                                                                                                                                                                                                                                                                                                                                                                   |
| C = Chrome-plated                                                                           | Backs:<br>Dimensions: L96 x H15 cm (cod.2722-XX)                                                                                                                                                                                                                                                                                                                                                                  |
| C = Chrome-plated                                                                           | Backs:<br><u>Dimensions:</u> L96 x H15 cm (cod.2722-XX)<br>L56 x H15 cm (cod.2725-XX)                                                                                                                                                                                                                                                                                                                             |
| C = Chrome-plated                                                                           | Backs: <u>Dimensions:</u> L96 x H15 cm (cod.2722-XX)         L56 x H15 cm (cod.2725-XX) <u>Materials:</u> 2 flattened Ø8 mm steel rods with a hole at each end,                                                                                                                                                                                                                                                   |
| C = Chrome-plated                                                                           | Backs:         Dimensions:       L96 x H15 cm (cod.2722-XX)         L56 x H15 cm (cod.2725-XX)         Materials:       2 flattened Ø8 mm steel rods with a hole at each end, welded together with a third shaped rod, powder-coated                                                                                                                                                                              |
| C = Chrome-plated                                                                           | Backs:         Dimensions:       L96 x H15 cm (cod.2722-XX)         L56 x H15 cm (cod.2725-XX)         Materials:       2 flattened Ø8 mm steel rods with a hole at each end, welded together with a third shaped rod, powder-coated or chrome-plated finish                                                                                                                                                      |
| C = Chrome-plated                                                                           | Backs:         Dimensions:       L96 x H15 cm (cod.2722-XX)         L56 x H15 cm (cod.2725-XX)         Materials:       2 flattened Ø8 mm steel rods with a hole at each end, welded together with a third shaped rod, powder-coated or chrome-plated finish         Colours:       matt white, metal grey or chrome-plated                                                                                       |
| C = Chrome-plated                                                                           | Backs:         Dimensions:       L96 x H15 cm (cod.2722-XX)         L56 x H15 cm (cod.2725-XX)         Materials:       2 flattened Ø8 mm steel rods with a hole at each end, welded together with a third shaped rod, powder-coated or chrome-plated finish         Colours:       matt white, metal grey or chrome-plated         Assembly:       fasten onto the upright with M4 screws, wing nuts and         |
| C = Chrome-plated<br>2722-XX<br>2725-XX See table 1<br>XX=colour option:<br>GM = Metal Grey | Backs:         Dimensions:       L96 x H15 cm (cod.2722-XX)         L56 x H15 cm (cod.2725-XX)         Materials:       2 flattened Ø8 mm steel rods with a hole at each end, welded together with a third shaped rod, powder-coated or chrome-plated finish         Colours:       matt white, metal grey or chrome-plated         Assembly:       fasten onto the upright with M4 screws, wing nuts and washers |
| C = Chrome-plated<br>2722-XX<br>2725-XX See table 1<br>XX=colour option:                    | Backs:         Dimensions:       L96 x H15 cm (cod.2722-XX)         L56 x H15 cm (cod.2725-XX)         Materials:       2 flattened Ø8 mm steel rods with a hole at each end, welded together with a third shaped rod, powder-coated or chrome-plated finish         Colours:       matt white, metal grey or chrome-plated         Assembly:       fasten onto the upright with M4 screws, wing nuts and         |