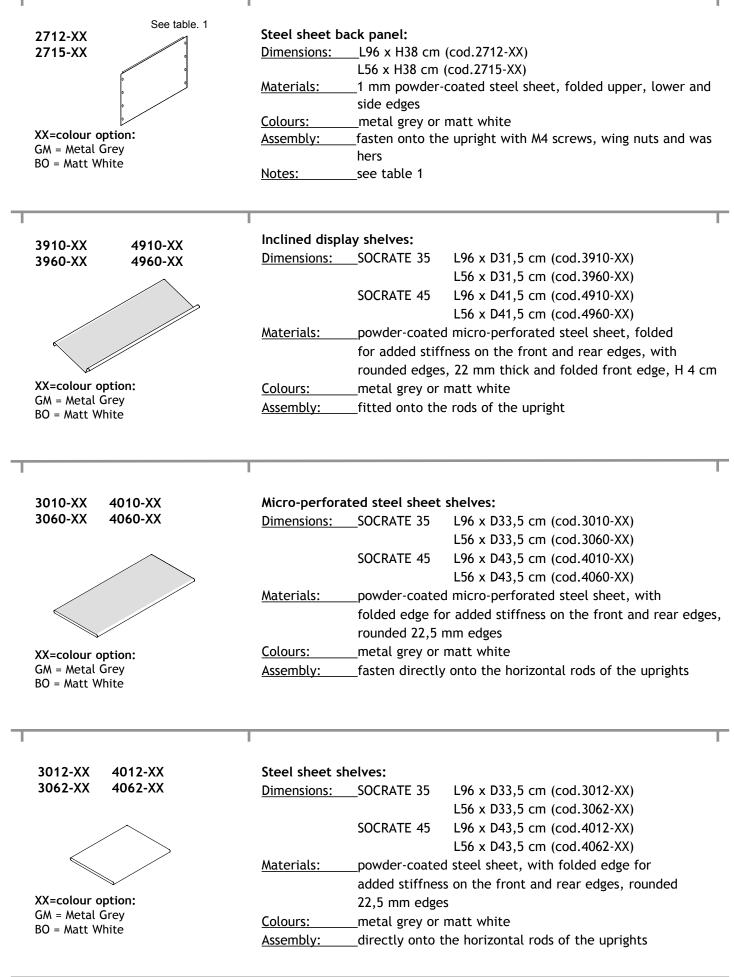

Remember that only the elements described in this paragraph are considered load-bearing elements, namely: bracing crosses, backs in steel rods or back panels in steel sheet.

Load-bearing elements are the articles listed in table 1

Г

| 000000000000000000000000000000000000 | Uprights<br>Materials:<br>Colours:<br>Features: |  |
|--------------------------------------|-------------------------------------------------|--|
|                                      | <u>Notes:</u>                                   |  |

| TABLE 1 |      |      |      |      |      |      |      |      |
|---------|------|------|------|------|------|------|------|------|
|         |      | 2910 |      | 2712 | D    | 2722 |      | 2716 |
|         | MIN. | MAX. | MIN. | MAX. | MIN. | MAX. | MIN. | MAX. |
| H 238   | 1    | 3    | 3    | 6    | 4    | 12   | 2    | 4    |
|         | MIN. | MAX. | MIN. | MAX. | MIN. | MAX. | MIN. | MAX. |
| H 200   | 1    | 2    | 2    | 5    | 3    | 10   | 2    | 4    |
|         | MIN. | MAX. | MIN. | MAX. | MIN. | MAX. | MIN. | MAX. |
| H 162   | 1    | 2    | 2    | 4    | 3    | 8    | 2    | 3    |
|         | MIN. | MAX. | MIN. | MAX. | MIN. | MAX. | MIN. | MAX. |
| H 105   | 1    | 1    | 2    | 2    | 2    | 5    | 1    | 2    |
|         | MIN. | MAX. | MIN. | MAX. | MIN. | MAX. | MIN. | MAX. |
| H 86    | 1    | 1    | 1    | 2    | 1    | 4    | 1    | 1    |
|         | MIN. | MAX. | MIN. | MAX. | MIN. | MAX. | MIN. | MAX. |
| H 47    | -    | -    | 1    | 1    | 1    | 2    | -    | -    |

Minimum and maximum number of load bearing elements for a complete module.

| 4986/2                                                                                      | Feet and end caps for uprights:                                                                                                                                                                                                                                                                                                                                                                                   |
|---------------------------------------------------------------------------------------------|-------------------------------------------------------------------------------------------------------------------------------------------------------------------------------------------------------------------------------------------------------------------------------------------------------------------------------------------------------------------------------------------------------------------|
|                                                                                             | <u>Dimensions:</u> Ø5 cm                                                                                                                                                                                                                                                                                                                                                                                          |
|                                                                                             |                                                                                                                                                                                                                                                                                                                                                                                                                   |
| · 남성: · · 남성:                                                                               | Materials: end caps in high-tech polymer                                                                                                                                                                                                                                                                                                                                                                          |
|                                                                                             | - threaded insert and M10 zinc plated steel screws                                                                                                                                                                                                                                                                                                                                                                |
|                                                                                             | - support foot in high-tech polymer                                                                                                                                                                                                                                                                                                                                                                               |
|                                                                                             | - upper protection caps in grey high-tech polymer                                                                                                                                                                                                                                                                                                                                                                 |
| Ø5 cm Ø3 cm                                                                                 |                                                                                                                                                                                                                                                                                                                                                                                                                   |
|                                                                                             | <u>Colours:</u> grey                                                                                                                                                                                                                                                                                                                                                                                              |
| 4986/2-N                                                                                    | Fact and and care for unvictor                                                                                                                                                                                                                                                                                                                                                                                    |
|                                                                                             | Feet and end caps for uprights:                                                                                                                                                                                                                                                                                                                                                                                   |
| <u>ر</u>                                                                                    | Dimensions: Ø3 cm                                                                                                                                                                                                                                                                                                                                                                                                 |
| ព្រមា<br>                                                                                   | <u>Materials:</u> - end caps in high-tech polymer                                                                                                                                                                                                                                                                                                                                                                 |
|                                                                                             | <ul> <li>threaded insert and M10 zinc plated steel screws</li> </ul>                                                                                                                                                                                                                                                                                                                                              |
| 517                                                                                         | <ul> <li>support foot in high-tech polymer</li> </ul>                                                                                                                                                                                                                                                                                                                                                             |
|                                                                                             | <ul> <li>upper protection caps in black high-tech polymer</li> </ul>                                                                                                                                                                                                                                                                                                                                              |
|                                                                                             | <u>Colours</u> black                                                                                                                                                                                                                                                                                                                                                                                              |
| Ø3 cm                                                                                       |                                                                                                                                                                                                                                                                                                                                                                                                                   |
| 4986/2-T                                                                                    |                                                                                                                                                                                                                                                                                                                                                                                                                   |
| -7700/Z-1                                                                                   | Feet and end caps for uprights:                                                                                                                                                                                                                                                                                                                                                                                   |
| 5                                                                                           | <u>Dimensions:</u> Ø3 cm                                                                                                                                                                                                                                                                                                                                                                                          |
| រាត <u>ត</u>                                                                                | <u>Materials:</u> - end caps in translucent high-tech polymer                                                                                                                                                                                                                                                                                                                                                     |
|                                                                                             | <ul> <li>threaded insert and M10 zinc plated steel screws</li> </ul>                                                                                                                                                                                                                                                                                                                                              |
| K L                                                                                         | <ul> <li>load bearing foot in chrome-plated metal sheathed</li> </ul>                                                                                                                                                                                                                                                                                                                                             |
|                                                                                             | high-tech polymer                                                                                                                                                                                                                                                                                                                                                                                                 |
|                                                                                             | <ul> <li>upper protection caps in translucent high-tech polymer</li> </ul>                                                                                                                                                                                                                                                                                                                                        |
| Ø3 cm                                                                                       | <u>Colours:</u> transparent                                                                                                                                                                                                                                                                                                                                                                                       |
| 2010 \V/                                                                                    |                                                                                                                                                                                                                                                                                                                                                                                                                   |
| <b>2910-XX</b> See table 1<br><b>2960-XX</b>                                                | Bracing crosses:                                                                                                                                                                                                                                                                                                                                                                                                  |
| 2960-22                                                                                     | Dimensions: L96 cm x Ø8 mm (cod.2910-XX)                                                                                                                                                                                                                                                                                                                                                                          |
| $\langle \rangle$                                                                           | L56 cm x Ø8 mm (cod.2960-XX)                                                                                                                                                                                                                                                                                                                                                                                      |
|                                                                                             | <u>Materials:</u> 2 flattened Ø8 mm steel rods with a hole at each end and                                                                                                                                                                                                                                                                                                                                        |
| -                                                                                           | at the centre.                                                                                                                                                                                                                                                                                                                                                                                                    |
|                                                                                             | Powder-coated or chrome-plated finish                                                                                                                                                                                                                                                                                                                                                                             |
| N N                                                                                         | <u>Colours:</u> matt white, metal grey or chrome-plated finish                                                                                                                                                                                                                                                                                                                                                    |
| XX=colour option:                                                                           | <u>Assembly:</u> fasten together and to the uprights with M4 screws, wing                                                                                                                                                                                                                                                                                                                                         |
| GM = Metal Grey<br>BO = Matt White                                                          | nuts and washers                                                                                                                                                                                                                                                                                                                                                                                                  |
|                                                                                             |                                                                                                                                                                                                                                                                                                                                                                                                                   |
| C = Chrome-plated                                                                           | Notes:see table 1                                                                                                                                                                                                                                                                                                                                                                                                 |
| C = Chrome-plated                                                                           | Notes:see table 1<br>Backs:                                                                                                                                                                                                                                                                                                                                                                                       |
| C = Chrome-plated                                                                           |                                                                                                                                                                                                                                                                                                                                                                                                                   |
| C = Chrome-plated                                                                           | Backs:<br>Dimensions: L96 x H15 cm (cod.2722-XX)                                                                                                                                                                                                                                                                                                                                                                  |
| C = Chrome-plated                                                                           | Backs:<br><u>Dimensions:</u> L96 x H15 cm (cod.2722-XX)<br>L56 x H15 cm (cod.2725-XX)                                                                                                                                                                                                                                                                                                                             |
| C = Chrome-plated                                                                           | Backs: <u>Dimensions:</u> L96 x H15 cm (cod.2722-XX)         L56 x H15 cm (cod.2725-XX) <u>Materials:</u> 2 flattened Ø8 mm steel rods with a hole at each end,                                                                                                                                                                                                                                                   |
| C = Chrome-plated                                                                           | Backs:         Dimensions:       L96 x H15 cm (cod.2722-XX)         L56 x H15 cm (cod.2725-XX)         Materials:       2 flattened Ø8 mm steel rods with a hole at each end, welded together with a third shaped rod, powder-coated                                                                                                                                                                              |
| C = Chrome-plated                                                                           | Backs:         Dimensions:       L96 x H15 cm (cod.2722-XX)         L56 x H15 cm (cod.2725-XX)         Materials:       2 flattened Ø8 mm steel rods with a hole at each end, welded together with a third shaped rod, powder-coated or chrome-plated finish                                                                                                                                                      |
| C = Chrome-plated                                                                           | Backs:         Dimensions:       L96 x H15 cm (cod.2722-XX)         L56 x H15 cm (cod.2725-XX)         Materials:       2 flattened Ø8 mm steel rods with a hole at each end, welded together with a third shaped rod, powder-coated or chrome-plated finish         Colours:       matt white, metal grey or chrome-plated                                                                                       |
| C = Chrome-plated                                                                           | Backs:         Dimensions:       L96 x H15 cm (cod.2722-XX)         L56 x H15 cm (cod.2725-XX)         Materials:       2 flattened Ø8 mm steel rods with a hole at each end, welded together with a third shaped rod, powder-coated or chrome-plated finish         Colours:       matt white, metal grey or chrome-plated         Assembly:       fasten onto the upright with M4 screws, wing nuts and         |
| C = Chrome-plated<br>2722-XX<br>2725-XX See table 1<br>XX=colour option:<br>GM = Metal Grey | Backs:         Dimensions:       L96 x H15 cm (cod.2722-XX)         L56 x H15 cm (cod.2725-XX)         Materials:       2 flattened Ø8 mm steel rods with a hole at each end, welded together with a third shaped rod, powder-coated or chrome-plated finish         Colours:       matt white, metal grey or chrome-plated         Assembly:       fasten onto the upright with M4 screws, wing nuts and washers |
| C = Chrome-plated<br>2722-XX<br>2725-XX See table 1<br>XX=colour option:                    | Backs:         Dimensions:       L96 x H15 cm (cod.2722-XX)         L56 x H15 cm (cod.2725-XX)         Materials:       2 flattened Ø8 mm steel rods with a hole at each end, welded together with a third shaped rod, powder-coated or chrome-plated finish         Colours:       matt white, metal grey or chrome-plated         Assembly:       fasten onto the upright with M4 screws, wing nuts and         |