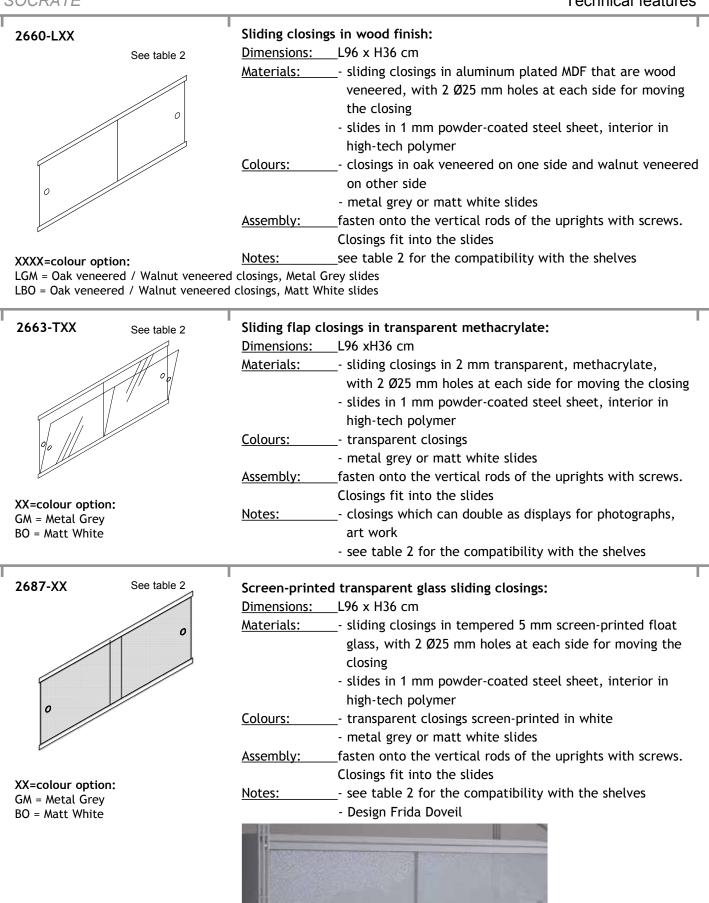

hite high-tech polymer |  |  |  |  |





BOGM = Matt White closings, Matt White stides

BOBO = Matt White closings, Matt White slides



#### XXXX=colour option:

GMGM = Metal Grey closings, Metal Grey slides GMBO = Metal Grey closings, Matt White slides BOGM = Matt White closings, Metal Grey slides BOBO = Matt White closings, Matt White slides RGM = Red closings (RAL 3002), Metal Grey slides RBO = Red closings (RAL 3002), Matt White slides

#### XXXX=colour option:

GLGM = Yellow closings (RAL 1032), Metal Grey slides GLBO = Yellow closings (RAL 1032), Matt White slides ARGM = Orange closings (RAL 2008), Metal Grey slides ARBO = Orange closings (RAL 2008), Matt White slides TUGM = Turquoise closings (RAL 5018), Metal Grey slides TUBO = Turquoise closings (RAL 5018), Matt White slides









## TABLE 2









| JOONATE                                                                                                                                                                      |