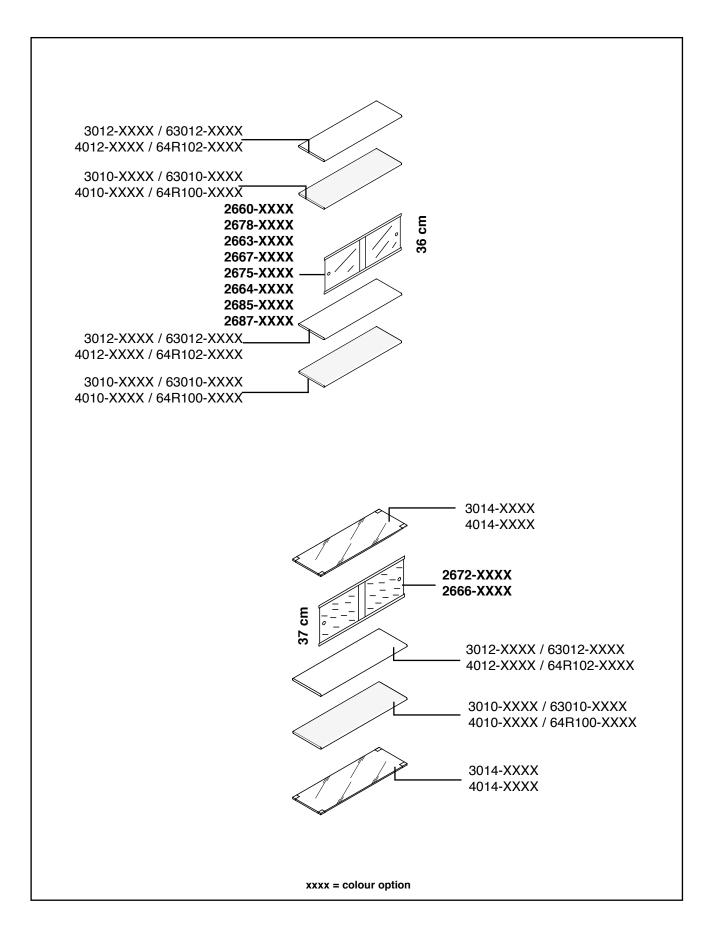

| 63010-XX 64R100-XX                                | Micro-perforated steel sheet shelves with raised back edge:                                                                                                                                                                                                                                                                                                                                                                                                                                                                                                        |  |  |  |  |
|---------------------------------------------------|--------------------------------------------------------------------------------------------------------------------------------------------------------------------------------------------------------------------------------------------------------------------------------------------------------------------------------------------------------------------------------------------------------------------------------------------------------------------------------------------------------------------------------------------------------------------|--|--|--|--|
| 63060-XX 64R600-XX                                | Dimensions: SOCRATE 35 L96 x D33,5 cm (cod.63010-XX)                                                                                                                                                                                                                                                                                                                                                                                                                                                                                                               |  |  |  |  |
|                                                   | L56 x D33,5 cm (cod.63060-XX)                                                                                                                                                                                                                                                                                                                                                                                                                                                                                                                                      |  |  |  |  |
|                                                   | SOCRATE 45 L96 x D43,5 cm (cod.64R100-XX)                                                                                                                                                                                                                                                                                                                                                                                                                                                                                                                          |  |  |  |  |
|                                                   | L56 x D43,5 cm (cod.64R600-XX)                                                                                                                                                                                                                                                                                                                                                                                                                                                                                                                                     |  |  |  |  |
|                                                   | <u>Materials:</u> powder-coated micro-perforated steel sheet, rounded                                                                                                                                                                                                                                                                                                                                                                                                                                                                                              |  |  |  |  |
|                                                   | 22,5 mm edges with frontal folded edge for added stiffness                                                                                                                                                                                                                                                                                                                                                                                                                                                                                                         |  |  |  |  |
|                                                   | The back edge is raised to hold the books and has a botton                                                                                                                                                                                                                                                                                                                                                                                                                                                                                                         |  |  |  |  |
|                                                   | rail to accommodate the sliding bookends                                                                                                                                                                                                                                                                                                                                                                                                                                                                                                                           |  |  |  |  |
|                                                   | <u>Colours:</u> metal grey or matt white                                                                                                                                                                                                                                                                                                                                                                                                                                                                                                                           |  |  |  |  |
| XX=colour option:                                 | Assembly:fasten directly onto the horizontal or inclined rods of t                                                                                                                                                                                                                                                                                                                                                                                                                                                                                                 |  |  |  |  |
| GM = Metal Grey<br>BO = Matt White                | uprights                                                                                                                                                                                                                                                                                                                                                                                                                                                                                                                                                           |  |  |  |  |
| bo - matt white                                   | Notes:                                                                                                                                                                                                                                                                                                                                                                                                                                                                                                                                                             |  |  |  |  |
|                                                   |                                                                                                                                                                                                                                                                                                                                                                                                                                                                                                                                                                    |  |  |  |  |
| 63012-XX 64R102-XX                                | Steel sheet shelves with raised back edge:                                                                                                                                                                                                                                                                                                                                                                                                                                                                                                                         |  |  |  |  |
| 63062-XX 64R602-XX                                | Dimensions: SOCRATE 35 L96 x D33,5 cm (cod.63012-XX)                                                                                                                                                                                                                                                                                                                                                                                                                                                                                                               |  |  |  |  |
|                                                   | L56 x D33,5 cm (cod.63062-XX)                                                                                                                                                                                                                                                                                                                                                                                                                                                                                                                                      |  |  |  |  |
|                                                   | SOCRATE 45 L96 x D43,5 cm (cod.64R102-XX)                                                                                                                                                                                                                                                                                                                                                                                                                                                                                                                          |  |  |  |  |
|                                                   | L56 x D43,5 cm (cod.64R602-XX)                                                                                                                                                                                                                                                                                                                                                                                                                                                                                                                                     |  |  |  |  |
|                                                   | Materials:powder-coated steel sheet, rounded 22,5 mm edges with                                                                                                                                                                                                                                                                                                                                                                                                                                                                                                    |  |  |  |  |
|                                                   | frontal folded edge for added stiffness.                                                                                                                                                                                                                                                                                                                                                                                                                                                                                                                           |  |  |  |  |
|                                                   | The back edge is raised to hold the books and has a botton                                                                                                                                                                                                                                                                                                                                                                                                                                                                                                         |  |  |  |  |
|                                                   | rail to accommodate the sliding bookends                                                                                                                                                                                                                                                                                                                                                                                                                                                                                                                           |  |  |  |  |
| XX colour options                                 | <u>Colours:</u> metal grey or matt white                                                                                                                                                                                                                                                                                                                                                                                                                                                                                                                           |  |  |  |  |
| XX=colour option:<br>GM = Metal Grey              | Assembly: fasten directly onto the horizontal or inclined rods of the                                                                                                                                                                                                                                                                                                                                                                                                                                                                                              |  |  |  |  |
| BO = Matt White                                   | uprights                                                                                                                                                                                                                                                                                                                                                                                                                                                                                                                                                           |  |  |  |  |
|                                                   | Notes:                                                                                                                                                                                                                                                                                                                                                                                                                                                                                                                                                             |  |  |  |  |
|                                                   |                                                                                                                                                                                                                                                                                                                                                                                                                                                                                                                                                                    |  |  |  |  |
|                                                   | Deinfersement for motel TOD shelpes resitioned at a beinte of 400 em                                                                                                                                                                                                                                                                                                                                                                                                                                                                                               |  |  |  |  |
| 3973-GM                                           | Reinforcement for metal TOP shelves positioned at a height of 100 cm or lower:                                                                                                                                                                                                                                                                                                                                                                                                                                                                                     |  |  |  |  |
| 3974-GM                                           | <u>Dimensions:</u> L 96 cm (cod.3973-GM)                                                                                                                                                                                                                                                                                                                                                                                                                                                                                                                           |  |  |  |  |
|                                                   | L 56 cm (cod.3974-GM)                                                                                                                                                                                                                                                                                                                                                                                                                                                                                                                                              |  |  |  |  |
|                                                   | Materials: powder-coated steel tubular and end caps, threaded                                                                                                                                                                                                                                                                                                                                                                                                                                                                                                      |  |  |  |  |
|                                                   | zinc-plated bars                                                                                                                                                                                                                                                                                                                                                                                                                                                                                                                                                   |  |  |  |  |
|                                                   |                                                                                                                                                                                                                                                                                                                                                                                                                                                                                                                                                                    |  |  |  |  |
|                                                   | •                                                                                                                                                                                                                                                                                                                                                                                                                                                                                                                                                                  |  |  |  |  |
|                                                   | Colours:metal grey                                                                                                                                                                                                                                                                                                                                                                                                                                                                                                                                                 |  |  |  |  |
|                                                   | •                                                                                                                                                                                                                                                                                                                                                                                                                                                                                                                                                                  |  |  |  |  |
|                                                   | Colours:metal grey                                                                                                                                                                                                                                                                                                                                                                                                                                                                                                                                                 |  |  |  |  |
|                                                   | Colours:metal grey                                                                                                                                                                                                                                                                                                                                                                                                                                                                                                                                                 |  |  |  |  |
|                                                   | Colours:metal grey                                                                                                                                                                                                                                                                                                                                                                                                                                                                                                                                                 |  |  |  |  |
|                                                   | <u>Colours:</u> metal grey<br><u>Assembly:</u> under, at the rounded edge of the top shelves in steel                                                                                                                                                                                                                                                                                                                                                                                                                                                              |  |  |  |  |
| 3014-XX 4014-XX                                   | Colours:      metal grey         Assembly:      under, at the rounded edge of the top shelves in steel         Transparent glass shelves:                                                                                                                                                                                                                                                                                                                                                                                                                          |  |  |  |  |
| 3014-XX 4014-XX<br>3064-XX 4064-XX                | Colours:       metal grey         Assembly:       under, at the rounded edge of the top shelves in steel         Transparent glass shelves:       Dimensions:         SOCRATE 35       L96 x D33,5 cm (cod.3014-XX)                                                                                                                                                                                                                                                                                                                                                |  |  |  |  |
|                                                   | Colours:       metal grey         Assembly:       under, at the rounded edge of the top shelves in steel         Transparent glass shelves:       Dimensions:         SOCRATE 35       L96 x D33,5 cm (cod.3014-XX)         L56 x D33,5 cm (cod.3064-XX)                                                                                                                                                                                                                                                                                                           |  |  |  |  |
|                                                   | Colours:       metal grey         Assembly:       under, at the rounded edge of the top shelves in steel         Transparent glass shelves:       Dimensions:         SOCRATE 35       L96 x D33,5 cm (cod.3014-XX)         L56 x D33,5 cm (cod.3064-XX)         SOCRATE 45       L96 x D43,5 cm (cod.4014-XX)                                                                                                                                                                                                                                                     |  |  |  |  |
|                                                   | Colours:       metal grey         Assembly:       under, at the rounded edge of the top shelves in steel         Transparent glass shelves:       Dimensions:         SOCRATE 35       L96 x D33,5 cm (cod.3014-XX)         L56 x D33,5 cm (cod.3064-XX)                                                                                                                                                                                                                                                                                                           |  |  |  |  |
|                                                   | Colours:       metal grey         Assembly:       under, at the rounded edge of the top shelves in steel         Transparent glass shelves:       Dimensions:         SOCRATE 35       L96 x D33,5 cm (cod.3014-XX)         L56 x D33,5 cm (cod.3064-XX)         SOCRATE 45       L96 x D43,5 cm (cod.4014-XX)                                                                                                                                                                                                                                                     |  |  |  |  |
| 3064-XX 4064-XX                                   | Colours:       metal grey         Assembly:       under, at the rounded edge of the top shelves in steel         Transparent glass shelves:       Dimensions:         SOCRATE 35       L96 x D33,5 cm (cod.3014-XX)         L56 x D33,5 cm (cod.3064-XX)         SOCRATE 45       L96 x D43,5 cm (cod.4014-XX)         L56 x D43,5 cm (cod.4064-XX)                                                                                                                                                                                                                |  |  |  |  |
| 3064-XX 4064-XX<br>XX=colour option:<br>N = Black | Colours:       metal grey         Assembly:       under, at the rounded edge of the top shelves in steel         Transparent glass shelves:       Dimensions:         SOCRATE 35       L96 x D33,5 cm (cod.3014-XX)         L56 x D33,5 cm (cod.3064-XX)         SOCRATE 45       L96 x D43,5 cm (cod.4014-XX)         L56 x D43,5 cm (cod.4064-XX)         L56 x D43,5 cm (cod.4064-XX)         Materials:       - shelf in tempered float glass, 8 mm thick                                                                                                      |  |  |  |  |
| 3064-XX 4064-XX                                   | Colours:       metal grey         Assembly:       under, at the rounded edge of the top shelves in steel         Transparent glass shelves:          Dimensions:       SOCRATE 35       L96 x D33,5 cm (cod.3014-XX)         L56 x D33,5 cm (cod.3064-XX)       L56 x D43,5 cm (cod.4014-XX)         SOCRATE 45       L96 x D43,5 cm (cod.4014-XX)         L56 x D43,5 cm (cod.4064-XX)       L56 x D43,5 cm (cod.4064-XX)         Materials:       - shelf in tempered float glass, 8 mm thick         - shelf brackets in black, grey or white high-tech polymer |  |  |  |  |