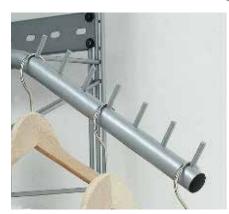

SOCRATE: detail of micro-perforated steel shelves

SOCRATE

SOCRATE: detail of the steel hanger support

SOCRATE: detail of the magazine rack

SOCRATE: detail of the trasparent feet

## Accessories

Socrate comes complete with a variety of accessories and can be easily incorporated with the SOCRATE PARETE system, also by Caimi Brevetti.

- The wide range of accessories produced by Caimi Brevetti can easily supply complete systems for any type of settings. The general product catalogue includes accessory articles such as waste paper baskets, floor-standing and wall-mounted coat racks, umbrella stands, display cases, computer stands, tables, chairs in individual and multiple seating configurations, office accessories, wall clocks, table lamps, etc