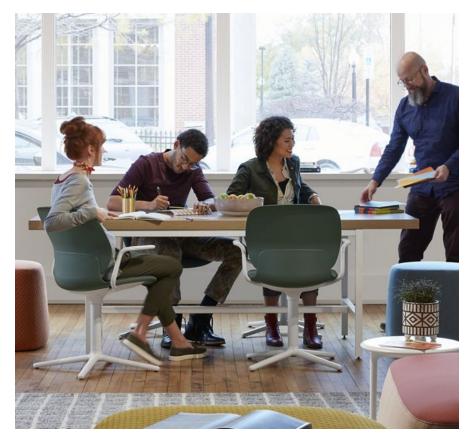

Maari 4-Star Base Seating

HAWORTH Maari 4-Star Base Seating

Maari™ 4-star base chairs provide complete comfort in places where impromptu interactions occur. The Maari family of seating, designed by Patricia Urquiola, brings interiors to life. Gentle, inviting design offers simplicity and warmth that create balance within a space.

## **Features**

- Easy specification with the same delicately textured, one-piece molded shell used in all Maari seating
- A mix of material options: Steel, aluminum, and fabric
- 4-star base on glides swivels 360°
- Rounded shape complements other products
- Wide seat and back support a broader range of users
- Optional upholstered seat and back pad
- Available with or without arms
- Plastic shell and all leg materials can be cleaned with disinfecting wipes and a bleach solution
- Non-upholstered Maari offers the highest level of cleanability
- Ideal for common areas and other group settings, as well as private spaces
- Appropriate for healthcare and education environments