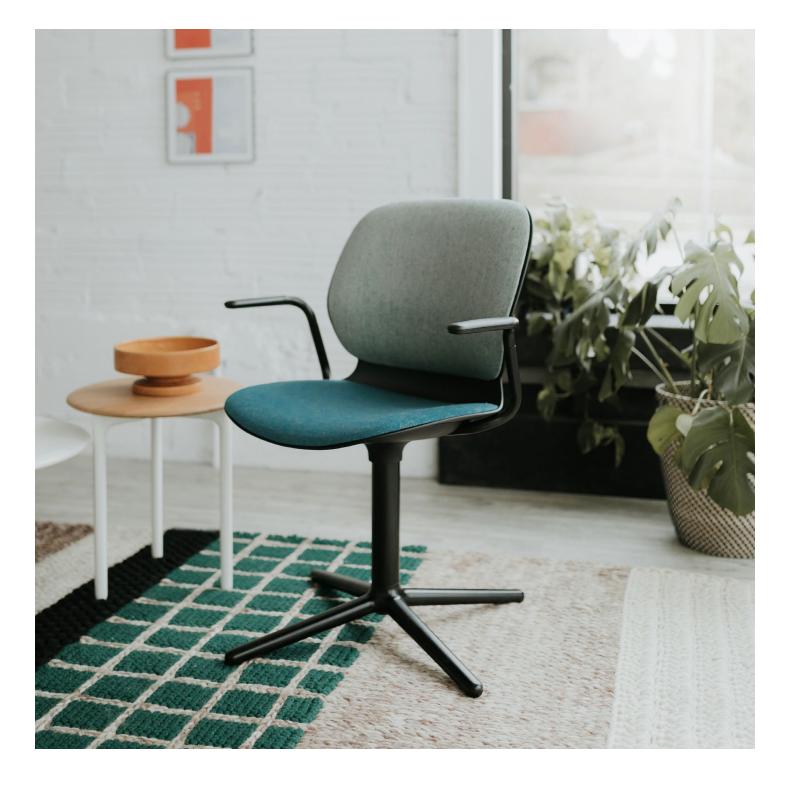

Maari 4-Star Base Seating

HAWORTH Maari 4-Star Base Seating

Maari™ 4-star base chairs provide complete comfort in places where impromptu interactions occur. The Maari family of seating, designed by Patricia Urquiola, brings interiors to life. Gentle, inviting design offers simplicity and warmth that create balance within a space.

## **Features**

- Easy specification with the same delicately textured, one-piece molded shell used in all Maari seating
- A mix of material options: Steel, aluminum, and fabric
- 4-star base on glides swivels 360°
- Rounded shape complements other products
- Wide seat and back support a broader range of users
- Optional upholstered seat and back pad
- Available with or without arms
- Plastic shell and all leg materials can be cleaned with disinfecting wipes and a bleach solution
- Non-upholstered Maari offers the highest level of cleanability
- Ideal for common areas and other group settings, as well as private spaces
- Appropriate for healthcare and education environments