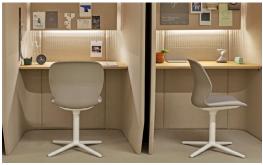

Maari 4-Star Base Seating

HAWORTH Maari 4-Star Base Seating

Maari™ 4-star base chairs provide complete comfort in places where impromptu interactions occur. The Maari family of seating, designed by Patricia Urquiola, brings interiors to life. Gentle, inviting design offers simplicity and warmth that create balance within a space.

## **Features**

- Easy specification with the same delicately textured, one-piece molded shell used in all Maari seating
- A mix of material options: Steel, aluminum, and fabric
- 4-star base on glides swivels 360°
- Rounded shape complements other products
- Wide seat and back support a broader range of users
- Optional upholstered seat and back pad
- Available with or without arms
- Plastic shell and all leg materials can be cleaned with disinfecting wipes and a bleach solution
- Non-upholstered Maari offers the highest level of cleanability
- Ideal for common areas and other group settings, as well as private spaces
- Appropriate for healthcare and education environments