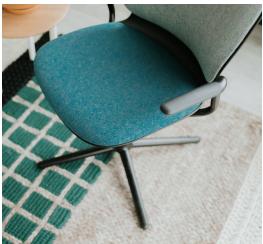

## **Features**

- Easy specification with the same delicately textured, one-piece molded shell used in all Maari seating
- A mix of material options: Steel, aluminum, and fabric
- 4-star base on glides swivels 360°
- Rounded shape complements other products
- Wide seat and back support a broader range of users
- Optional upholstered seat and back pad
- Available with or without arms
- Plastic shell and all leg materials can be cleaned with disinfecting wipes and a bleach solution
- Non-upholstered Maari offers the highest level of cleanability
- Ideal for common areas and other group settings, as well as private spaces
- Appropriate for healthcare and education environments