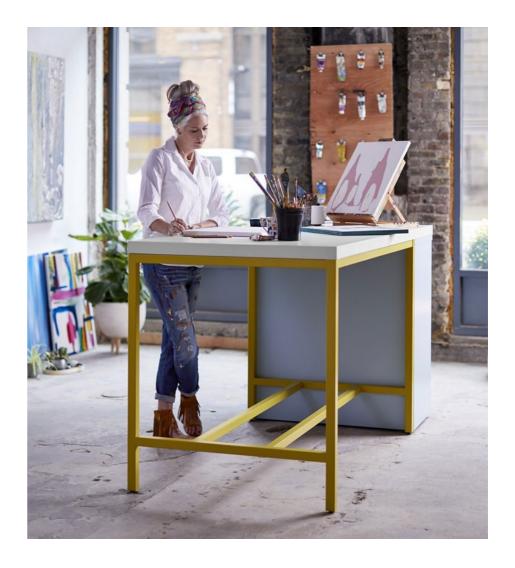

## **Customize Your Design**

Cultivate brings aesthetic scalability for an expressive or restrained design. With its simple statement of line, you can create the look you want—from warm and urban, to sleek and modern. Bases and tops are specified separately, letting you customize for a unique flair.

#### **Design Choices**

Minimalistic, yet warm in appearance, Cultivate supports Haworth's Integrated Palette™ and is available in our full standard offering of paint colors, high-pressure laminates, and premium veneers. Tops come in two thicknesses, and custom tops may be added.