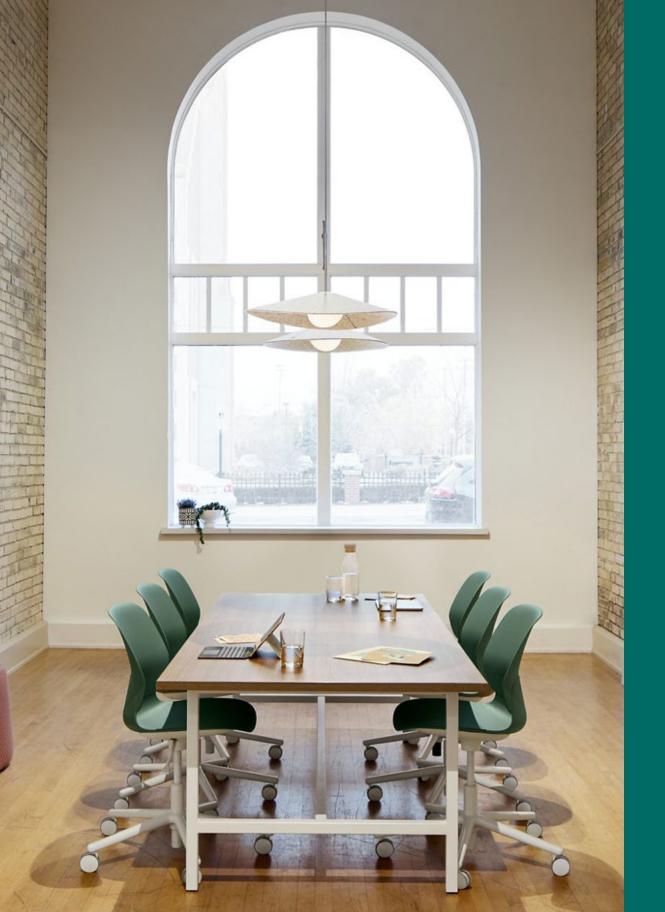

Cultivate™ is a shared table that creates a sense of community, encouraging interaction and collaboration with an inviting balance of practicality and visual appeal. With simple, flexible design options, Cultivate brings warmth and variety, enhancing creativity in social spaces and community environments.

#### Create a Collaborative Hub

Cultivate offers a communal table that invites people to gather. Frames come in seated or standing height, with two depths and four widths. Add power, a bag hook, and other accessories for effortless power integration and organization. Storage overhang tops support select X Series® storage components on either end.