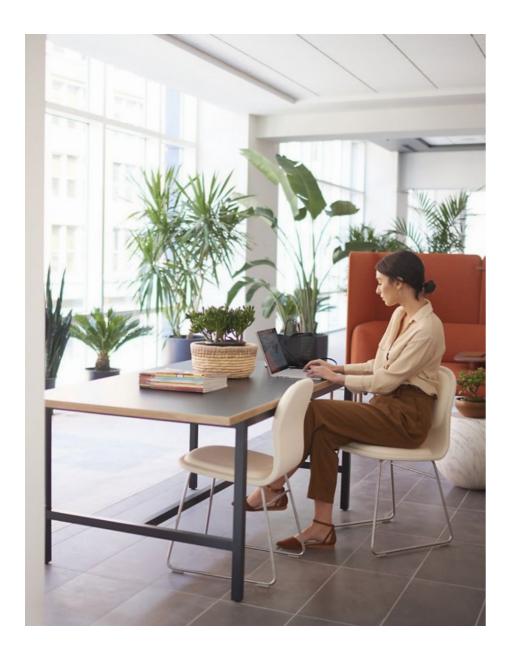

### **Spur Creative Thinking**

Standing meeting spaces can indirectly enhance group performance during the creative process, as well as encourage physical movement. Cultivate tables fit in a variety of applications and allow people to move from their desks to informal standing-height postures for brief interactions.

#### Create a Collaborative Hub

Cultivate offers a communal table that invites people to gather. Frames come in seated or standing height, with two depths and four widths. Add power, a bag hook, and other accessories for effortless power integration and organization. Storage overhang tops support select X Series® storage components on either end.