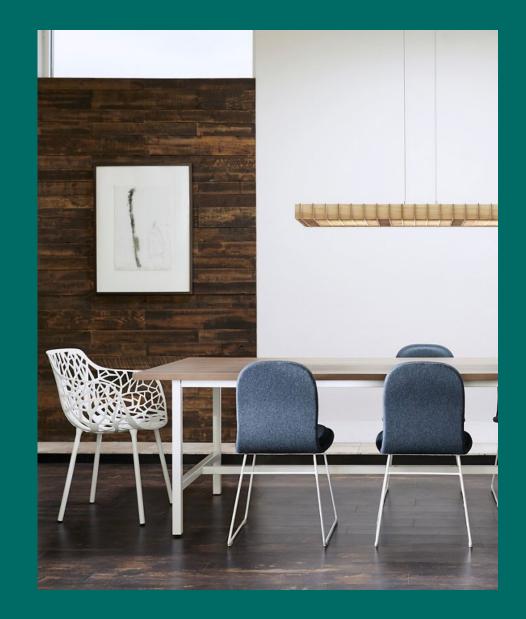

## **Customize Your Design**

Cultivate brings aesthetic scalability for an expressive or restrained design. With its simple statement of line, you can create the look you want—from warm and urban, to sleek and modern. Bases and tops are specified separately, letting you customize for a unique flair.

#### **Design Choices**

Minimalistic, yet warm in appearance, Cultivate supports Haworth's Integrated Palette™ and is available in our full standard offering of paint colors, high-pressure laminates, and premium veneers. Tops come in two thicknesses, and custom tops may be added.