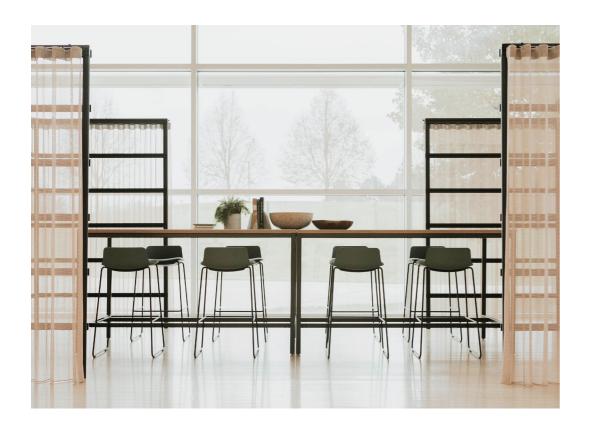

### **Spur Creative Thinking**

Standing meeting spaces can indirectly enhance group performance during the creative process, as well as encourage physical movement. Cultivate tables fit in a variety of applications and allow people to move from their desks to informal standing-height postures for brief interactions.

#### Create a Collaborative Hub

Cultivate offers a communal table that invites people to gather. Frames come in seated or standing height, with two depths and four widths. Add power, a bag hook, and other accessories for effortless power integration and organization. Storage overhang tops support select X Series® storage components on either end.