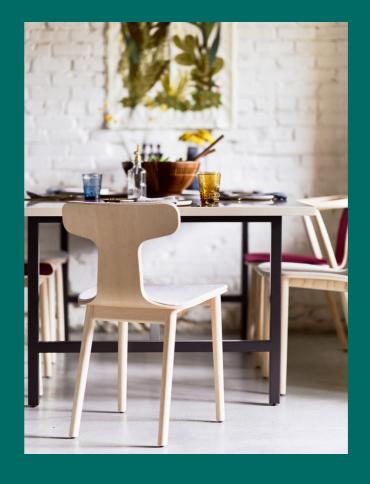

## **Customize Your Design**

Cultivate brings aesthetic scalability for an expressive or restrained design. With its simple statement of line, you can create the look you want—from warm and urban, to sleek and modern. Bases and tops are specified separately, letting you customize for a unique flair.

#### **Design Choices**

Minimalistic, yet warm in appearance, Cultivate supports Haworth's Integrated Palette™ and is available in our full standard offering of paint colors, high-pressure laminates, and premium veneers. Tops come in two thicknesses, and custom tops may be added.