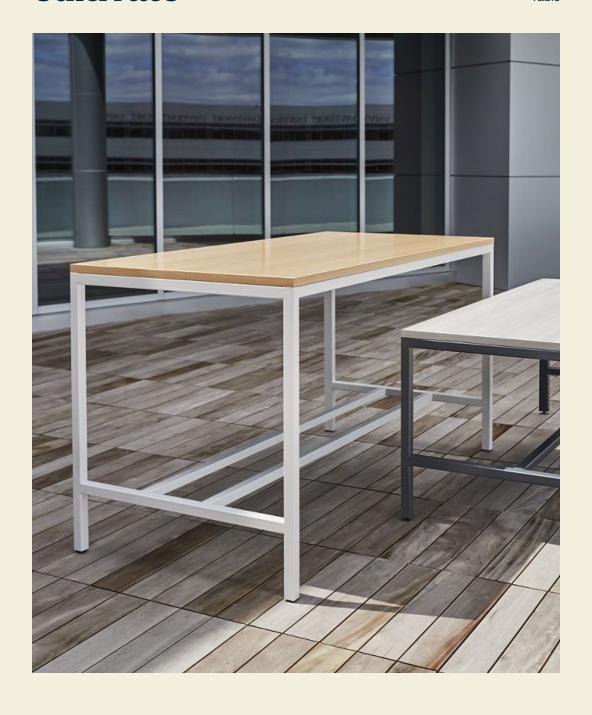

Cultivate™ is a shared table that creates a sense of community, encouraging interaction and collaboration with an inviting balance of practicality and visual appeal. With simple, flexible design options, Cultivate brings warmth and variety, enhancing creativity in social spaces and community environments.

## **Customize Your Design**

Cultivate brings aesthetic scalability for an expressive or restrained design. With its simple statement of line, you can create the look you want—from warm and urban, to sleek and modern. Bases and tops are specified separately, letting you customize for a unique flair.

#### Create a Collaborative Hub

Cultivate offers a communal table that invites people to gather. Frames come in seated or standing height, with two depths and four widths. Add power, a bag hook, and other accessories for effortless power integration and organization. Storage overhang tops support select X Series® storage components on either end.