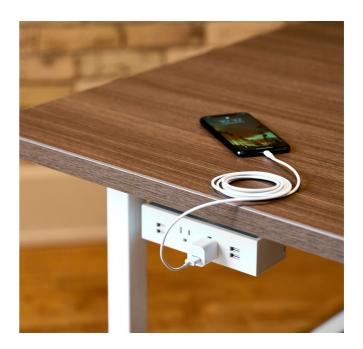

#### Create a Collaborative Hub

Cultivate offers a communal table that invites people to gather. Frames come in seated or standing height, with two depths and four widths. Add power, a bag hook, and other accessories for effortless power integration and organization. Storage overhang tops support select X Series® storage components on either end.