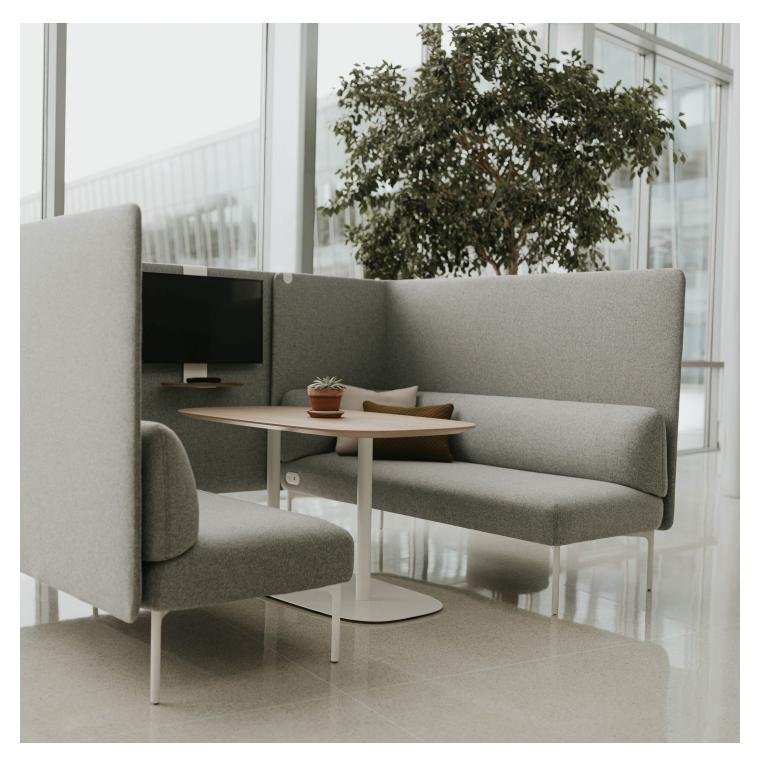

## HAWORTH

Cabana Lounge<sup>™</sup> is the first sofa system designed to deliver optimal user performance, comfort, and design to create unique destination spaces in the office environment. The connector screen gives designers choice, with the ability to join sofas together for semi-private, booth applications.

### Features

- Expands the versatility and design freedom of Cabana Lounge
- Option to specify different fabrics on screens vs. sofas
- Dimensions: 44"H x 54"W (overall height from floor when connected to sofa screen)
- Overall booth application footprint: 92"W x 75"D
- Includes two visible hooks at top of screen and two non-visible elastic straps at bottom to secure in place
- Hooks available in Black, Smooth Plaster, Rusty Red, Sable, Matte Black, and Matte Plaster
- Shelf with monitor mount available for storage, display, or integration of visual technology
- Shelf holds up to a 32", 40-lb. monitor; finishes in White Oak or Walnut planked wood, or painted MDF (12 colors)