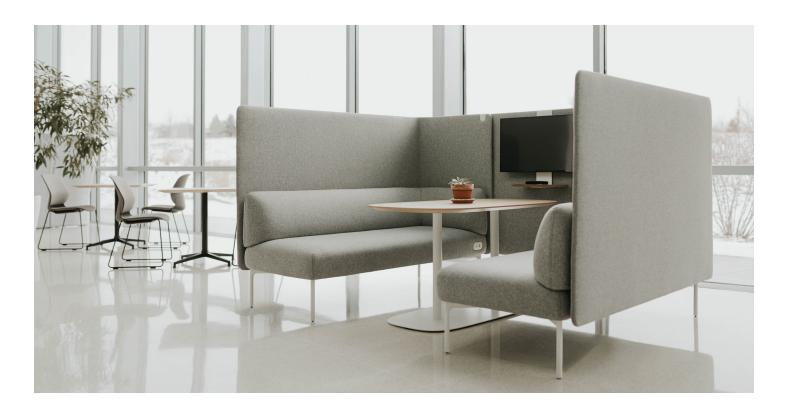

## HAWORTH

Cabana Lounge<sup>™</sup> is the first sofa system designed to deliver optimal user performance, comfort, and design to create unique destination spaces in the office environment. The connector screen gives designers choice, with the ability to join sofas together for semi-private, booth applications.

### Features

- Expands the versatility and design freedom of Cabana Lounge
- Option to specify different fabrics on screens vs. sofas
- Dimensions: 44"H x 54"W (overall height from floor when connected to sofa screen)
- Overall booth application footprint: 92"W x 75"D
- Includes two visible hooks at top of screen and two non-visible elastic straps at bottom to secure in place
- Hooks available in Black, Smooth Plaster, Rusty Red, Sable, Matte Black, and Matte Plaster
- Shelf with monitor mount available for storage, display, or integration of visual technology
- Shelf holds up to a 32", 40-lb. monitor; finishes in White Oak or Walnut planked wood, or painted MDF (12 colors)