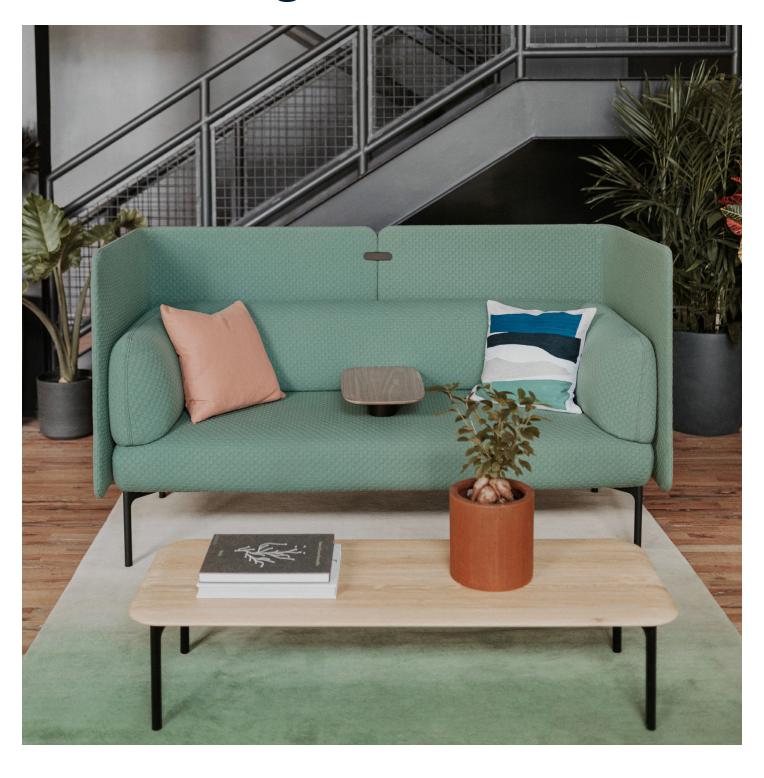

## **Cabana Lounge**

Seating

HAWORTH Cabana Lounge Seating

Cabana Lounge™ is the first sofa system designed to deliver optimal user performance, comfort, and design to create unique destination spaces in the office environment.

## **Features**

- · Shorter seat depth promotes upright, engaged postures
- · More personal space in a smaller footprint
- · Single-seat, two-seat, and corner sofas; also chaise lounge
- · No-back, half-back, and full-back sofas with left- or right-handed arms
- Connector screens and accessories combine to create booth applications
- · Open or semi-private islands provide iconic centerpieces or gathering locations
- · Attached and freestanding tables
- Upholstered screens in varying lengths and heights
- Power options in seating and tables
- Accessories that attach to screens, including lighting hook, fabric pouch, shelf, shelf with monitor mount, and coat hook
- Flexible design and array of configurations for a variety of needs
- · Light-scale aesthetic, organic shapes, and attention to detail