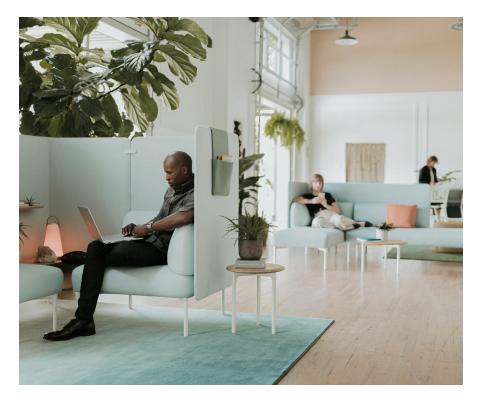

## **Cabana Lounge**

Seating

HAWORTH Cabana Lounge Seating

Cabana Lounge™ is the first sofa system designed to deliver optimal user performance, comfort, and design to create unique destination spaces in the office environment.

## **Features**

- · Shorter seat depth promotes upright, engaged postures
- · More personal space in a smaller footprint
- · Single-seat, two-seat, and corner sofas; also chaise lounge
- · No-back, half-back, and full-back sofas with left- or right-handed arms
- Connector screens and accessories combine to create booth applications
- · Open or semi-private islands provide iconic centerpieces or gathering locations
- · Attached and freestanding tables
- Upholstered screens in varying lengths and heights
- Power options in seating and tables
- Accessories that attach to screens, including lighting hook, fabric pouch, shelf, shelf with monitor mount, and coat hook
- Flexible design and array of configurations for a variety of needs
- · Light-scale aesthetic, organic shapes, and attention to detail