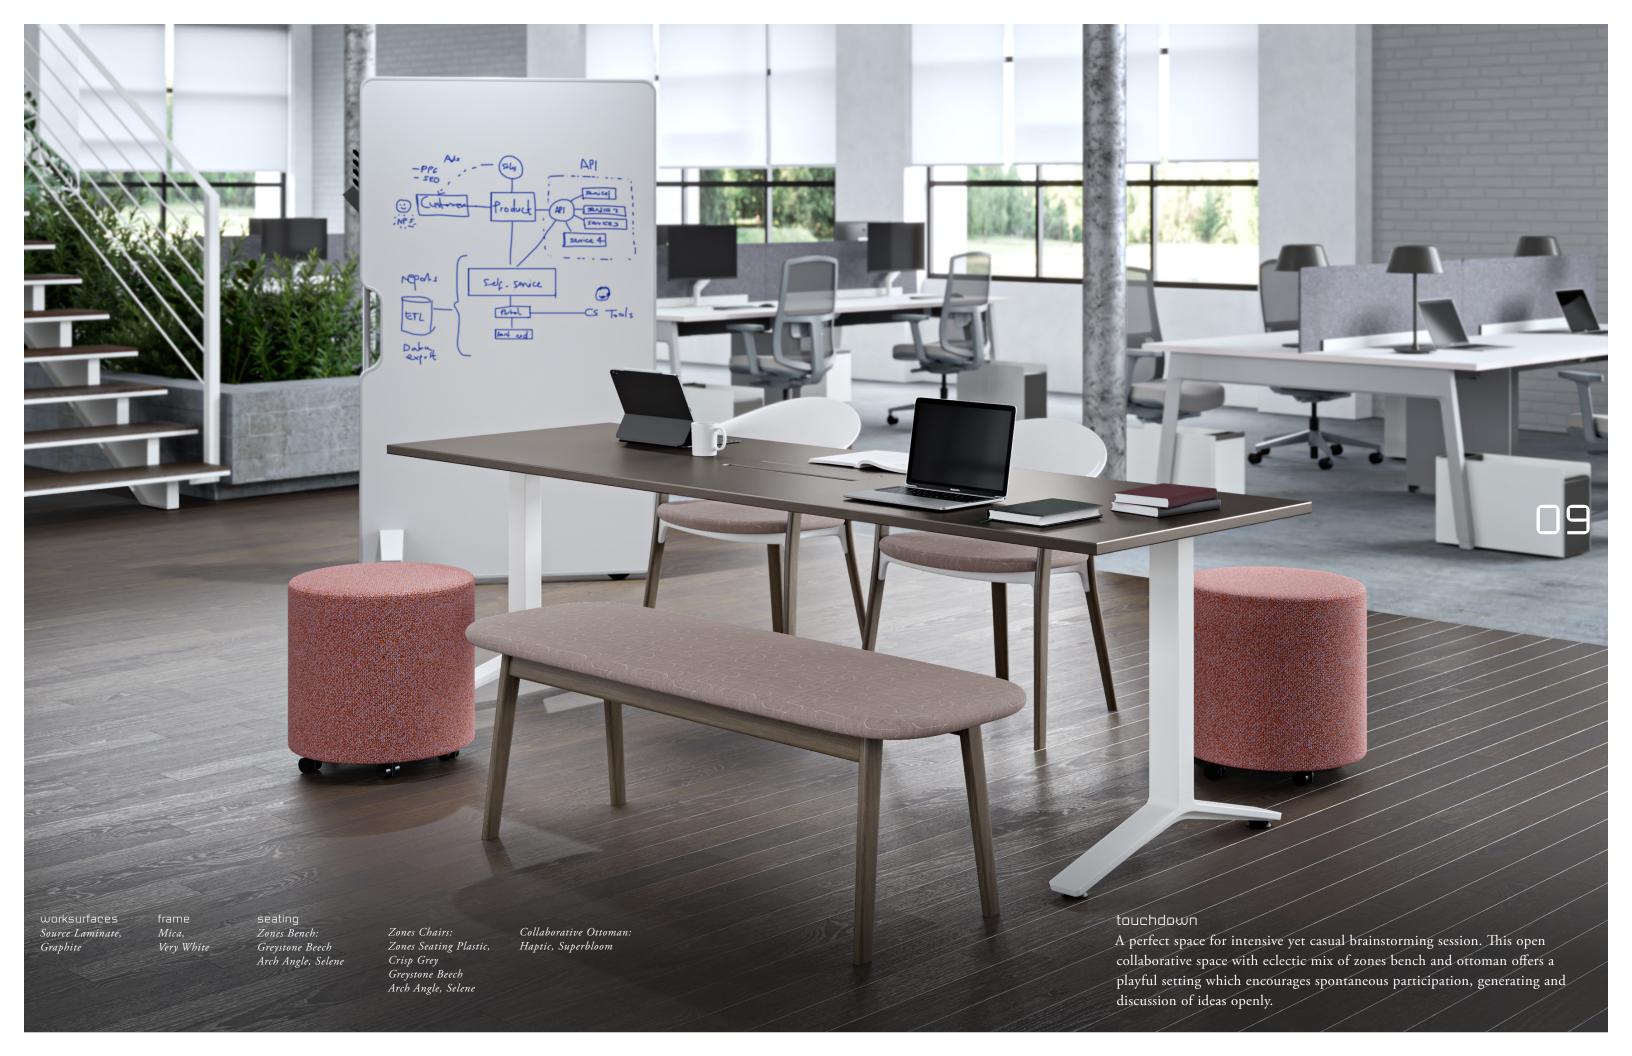

expansion meeting tables

Collaboration is central to every organisation. As companies move towards collaborative work structures, adapting to all types meeting environments is key. Expansion meeting table series offers small huddle spaces to large workshop configurations, from private enclaves to boardrooms.

To optimise your company space for various types of collaboration, thrive in this hybrid work environment with our expansion meeting tables.

Substance, Chert

to align their productivity or for a quick update. This small round expansion table is meant for short discussions and tactical issues.