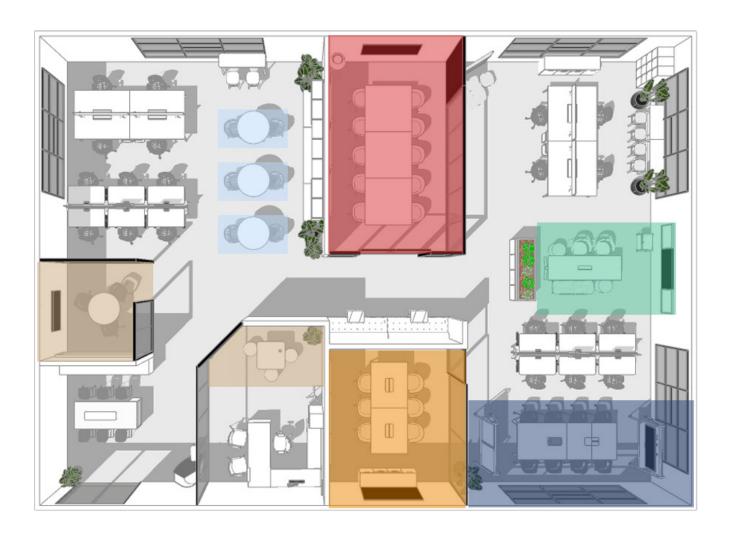

expansion meeting tables

Collaboration is central to every organisation. As companies move towards collaborative work structures, adapting to all types meeting environments is key. Expansion meeting table series offers small huddle spaces to large workshop configurations, from private enclaves to boardrooms.

To optimise your company space for various types of collaboration, thrive in this hybrid work environment with our expansion meeting tables.

Substance, Chert

to align their productivity or for a quick update. This small round expansion table is meant for short discussions and tactical issues.