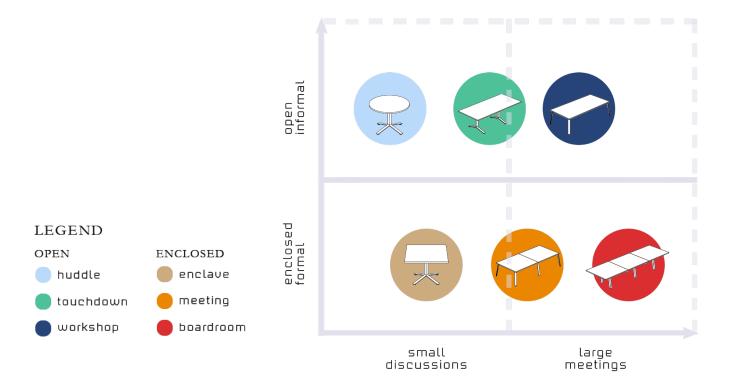

expansion meeting tables

Collaboration is central to every organisation. As companies move towards collaborative work structures, adapting to all types meeting environments is key. Expansion meeting table series offers small huddle spaces to large workshop configurations, from private enclaves to boardrooms.

To optimise your company space for various types of collaboration, thrive in this hybrid work environment with our expansion meeting tables.

Substance, Chert

to align their productivity or for a quick update. This small round expansion table is meant for short discussions and tactical issues.