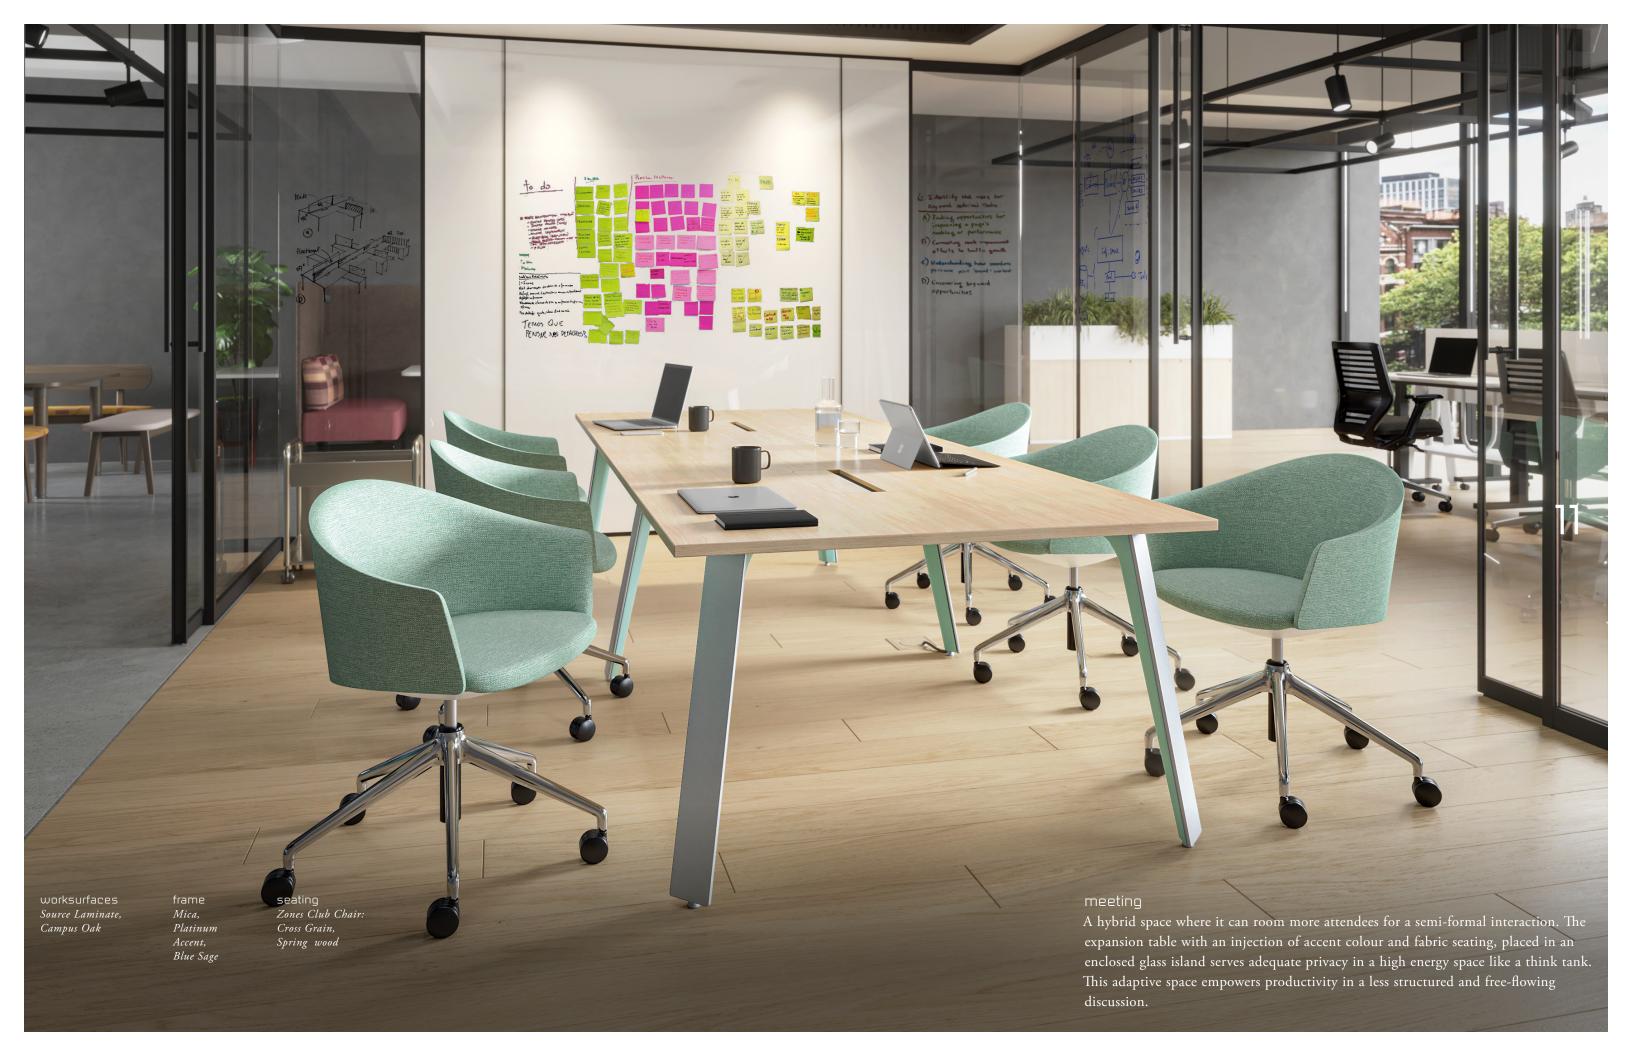

expansion meeting tables

Collaboration is central to every organisation. As companies move towards collaborative work structures, adapting to all types meeting environments is key. Expansion meeting table series offers small huddle spaces to large workshop configurations, from private enclaves to boardrooms.

To optimise your company space for various types of collaboration, thrive in this hybrid work environment with our expansion meeting tables.

Substance, Chert

to align their productivity or for a quick update. This small round expansion table is meant for short discussions and tactical issues.