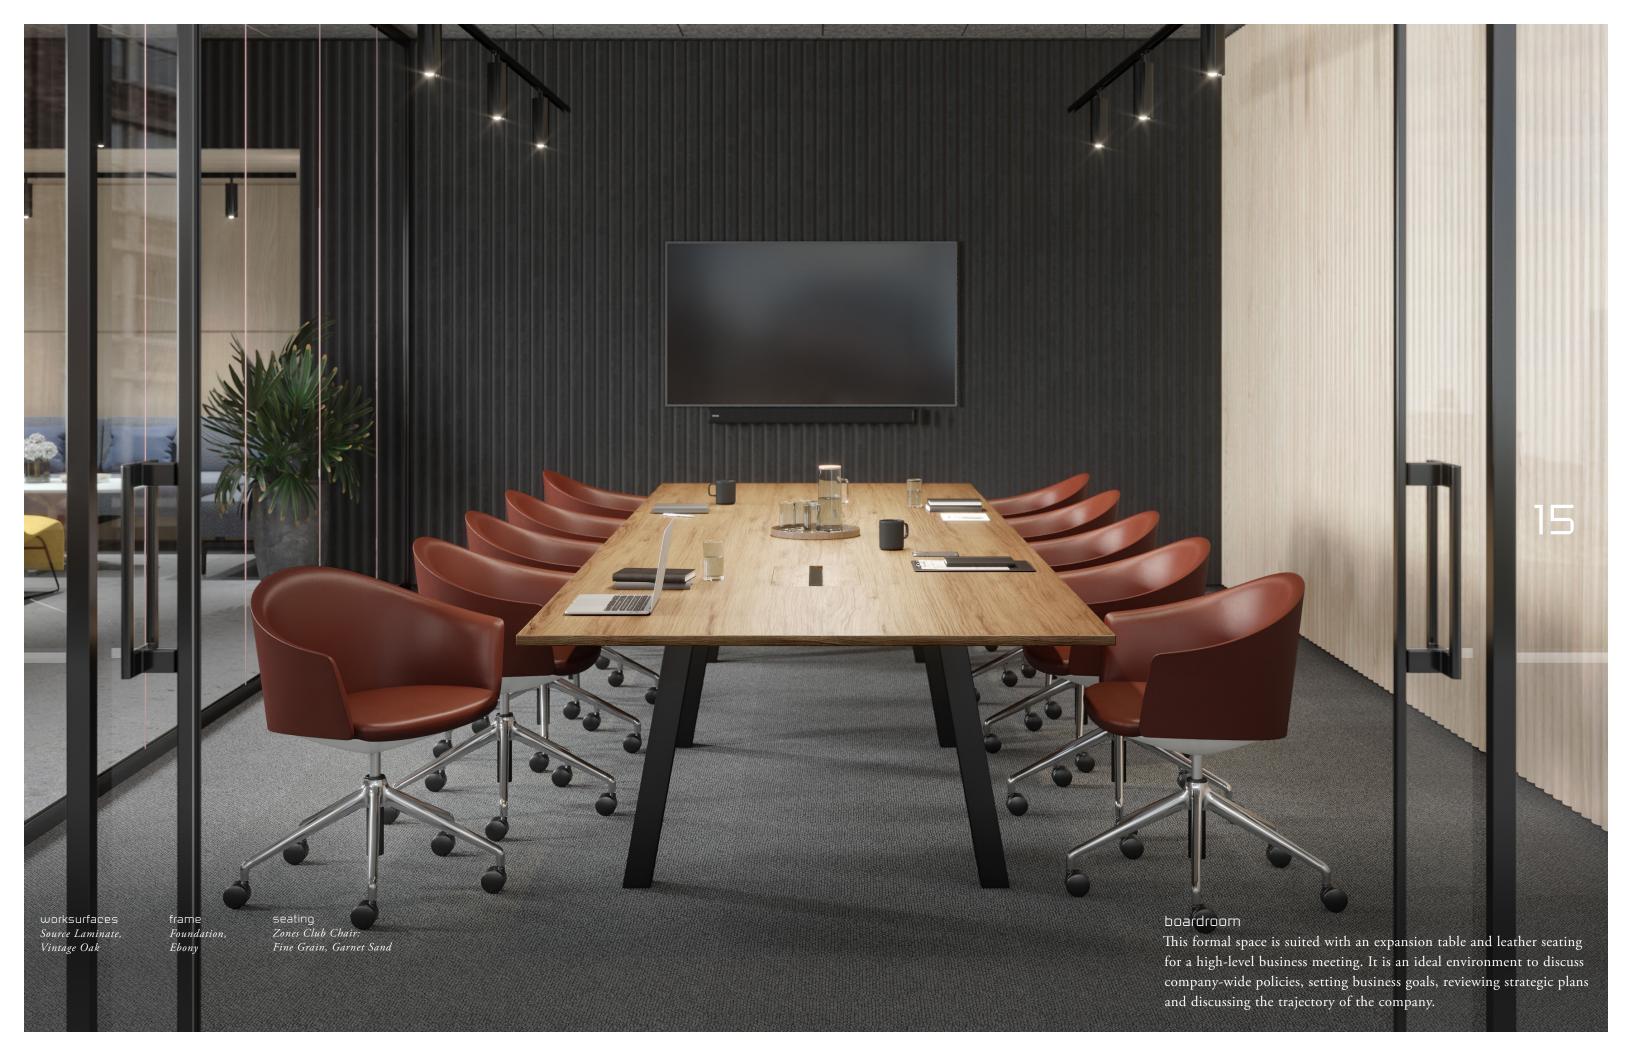

expansion meeting tables

Collaboration is central to every organisation. As companies move towards collaborative work structures, adapting to all types meeting environments is key. Expansion meeting table series offers small huddle spaces to large workshop configurations, from private enclaves to boardrooms.

To optimise your company space for various types of collaboration, thrive in this hybrid work environment with our expansion meeting tables.

Substance, Chert

to align their productivity or for a quick update. This small round expansion table is meant for short discussions and tactical issues.