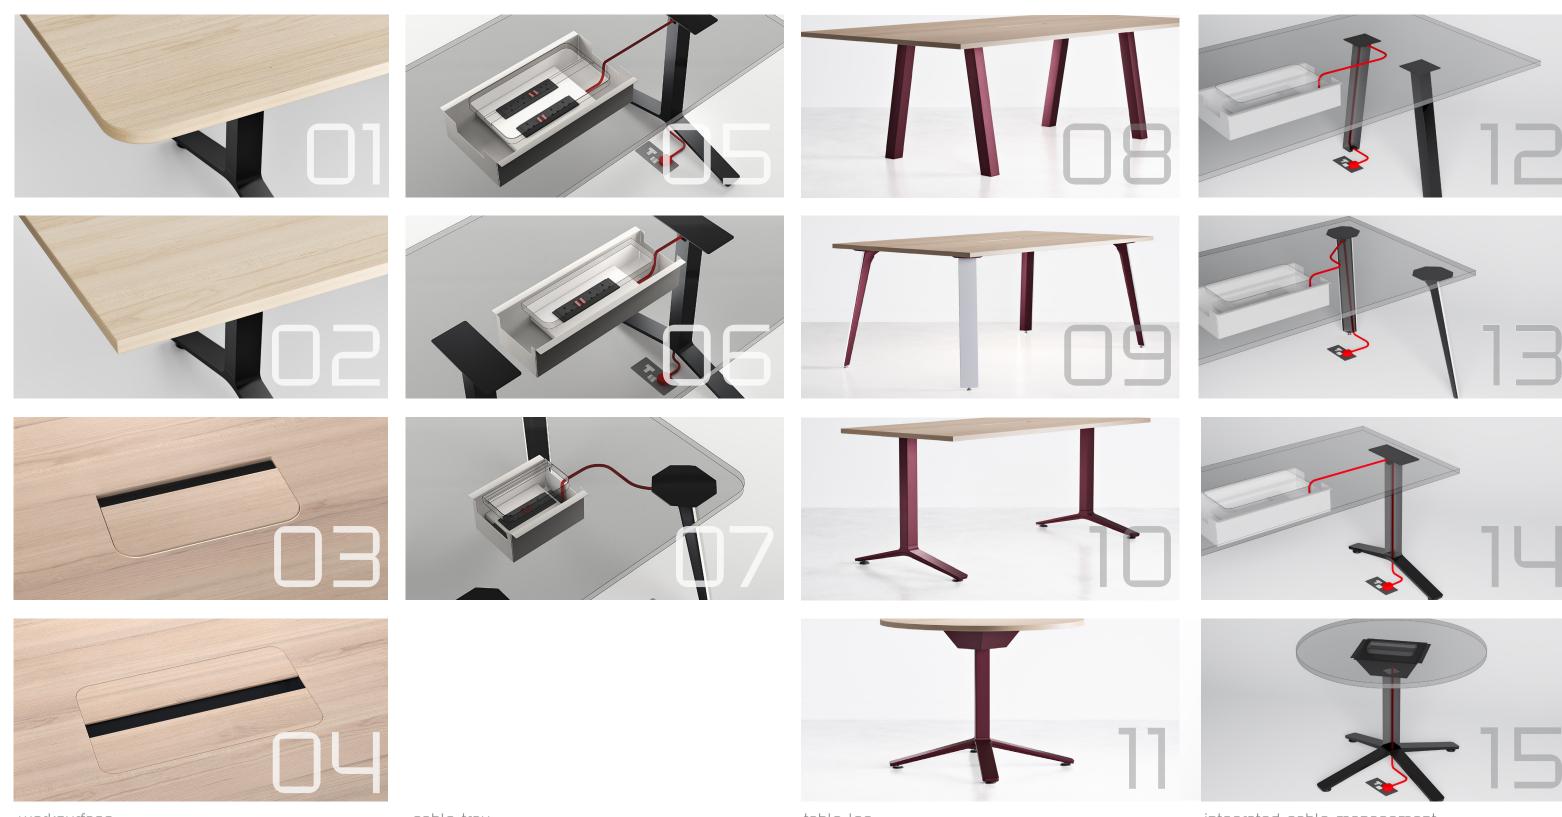

## features

worksurface

01 round corner edge 02 straight corner edge 03 single-sided laminate flip up 04 double-sided laminate flip up

cable tray

05 standard cable tray with double-sided flip up 08 workshop leg 06 standard cable tray with single-sided flip up 09 blade leg\* 07 small cable tray with single-sided flip up 10 blade t-leg

table leg

08 workshop leg
09 blade leg\*
10 blade t-leg
11 blade star base
\*Optional 2-tone finishes available.

integrated cable management

12 workshop leg 13 blade leg 14 blade t-leg 15 blade star base