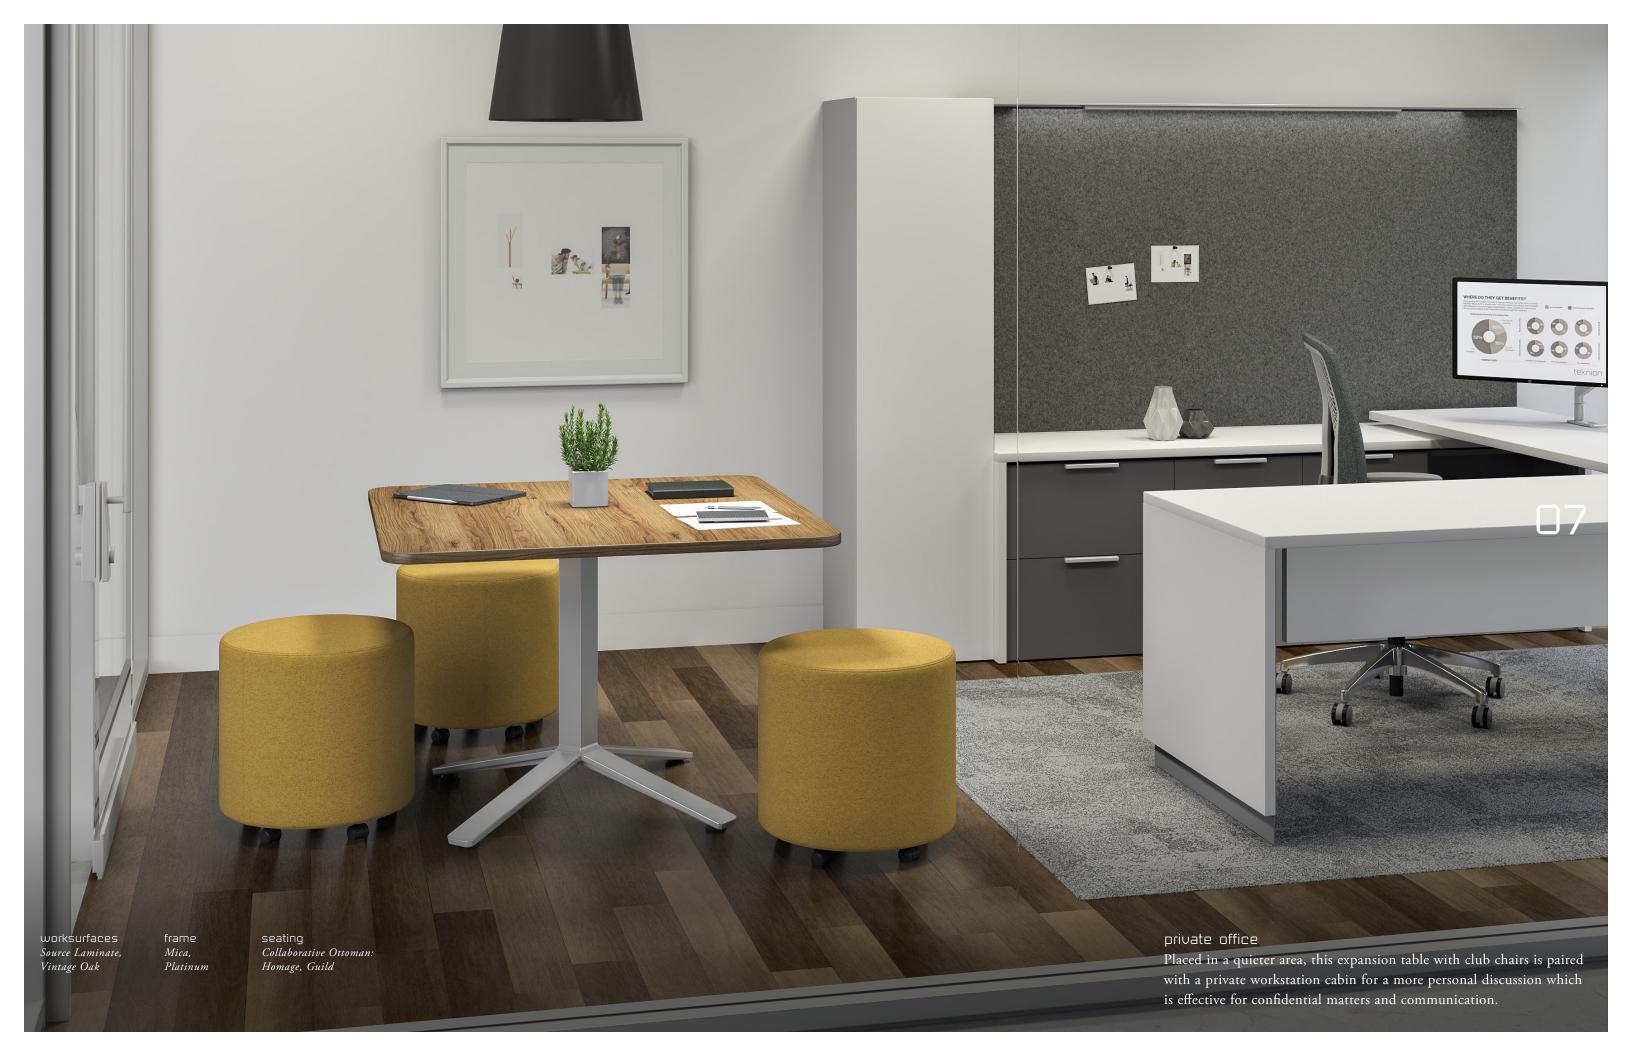

expansion meeting tables

Collaboration is central to every organisation. As companies move towards collaborative work structures, adapting to all types meeting environments is key. Expansion meeting table series offers small huddle spaces to large workshop configurations, from private enclaves to boardrooms.

To optimise your company space for various types of collaboration, thrive in this hybrid work environment with our expansion meeting tables.

Substance, Chert

to align their productivity or for a quick update. This small round expansion table is meant for short discussions and tactical issues.