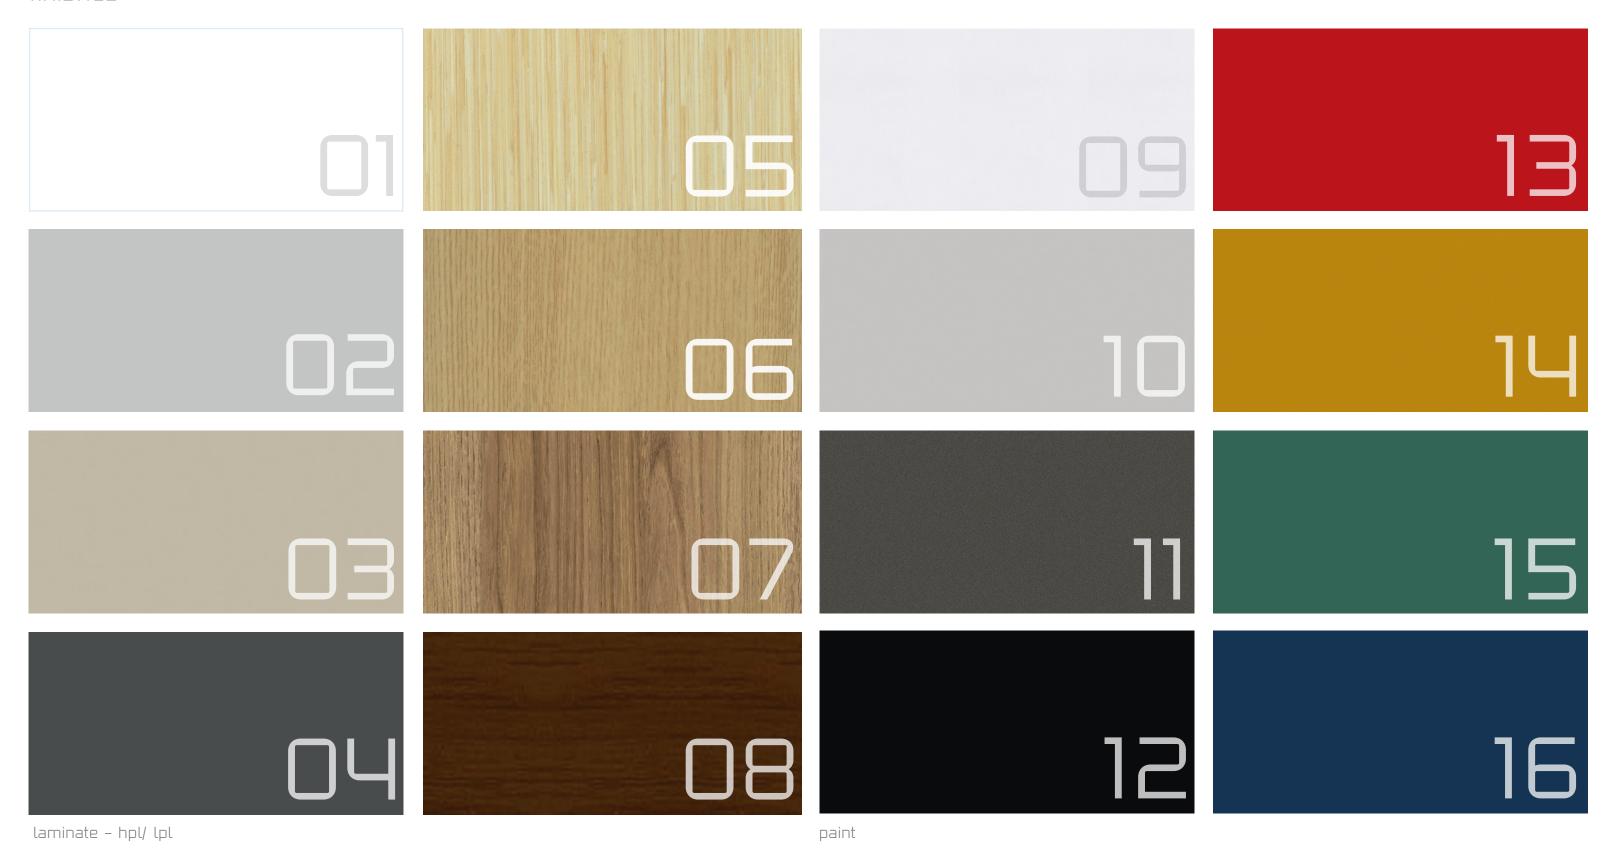

## finishes

01 pure white 02 light grey 03 oyster grey 04 graphite 05 bamboo 06 campus oak 07 vintage oak 08 lincoln walnut foundation/mica 09 very white 10 soft gris 11 anthracite 12 ebony

accent

13 radioactive

14 butternut

15 hunter

16 ink blue

<sup>\*</sup> The finishes are for illustration purposes only, not the actual available finish.