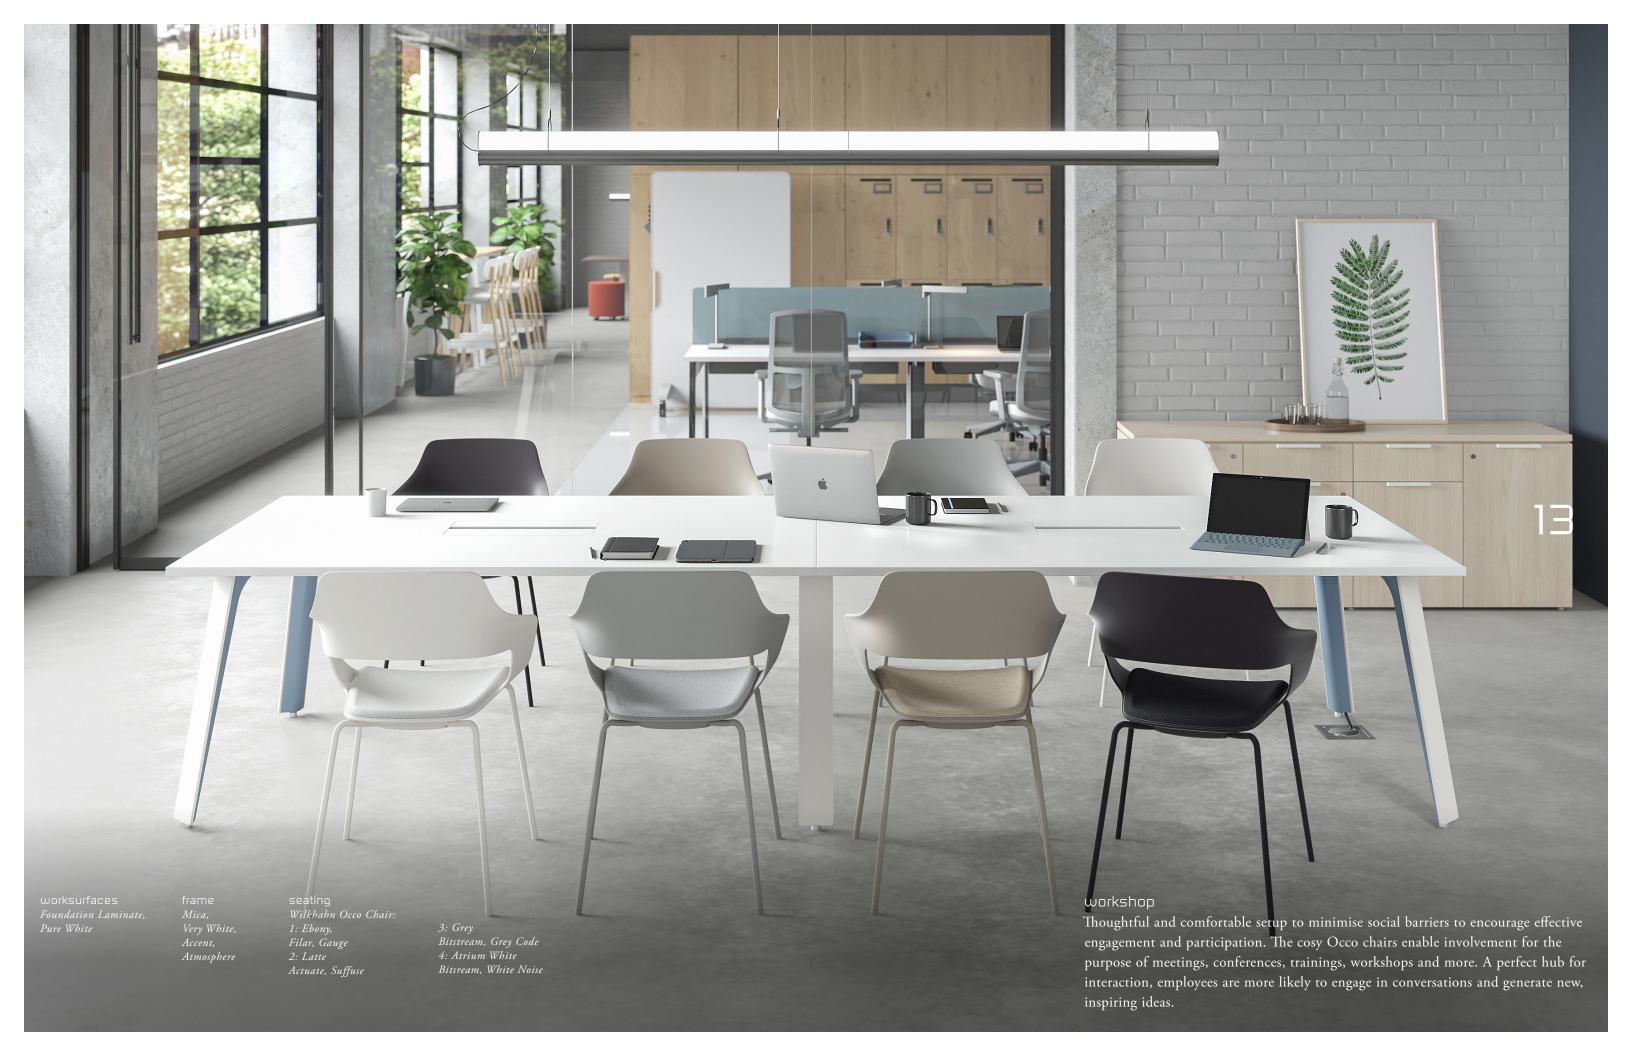

expansion meeting tables

Collaboration is central to every organisation. As companies move towards collaborative work structures, adapting to all types meeting environments is key. Expansion meeting table series offers small huddle spaces to large workshop configurations, from private enclaves to boardrooms.

To optimise your company space for various types of collaboration, thrive in this hybrid work environment with our expansion meeting tables.

Substance, Chert

to align their productivity or for a quick update. This small round expansion table is meant for short discussions and tactical issues.