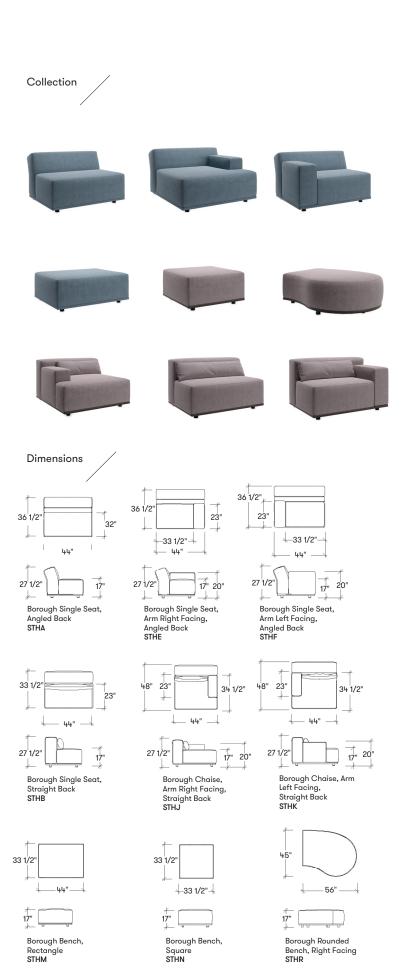

## borough lounge product information

Borough is a collection of hospitality-oriented elements set to enhance our daily experience as we journey between our destinations. The Borough lounge pieces raise the bar of a modular seating collection with elements that bring home into the workplace. Set on a 44-inchwidth module with a multitude of materials, Borough extends the possibility of choice with ease of planning.

Borough's two back styles — angled for a more residential public space or the straight back for perimeter or banquette planning — bring an elegance paired with functionality to enhance any environment.