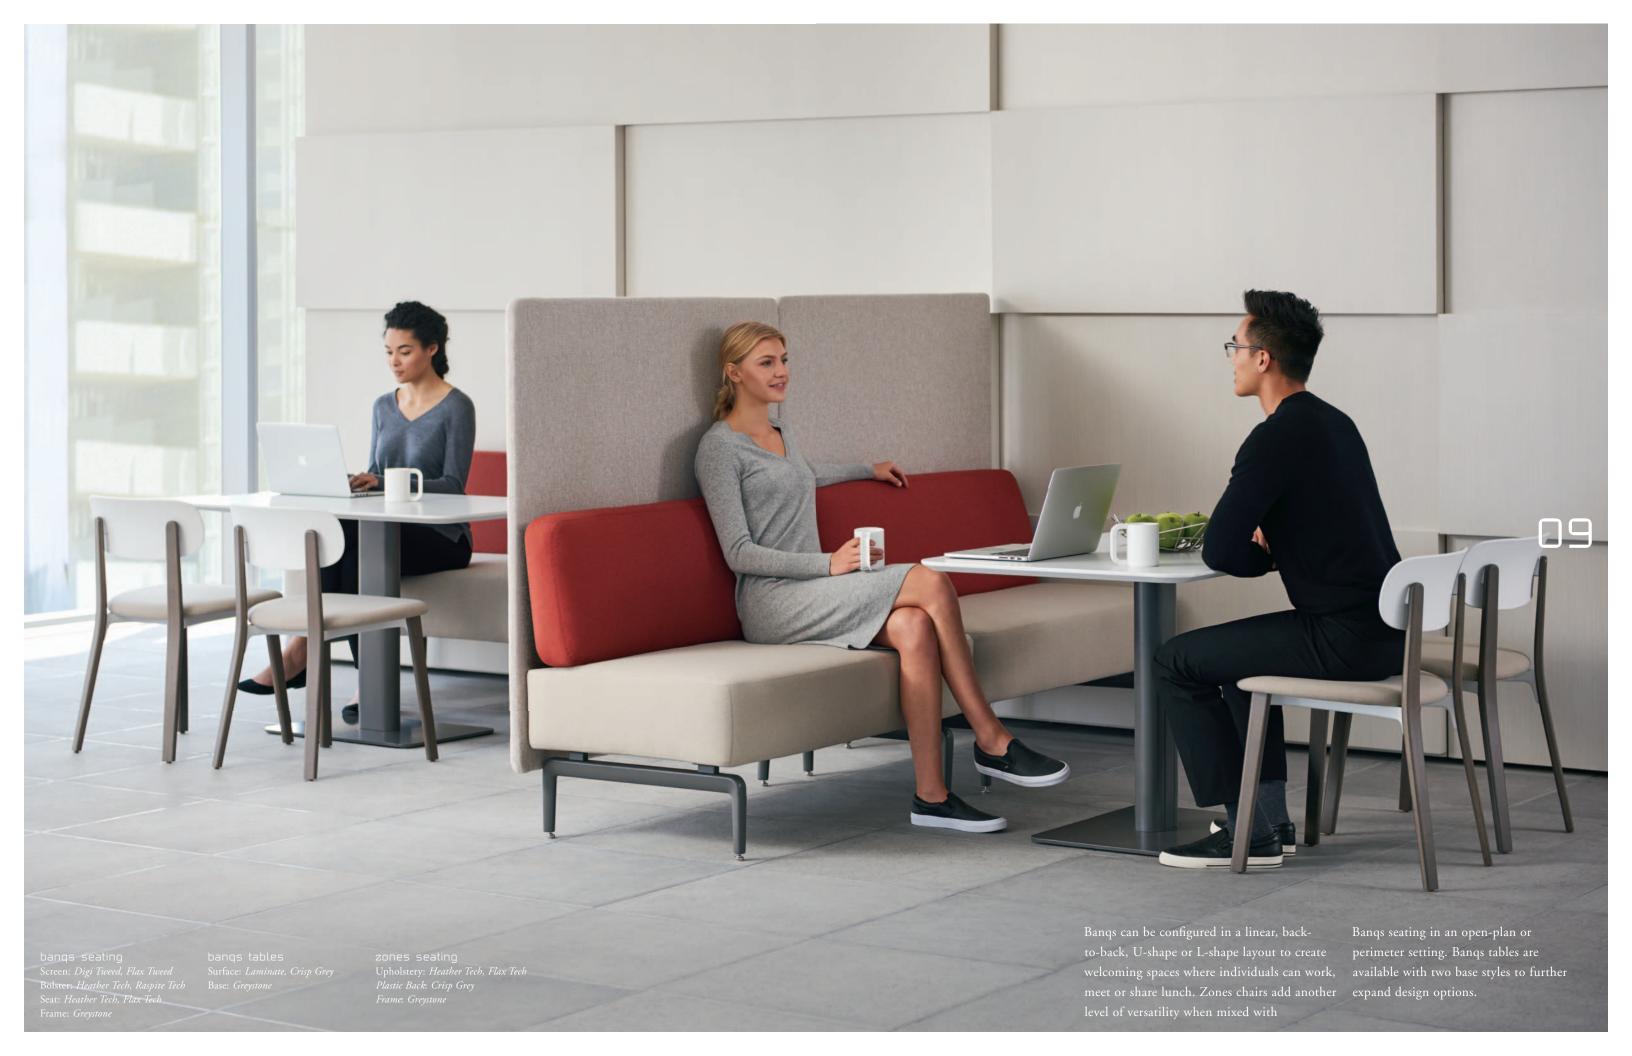

Designed for corporate, educational and public spaces, Banqs is comprised of sofas, screens, tables and accessories that create linear seating, hubs and booths. Banqs can be adapted as desired to form multi-use spaces adjacent to workstations or as a designated meeting space, lounge area or cafeteria.

# efficiency

- A concise set of components makes Banqs easy to plan, specify and install
- Enables layouts that optimize space in back-to-back, perimeter and open plan formats
- Accessories such as A/V integration and a table lamp enhance functional needs