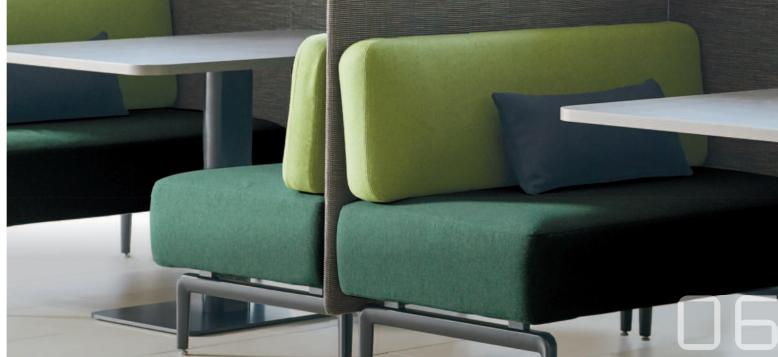

#### qualitu

- Designed to look and feel like residential seating; built to perform like a commercial product
- Comfort and craft elevate the Banqs product with sculpted cushions, detailed upholstery and cast aluminum legs

## 03 frame detailing

Banqs sofas feature an upgraded cast aluminum frame leg that evokes residential furnishings. Banqs tables have a flat base, which allows for ease of entry and exit in booth applications. A 4-prong table base is also available.

## 06 upholstery

Banqs' design allows layering of color and texture with individual upholstery options on the seat, bolster and screen. Adding Zones loose pillows further enriches the aesthetic.