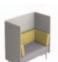

#### CORNER ALCOVE SOFAS (LEFT-HAND SHOWN)

low screen

oh 33" ow 49 I/4 od 27 5/8" oh 33" ow 73 I/4" od 27 5/8" high screen oh 55" ow 49 I/4 od 27 5/8'

oh 55" ow 73 I/4" od 27 5/8'

## FULL ALCOVE SOFAS

low screen

oh 33" ow 50 I/4" od 27 5/8" oh 33" ow 74 I/4" od 27 5/8"

high screen

oh 55"

ow 50 I/4"

od 27 5/8"

oh 55" ow 74 I/4" od 27 5/8"