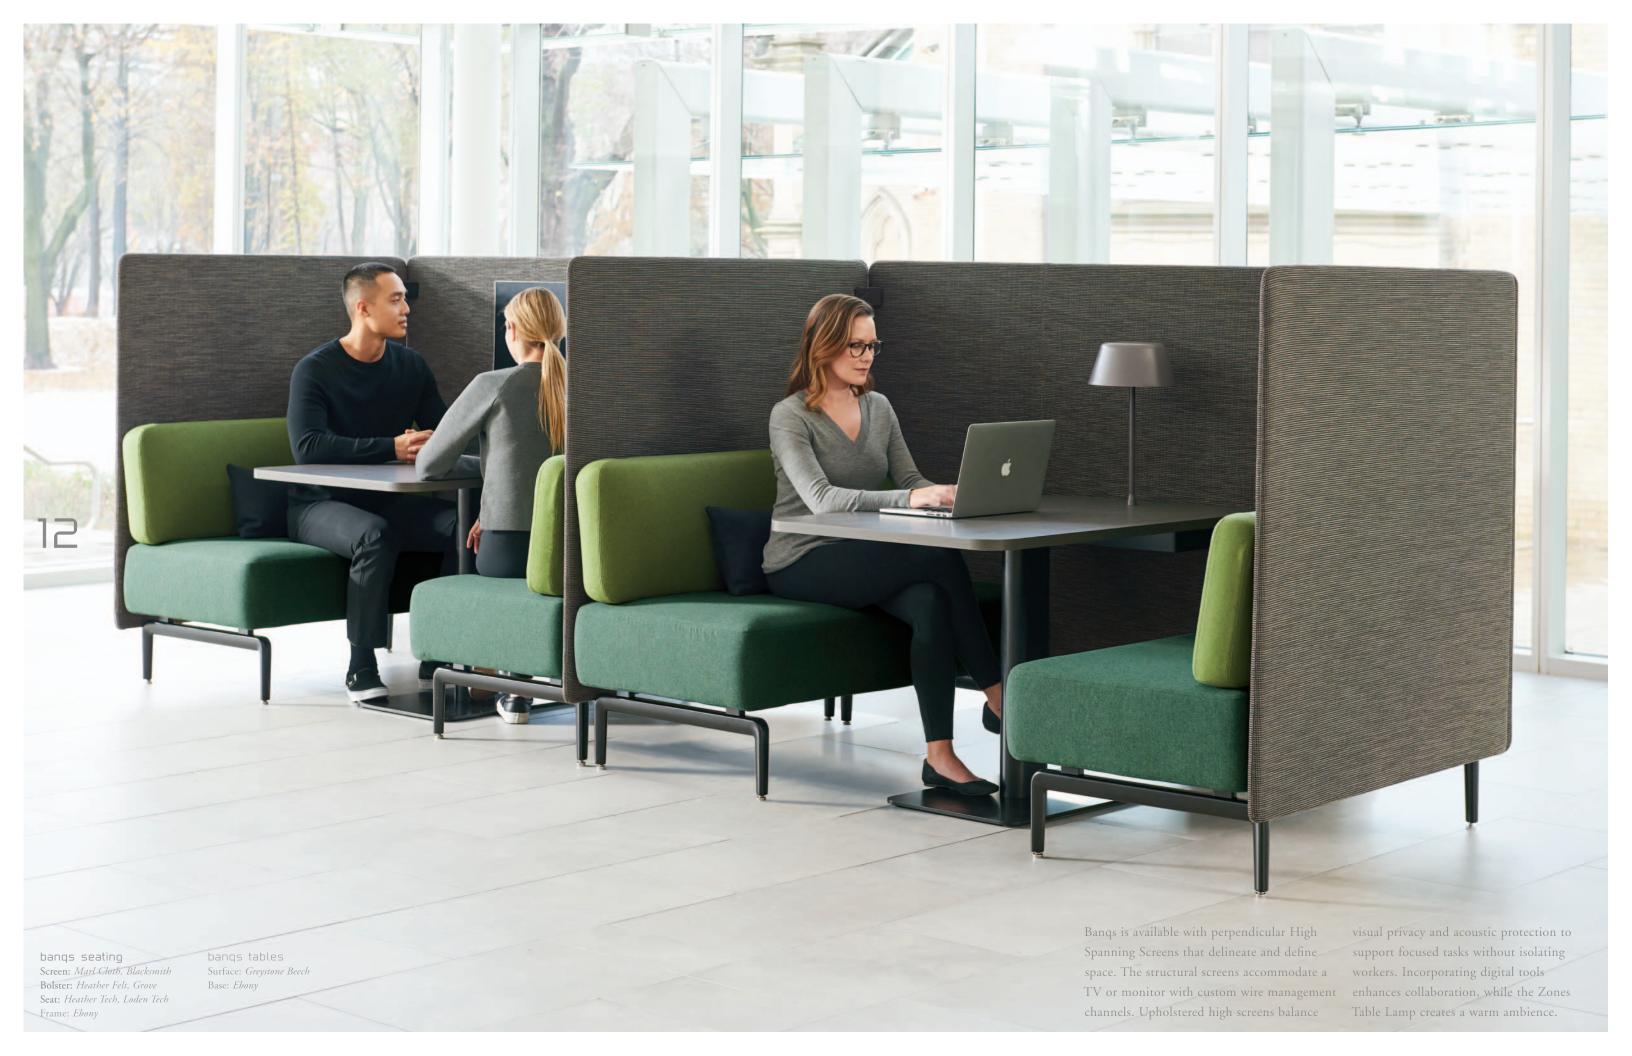

## 01 a/v integration

A TV or monitor can be mounted directly to the Banqs High Spanning Screen or to the building architecture. The Zones Power Pill gives users access to power/USB at the tabletop. Both options incorporate wire management.

# 04 zones table lamp

The Zones Table Lamp integrates with the Banqs table to provide ambient lighting that evokes a domestic mood.