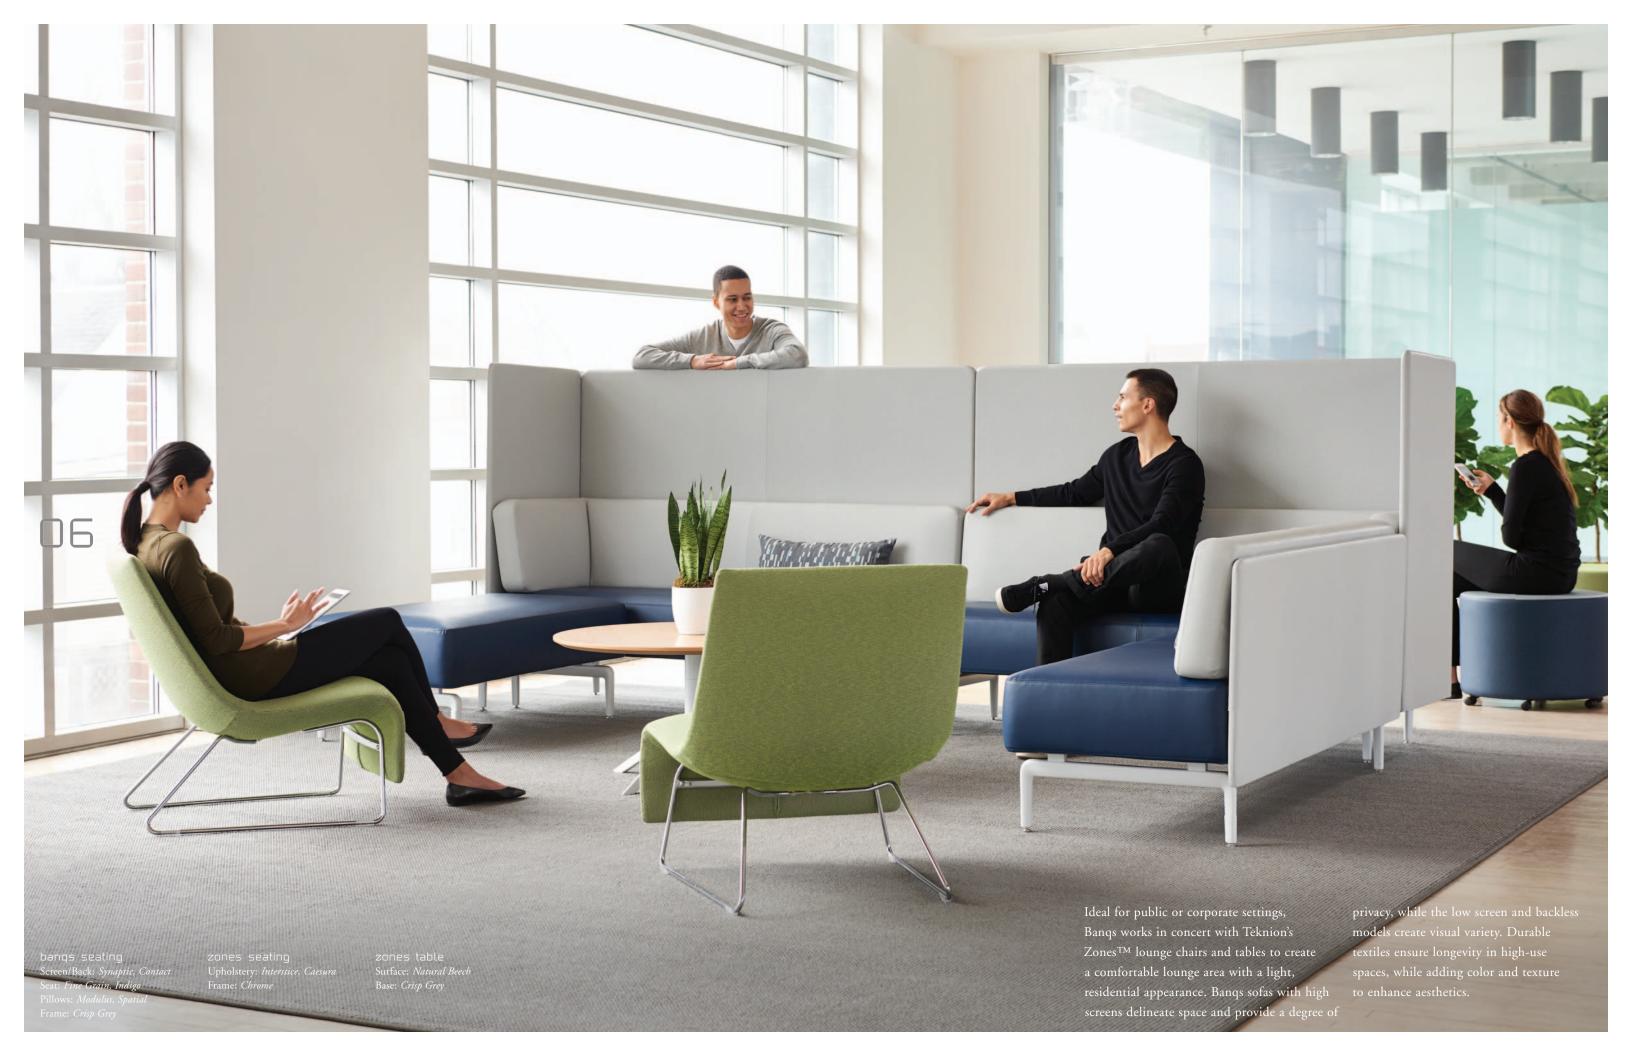

## 01 a/v integration

A TV or monitor can be mounted directly to the Banqs High Spanning Screen or to the building architecture. The Zones Power Pill gives users access to power/USB at the tabletop. Both options incorporate wire management.

## 06 upholstery

Banqs' design allows layering of color and texture with individual upholstery options on the seat, bolster and screen. Adding Zones loose pillows further enriches the aesthetic.