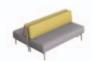

## FULL ALCOVE SOFAS

low screen

oh 33" ow 50 I/4" od 27 5/8" oh 33" ow 74 I/4" od 27 5/8"

high screen

oh 55"

ow 50 I/4"

od 27 5/8"

oh 55" ow 74 I/4" od 27 5/8"