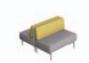

#### CORNER ALCOVE SOFAS (LEFT-HAND SHOWN)

low screen

oh 33" ow 49 I/4 od 27 5/8" oh 33" ow 73 I/4" od 27 5/8" high screen oh 55" ow 49 I/4 od 27 5/8'

oh 55" ow 73 I/4" od 27 5/8'