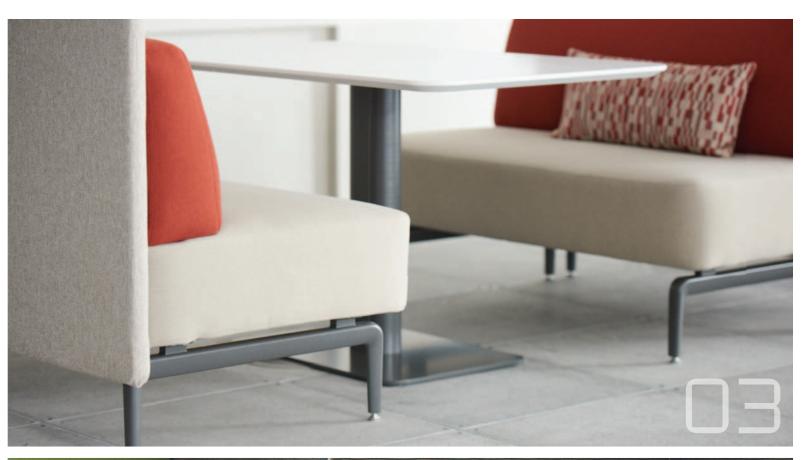

## 03 frame detailing

Banqs sofas feature an upgraded cast aluminum frame leg that evokes residential furnishings. Banqs tables have a flat base, which allows for ease of entry and exit in booth applications. A 4-prong table base is also available.