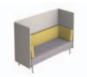

Designed for corporate, educational and public spaces, Banqs is comprised of sofas, screens, tables and accessories that create linear seating, hubs and booths. Banqs can be adapted as desired to form multi-use spaces adjacent to workstations or as a designated meeting space, lounge area or cafeteria.

#### SINGLE-SIDED SOFAS low screen

oh 33" ow 48" od 27 5/8" oh 33" ow 72" od 27 5/8"

high screen oh 55" ow 48" od 27 5/8"

oh 55" ow 72" od 27 5/8"