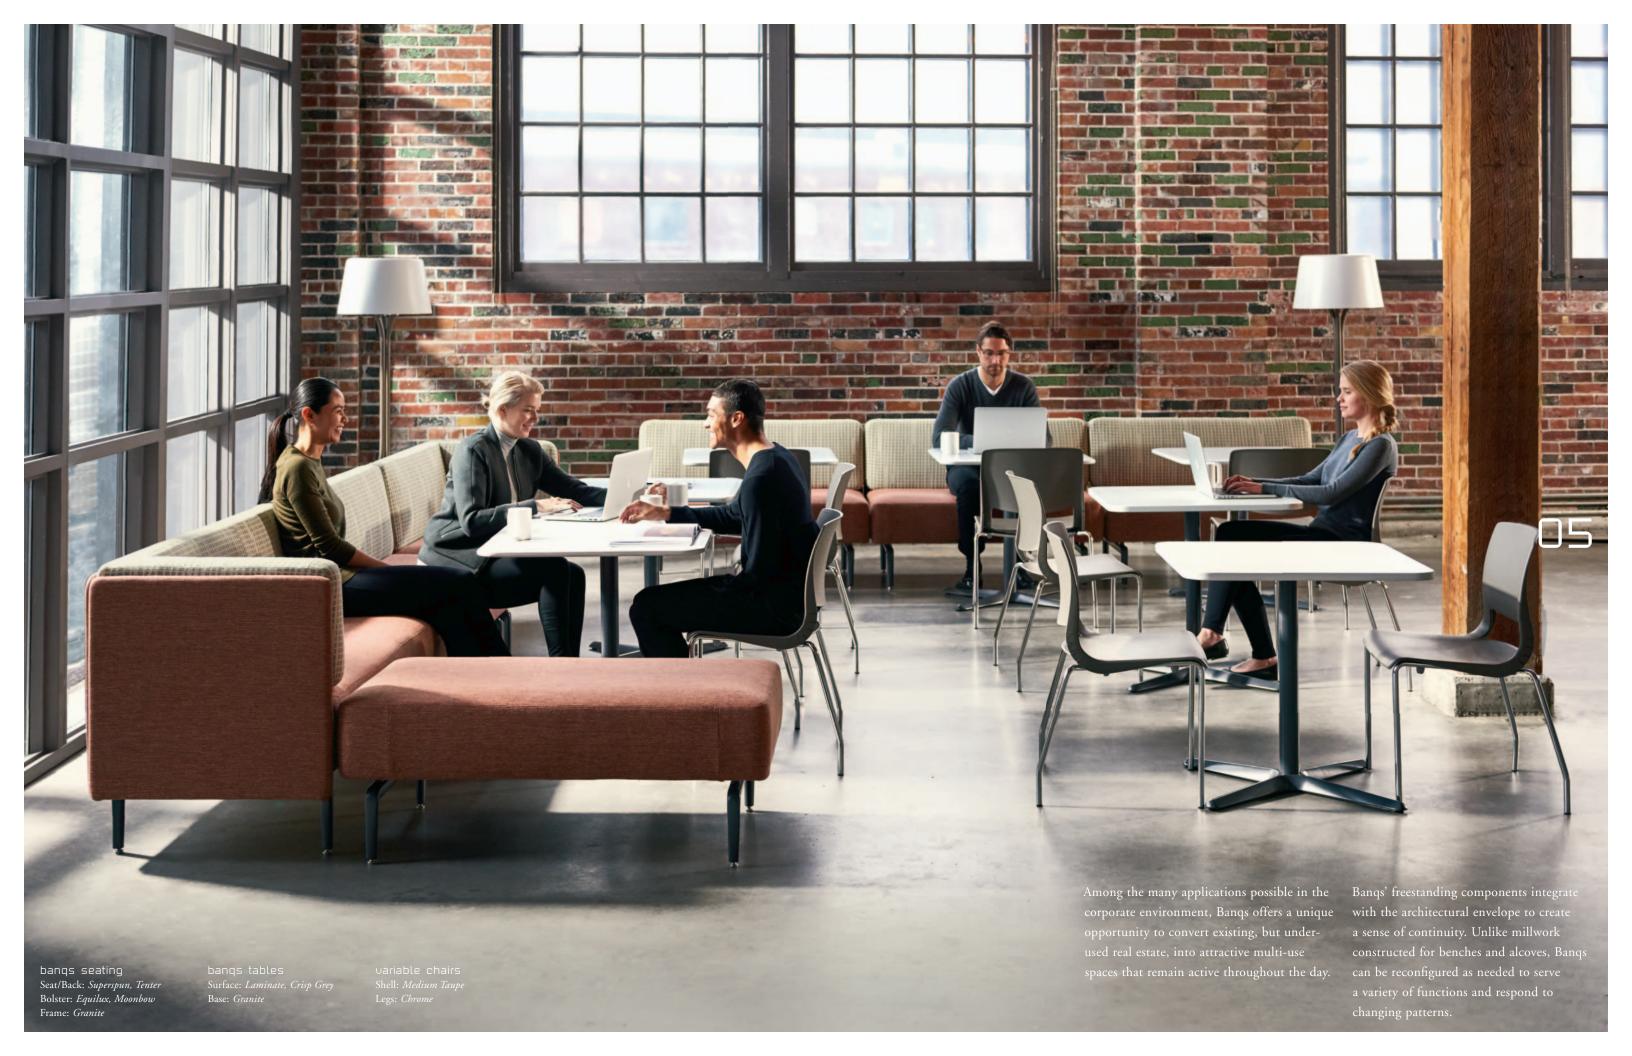

Designed for corporate, educational and public spaces, Banqs is comprised of sofas, screens, tables and accessories that create linear seating, hubs and booths. Banqs can be adapted as desired to form multi-use spaces adjacent to workstations or as a designated meeting space, lounge area or cafeteria.

# versatility

- Suitable for use in diverse spaces or for a variety of uses in one space
- A range of freestanding modular elements permits multiple planning formats and applications
- Integrates with interior architecture, but unlike custom millwork, Banqs can be reconfigured as needs change

# efficiency

- A concise set of components makes Banqs easy to plan, specify and install
- Enables layouts that optimize space in back-to-back, perimeter and open plan formats
- Accessories such as A/V integration and a table lamp enhance functional needs