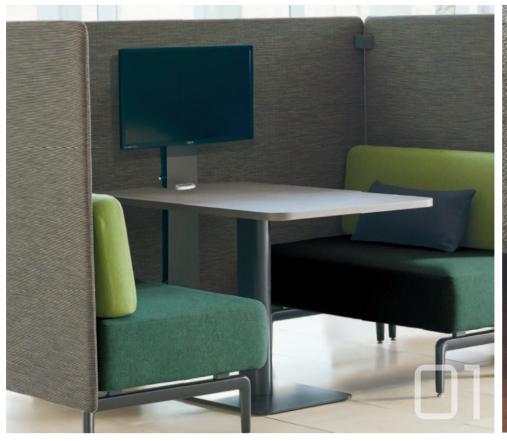

## 01 a/v integration

A TV or monitor can be mounted directly to the Banqs High Spanning Screen or to the building architecture. The Zones Power Pill gives users access to power/USB at the tabletop. Both options incorporate wire management.