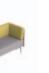

#### SINGLE-SIDED SOFAS low screen

oh 33" ow 48" od 27 5/8" oh 33" ow 72" od 27 5/8"

high screen oh 55" ow 48" od 27 5/8"

oh 55" ow 72" od 27 5/8"

## BACK-TO-BACK SOFAS

low screen

oh 33" ow 48" od 54'

oh 33" ow 72" od 54'

high screen oh 55" ow 48" od 54"

oh 55" ow 72" od 54"