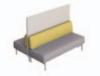

#### SINGLE-SIDED SOFAS low screen

oh 33" ow 48" od 27 5/8" oh 33" ow 72" od 27 5/8"

high screen oh 55" ow 48" od 27 5/8"

oh 55" ow 72" od 27 5/8"

## BACK-TO-BACK SOFAS

low screen

oh 33" ow 48" od 54'

oh 33" ow 72" od 54'

high screen oh 55" ow 48" od 54"

oh 55" ow 72" od 54"