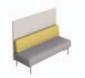

#### SINGLE-SIDED SOFAS low screen

oh 33" ow 48" od 27 5/8" oh 33" ow 72" od 27 5/8"

high screen oh 55" ow 48" od 27 5/8"

oh 55" ow 72" od 27 5/8"

## BACK-TO-BACK SOFAS

low screen

oh 33" ow 48" od 54'

oh 33" ow 72" od 54'

high screen oh 55" ow 48" od 54"

oh 55" ow 72" od 54"