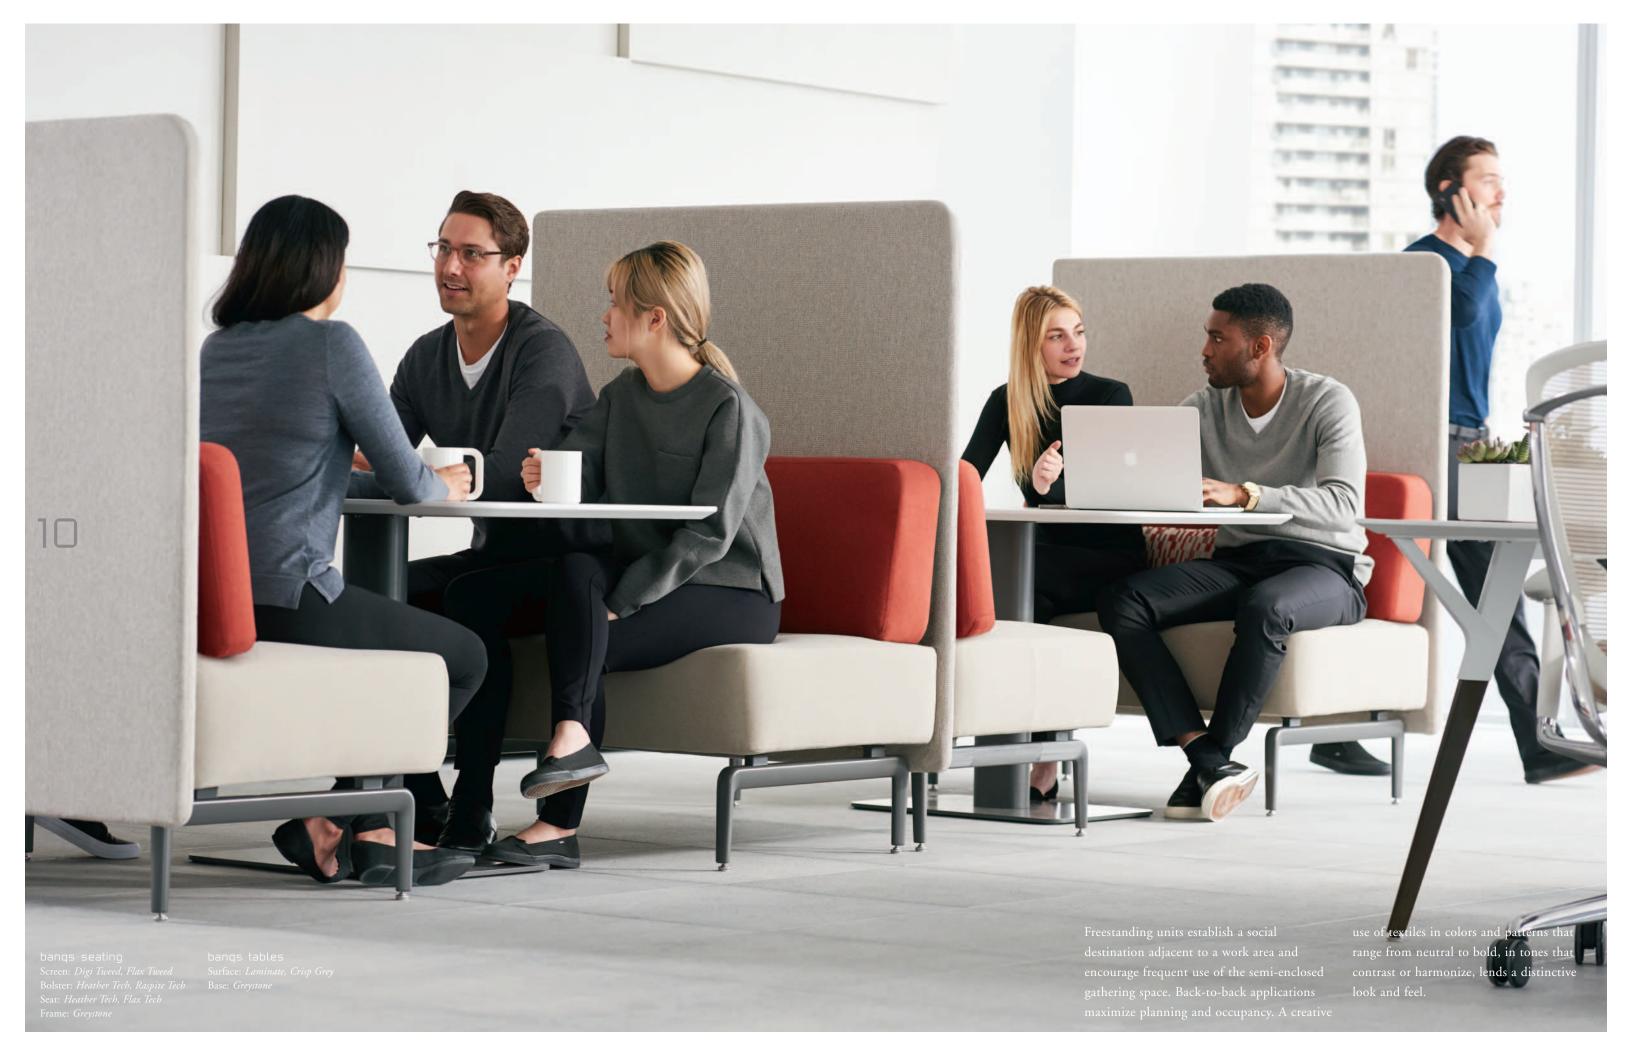

Designed for corporate, educational and public spaces, Banqs is comprised of sofas, screens, tables and accessories that create linear seating, hubs and booths. Banqs can be adapted as desired to form multi-use spaces adjacent to workstations or as a designated meeting space, lounge area or cafeteria.

# efficiency

- A concise set of components makes Banqs easy to plan, specify and install
- Enables layouts that optimize space in back-to-back, perimeter and open plan formats
- Accessories such as A/V integration and a table lamp enhance functional needs