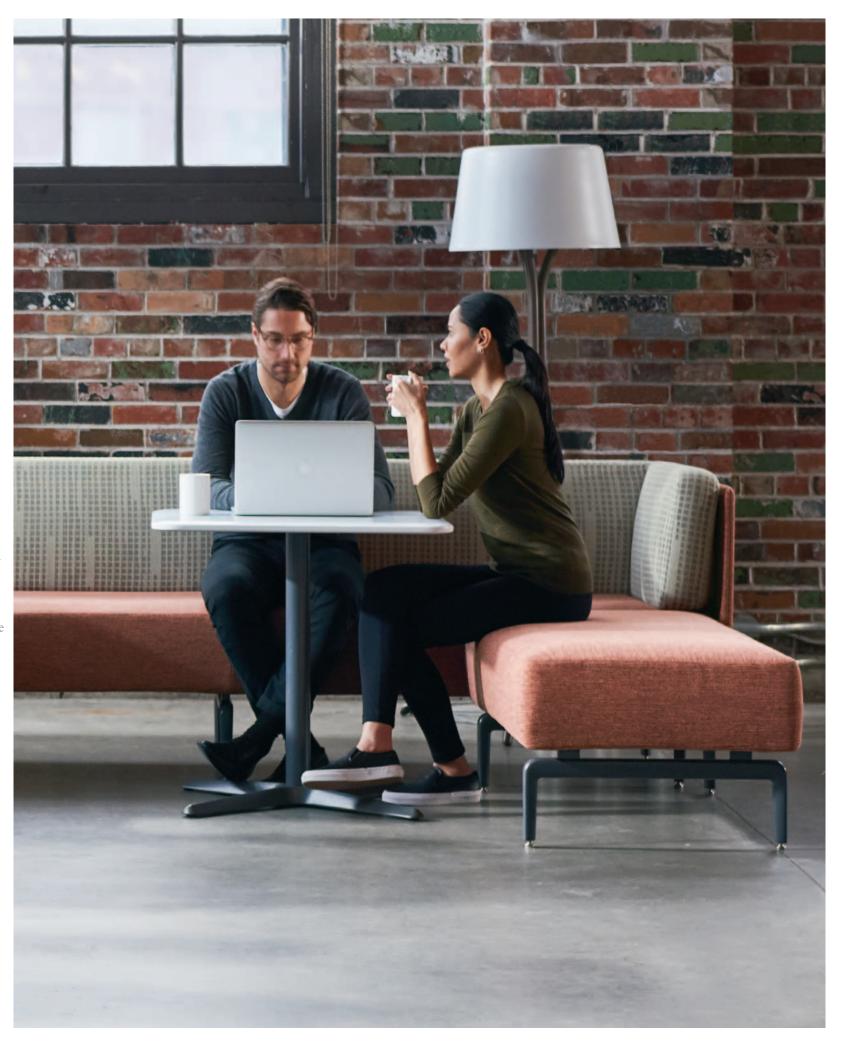

Designed for corporate, educational and public spaces, Banqs is comprised of sofas, screens, tables and accessories that create linear seating, hubs and booths. Banqs can be adapted as desired to form multi-use spaces adjacent to workstations or as a designated meeting space, lounge area or cafeteria.

# versatility

- Suitable for use in diverse spaces or for a variety of uses in one space
- A range of freestanding modular elements permits multiple planning formats and applications
- Integrates with interior architecture, but unlike custom millwork, Banqs can be reconfigured as needs change