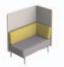

#### CORNER ALCOVE SOFAS (LEFT-HAND SHOWN)

low screen

oh 33" ow 49 I/4 od 27 5/8" oh 33" ow 73 I/4" od 27 5/8" high screen oh 55" ow 49 I/4 od 27 5/8'

oh 55" ow 73 I/4" od 27 5/8'

## FULL ALCOVE SOFAS

low screen

oh 33" ow 50 I/4" od 27 5/8" oh 33" ow 74 I/4" od 27 5/8"

high screen

oh 55"

ow 50 I/4"

od 27 5/8"

oh 55" ow 74 I/4" od 27 5/8"