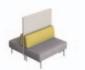

#### CORNER ALCOVE SOFAS (LEFT-HAND SHOWN)

low screen

oh 33" ow 49 I/4 od 27 5/8" oh 33" ow 73 I/4" od 27 5/8" high screen oh 55" ow 49 I/4 od 27 5/8'

oh 55" ow 73 I/4" od 27 5/8'