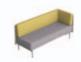

#### CORNER ALCOVE SOFAS (LEFT-HAND SHOWN)

low screen

oh 33" ow 49 I/4 od 27 5/8" oh 33" ow 73 I/4" od 27 5/8" high screen oh 55" ow 49 I/4 od 27 5/8'

oh 55" ow 73 I/4" od 27 5/8'

## FULL ALCOVE SOFAS

low screen

oh 33" ow 50 I/4" od 27 5/8" oh 33" ow 74 I/4" od 27 5/8"

high screen

oh 55"

ow 50 I/4"

od 27 5/8"

oh 55" ow 74 I/4" od 27 5/8"