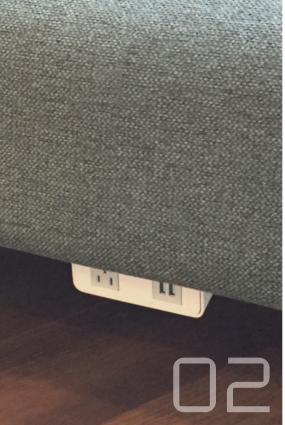

# os bomer cape

An optional Power Cube located below the seat provides a convenient power/ USB recharging station.