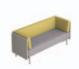

#### SINGLE-SIDED SOFAS low screen

oh 33" ow 48" od 27 5/8" oh 33" ow 72" od 27 5/8"

high screen oh 55" ow 48" od 27 5/8"

oh 55" ow 72" od 27 5/8"

## BACK-TO-BACK SOFAS

low screen

oh 33" ow 48" od 54'

oh 33" ow 72" od 54'

high screen oh 55" ow 48" od 54"

oh 55" ow 72" od 54"

#### BENCHES

oh 18" ow 48" od 26"

oh 18"

ow 72"

od 26"