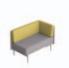

#### CORNER ALCOVE SOFAS (LEFT-HAND SHOWN)

low screen

oh 33" ow 49 I/4 od 27 5/8" oh 33" ow 73 I/4" od 27 5/8" high screen oh 55" ow 49 I/4 od 27 5/8'

oh 55" ow 73 I/4" od 27 5/8'

## FULL ALCOVE SOFAS

low screen

oh 33" ow 50 I/4" od 27 5/8" oh 33" ow 74 I/4" od 27 5/8"

high screen

oh 55"

ow 50 I/4"

od 27 5/8"

oh 55" ow 74 I/4" od 27 5/8"