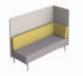

#### SINGLE-SIDED SOFAS low screen

oh 33" ow 48" od 27 5/8" oh 33" ow 72" od 27 5/8"

high screen oh 55" ow 48" od 27 5/8"

oh 55" ow 72" od 27 5/8"

## BACK-TO-BACK SOFAS

low screen

oh 33" ow 48" od 54'

oh 33" ow 72" od 54'

high screen oh 55" ow 48" od 54"

oh 55" ow 72" od 54"

#### CORNER ALCOVE SOFAS (LEFT-HAND SHOWN)

low screen

oh 33" ow 49 I/4 od 27 5/8" oh 33" ow 73 I/4" od 27 5/8" high screen oh 55" ow 49 I/4 od 27 5/8'

oh 55" ow 73 I/4" od 27 5/8'