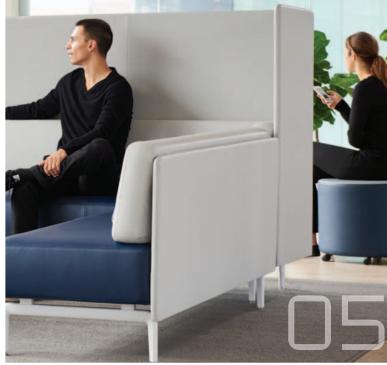

# versatility

- Suitable for use in diverse spaces or for a variety of uses in one space
- A range of freestanding modular elements permits multiple planning formats and applications
- Integrates with interior architecture, but unlike custom millwork, Banqs can be reconfigured as needs change

#### qualitu

- Designed to look and feel like residential seating; built to perform like a commercial product
- Comfort and craft elevate the Banqs product with sculpted cushions, detailed upholstery and cast aluminum legs

# efficiency

- A concise set of components makes Banqs easy to plan, specify and install
- Enables layouts that optimize space in back-to-back, perimeter and open plan formats
- Accessories such as A/V integration and a table lamp enhance functional needs

























## 01 a/v integration

A TV or monitor can be mounted directly to the Banqs High Spanning Screen or to the building architecture. The Zones Power Pill gives users access to power/USB at the tabletop. Both options incorporate wire management.

# os bomer cape

An optional Power Cube located below the seat provides a convenient power/ USB recharging station.

## 03 frame detailing

Banqs sofas feature an upgraded cast aluminum frame leg that evokes residential furnishings. Banqs tables have a flat base, which allows for ease of entry and exit in booth applications. A 4-prong table base is also available.

# 04 zones table lamp

The Zones Table Lamp integrates with the Banqs table to provide ambient lighting that evokes a domestic mood.

## os fabrics and finishes

Banqs can be upholstere