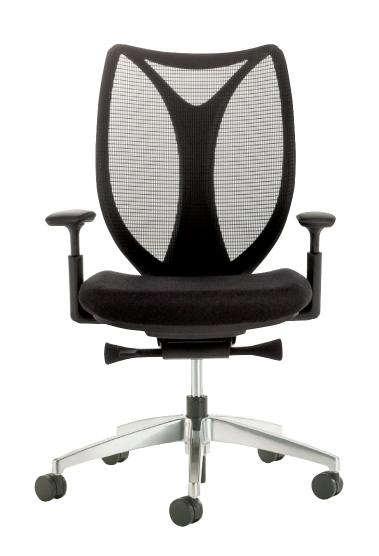

02

Sabrina is an infinitely classic, yet modern, mesh-back task chair. Visually sculptural in frame and profile, Sabrina features an innovative back ring structure symbolizing the interconnection of comfort and design. Sabrina's design incorporates a ring-shaped backrest for both fit and flex comfort. The inner ring provides support and backwards bending in the body's natural position, while the outer frame gently twists to either side for extra flexing.

03 back ring accent

The back ring features a Polished Aluminum detail accent for a refined finish and distinctive look. 04 fixed arm

Optional fixed polished aluminum arm chair is ideal for meeting and management applications.