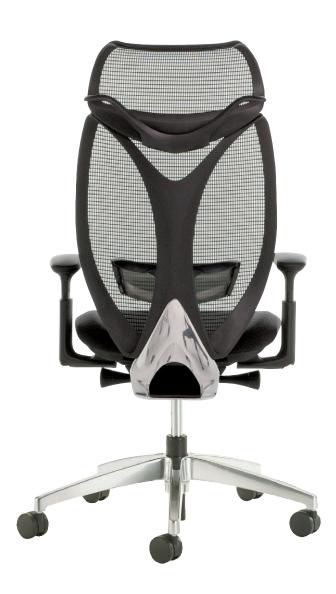

02

Sabrina is an infinitely classic, yet modern, mesh-back task chair. Visually sculptural in frame and profile, Sabrina features an innovative back ring structure symbolizing the interconnection of comfort and design. Sabrina's design incorporates a ring-shaped backrest for both fit and flex comfort. The inner ring provides support and backwards bending in the body's natural position, while the outer frame gently twists to either side for extra flexing.

The back structure features an inner ring The streamlined design of the back's that conforms to user movements, while structural ring is mirrored in the

oz headrest

the outer frame twists for extra flexing. optional headrest, featuring coordinating tensile mesh and outer frame.

03 back ring accent

The back ring features a Polished Aluminum detail accent for a refined finish and distinctive look. 04 fixed arm

Optional fixed polished aluminum arm chair is ideal for meeting and management applications.