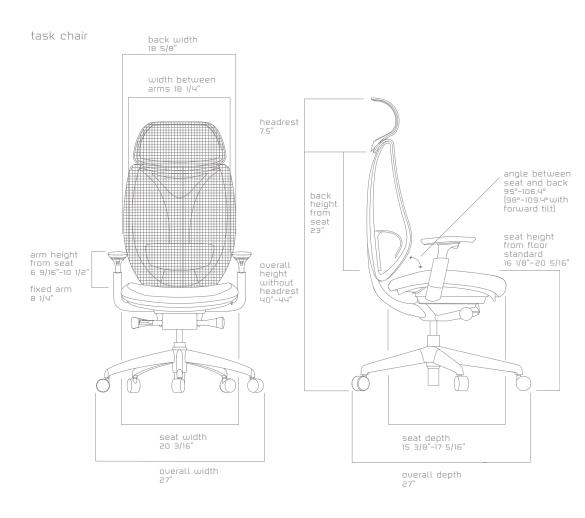

os very white/ebony frame Shown with Basalt mesh

06 very white/ebony frame Shown with Iron mesh

- Height adjustment range of 4 inches allows users to position seat for proper posture and circulation
- Seat depth adjustment range of 2 inches promotes proper contact with the chair back, helping reduce pressure behind the knees
- Synchro-tilt mechanism with tilt tension and lock
- Optional adjustable armrests pivot

- inward/outward 20 degrees, up/down 4 inches and forward/backward 2 inches
- Optional height-adjustable lumbar of 2 1/8 inches enhances comfort and ergonomic performance
- Forward-tilt option provides users with additional posture ranges, allowing the seat pan angle to tilt downward 3 degrees while synchronizing the back to the appropriate ergonomic position