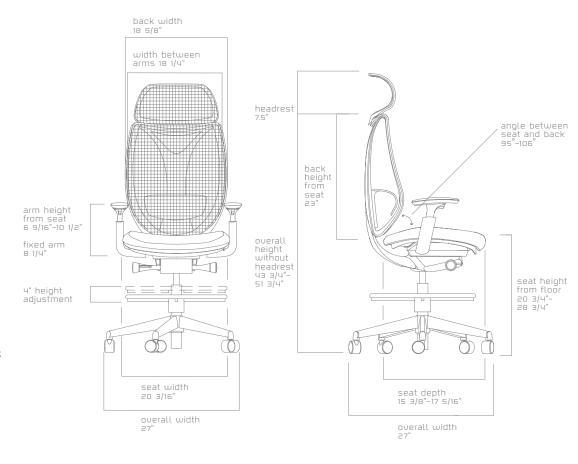

os very white/ebony frame Shown with Basalt mesh

06 very white/ebony frame Shown with Iron mesh

- Height adjustment range of 4 inches allows users to position seat for proper posture and circulation
- Seat depth adjustment range of 2 inches promotes proper contact with the chair back, helping reduce pressure behind the knees
- Synchro-tilt mechanism with tilt tension and lock
- Optional adjustable armrests pivot

- inward/outward 20 degrees, up/down 4 inches and forward/backward 2 inches
- Optional height-adjustable lumbar of 2 1/8 inches enhances comfort and ergonomic performance
- Forward-tilt option provides users with additional posture ranges, allowing the seat pan angle to tilt downward 3 degrees while synchronizing the back to the appropriate ergonomic position