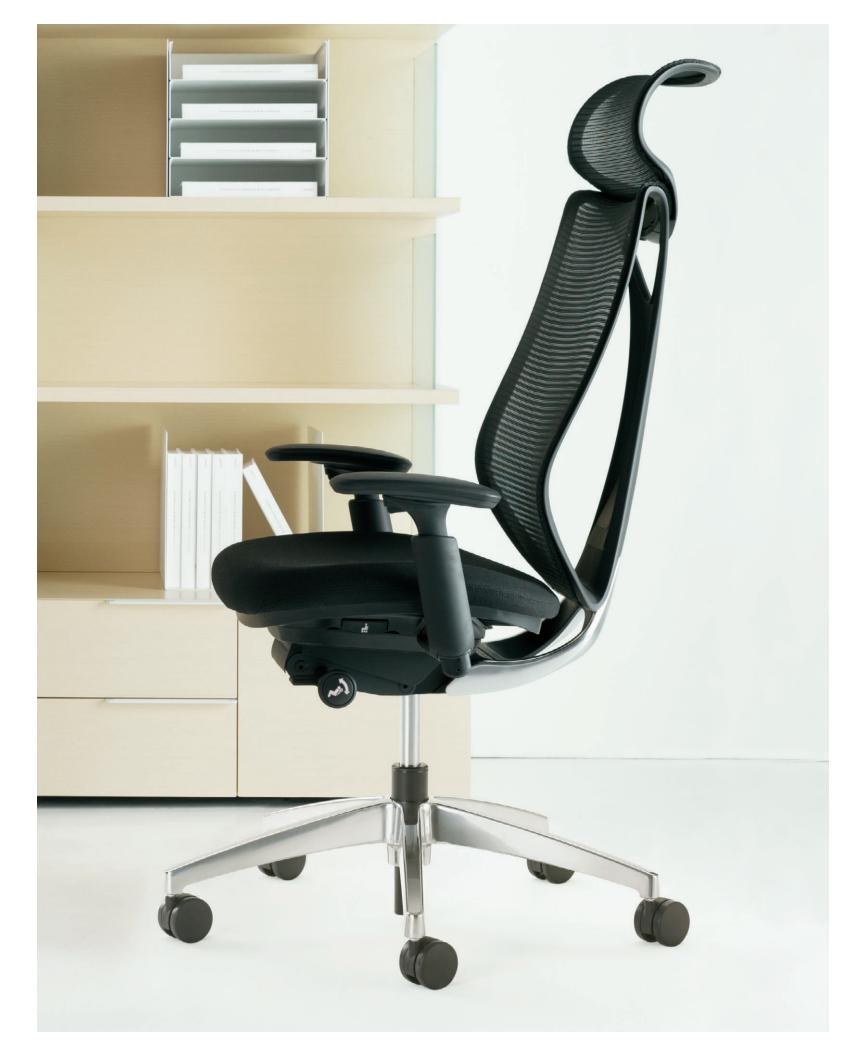

The back structure features an inner ring The streamlined design of the back's that conforms to user movements, while structural ring is mirrored in the

oz headrest

the outer frame twists for extra flexing. optional headrest, featuring coordinating tensile mesh and outer frame.

03 back ring accent

The back ring features a Polished Aluminum detail accent for a refined finish and distinctive look. 04 fixed arm

Optional fixed polished aluminum arm chair is ideal for meeting and management applications.