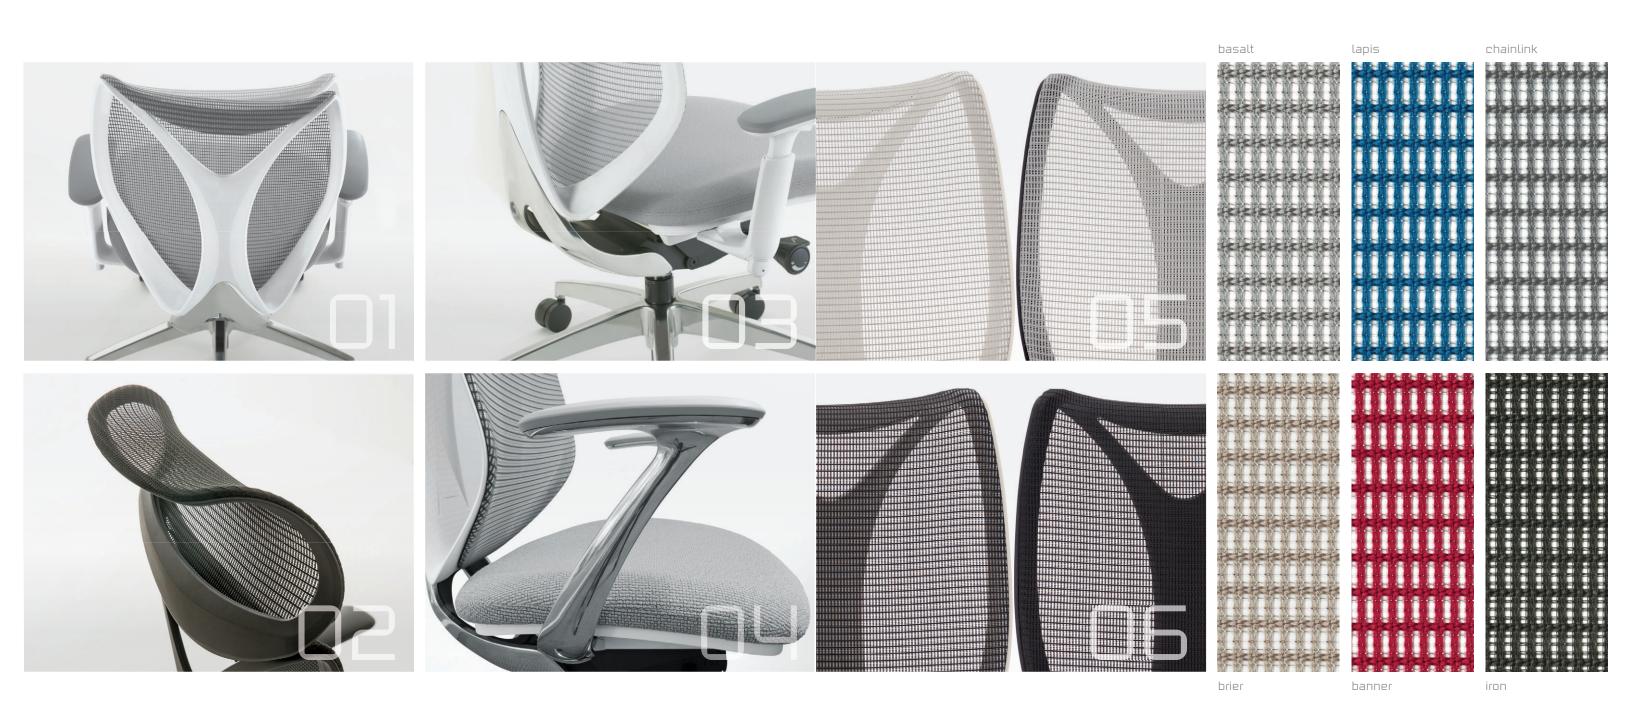

02

Sabrina is an infinitely classic, yet modern, mesh-back task chair. Visually sculptural in frame and profile, Sabrina features an innovative back ring structure symbolizing the interconnection of comfort and design. Sabrina's design incorporates a ring-shaped backrest for both fit and flex comfort. The inner ring provides support and backwards bending in the body's natural position, while the outer frame gently twists to either side for extra flexing.

The back structure features an inner ring The streamlined design of the back's that conforms to user movements, while structural ring is mirrored in the

oz headrest

the outer frame twists for extra flexing. optional headrest, featuring coordinating tensile mesh and outer frame.

03 back ring accent

The back ring features a Polished Aluminum detail accent for a refined finish and distinctive look. 04 fixed arm

Optional fixed polished aluminum arm chair is ideal for meeting and management applications.

os very white/ebony frame Shown with Basalt mesh

06 very white/ebony frame Shown with Iron mesh

- Height adjustment range of 4 inches allows users to position seat for proper posture and circulation
- Seat depth adjustment range of 2 inches promotes proper contact with the chair back, helping reduce pressure behind the knees
- Synchro-tilt mechanism with tilt tension and lock
- Optional adjustable armrests pivot