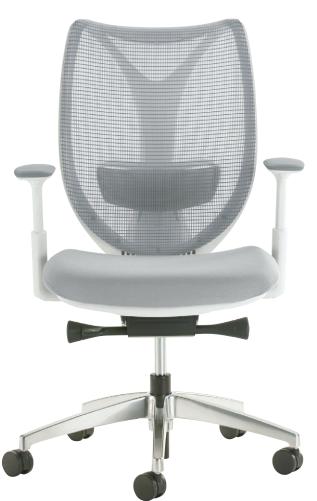

02

Sabrina is an infinitely classic, yet modern, mesh-back task chair. Visually sculptural in frame and profile, Sabrina features an innovative back ring structure symbolizing the interconnection of comfort and design. Sabrina's design incorporates a ring-shaped backrest for both fit and flex comfort. The inner ring provides support and backwards bending in the body's natural position, while the outer frame gently twists to either side for extra flexing.

os very white/ebony frame Shown with Basalt mesh

06 very white/ebony frame Shown with Iron mesh

- Height adjustment range of 4 inches allows users to position seat for proper posture and circulation
- Seat depth adjustment range of 2 inches promotes proper contact with the chair back, helping reduce pressure behind the knees
- Synchro-tilt mechanism with tilt tension and lock
- Optional adjustable armrests pivot

- inward/outward 20 degrees, up/down 4 inches and forward/backward 2 inches
- Optional height-adjustable lumbar of 2 1/8 inches enhances comfort and ergonomic performance
- Forward-tilt option provides users with additional posture ranges, allowing the seat pan angle to tilt downward 3 degrees while synchronizing the back to the appropriate ergonomic position