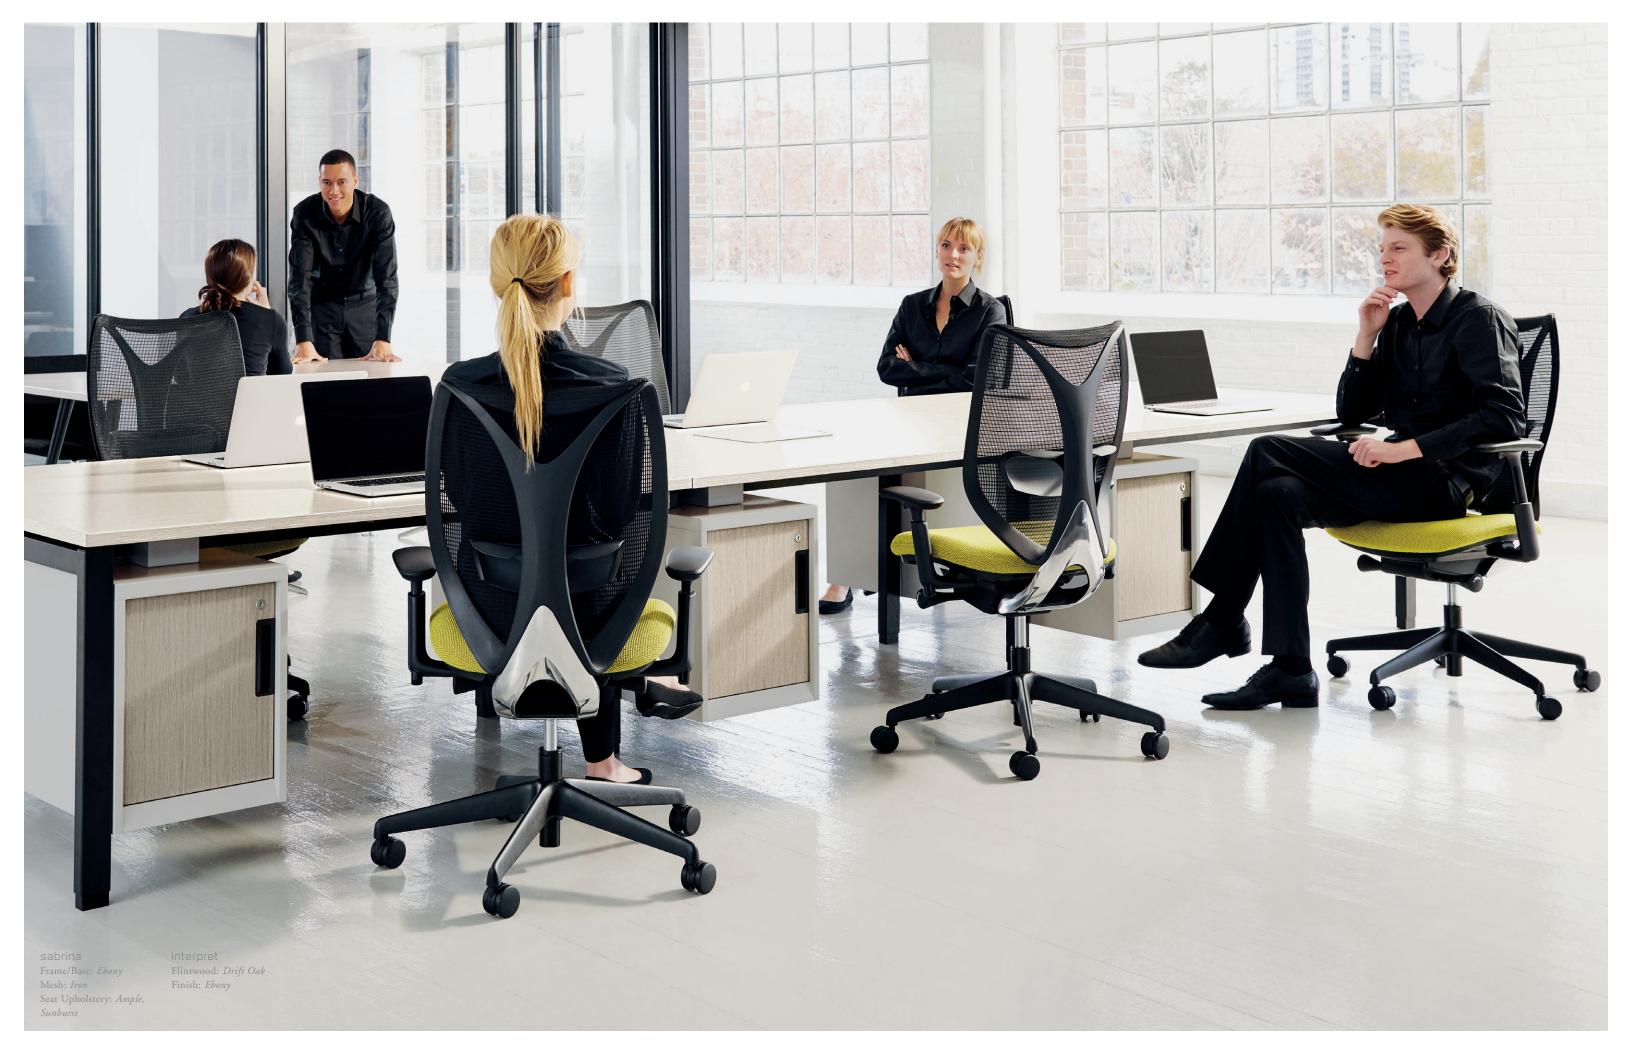

02

Sabrina is an infinitely classic, yet modern, mesh-back task chair. Visually sculptural in frame and profile, Sabrina features an innovative back ring structure symbolizing the interconnection of comfort and design. Sabrina's design incorporates a ring-shaped backrest for both fit and flex comfort. The inner ring provides support and backwards bending in the body's natural position, while the outer frame gently twists to either side for extra flexing.