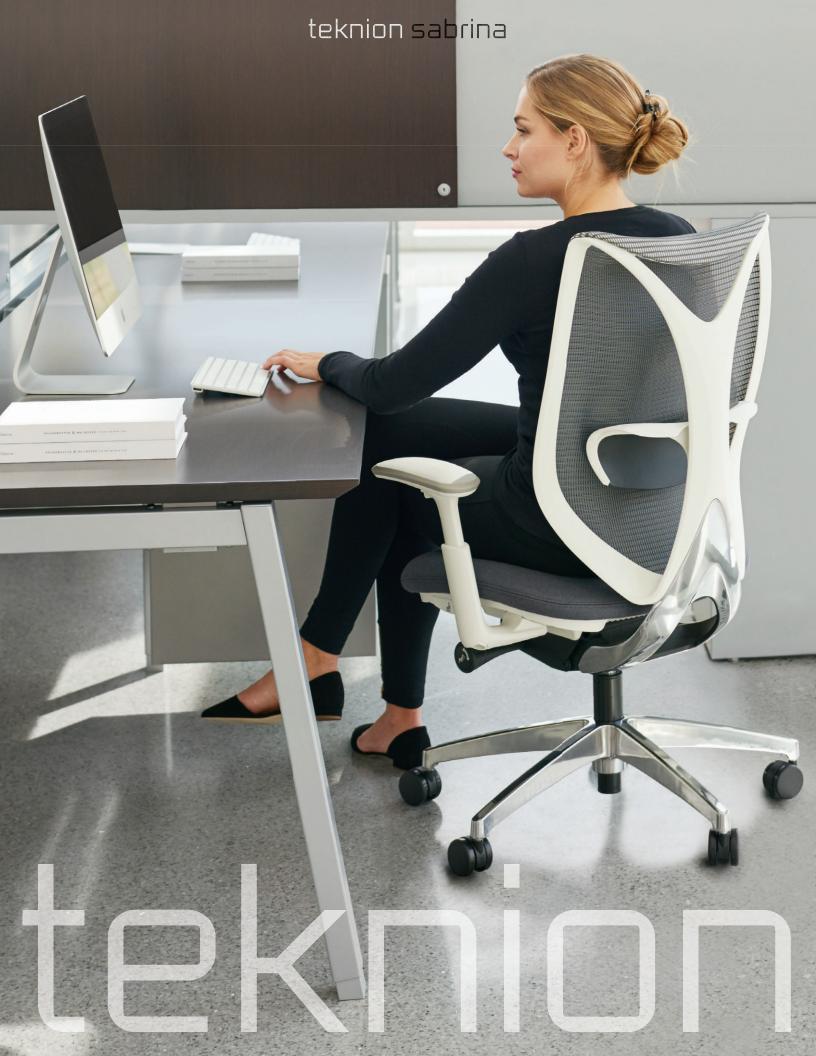

02

Sabrina is an infinitely classic, yet modern, mesh-back task chair. Visually sculptural in frame and profile, Sabrina features an innovative back ring structure symbolizing the interconnection of comfort and design. Sabrina's design incorporates a ring-shaped backrest for both fit and flex comfort. The inner ring provides support and backwards bending in the body's natural position, while the outer frame gently twists to either side for extra flexing.