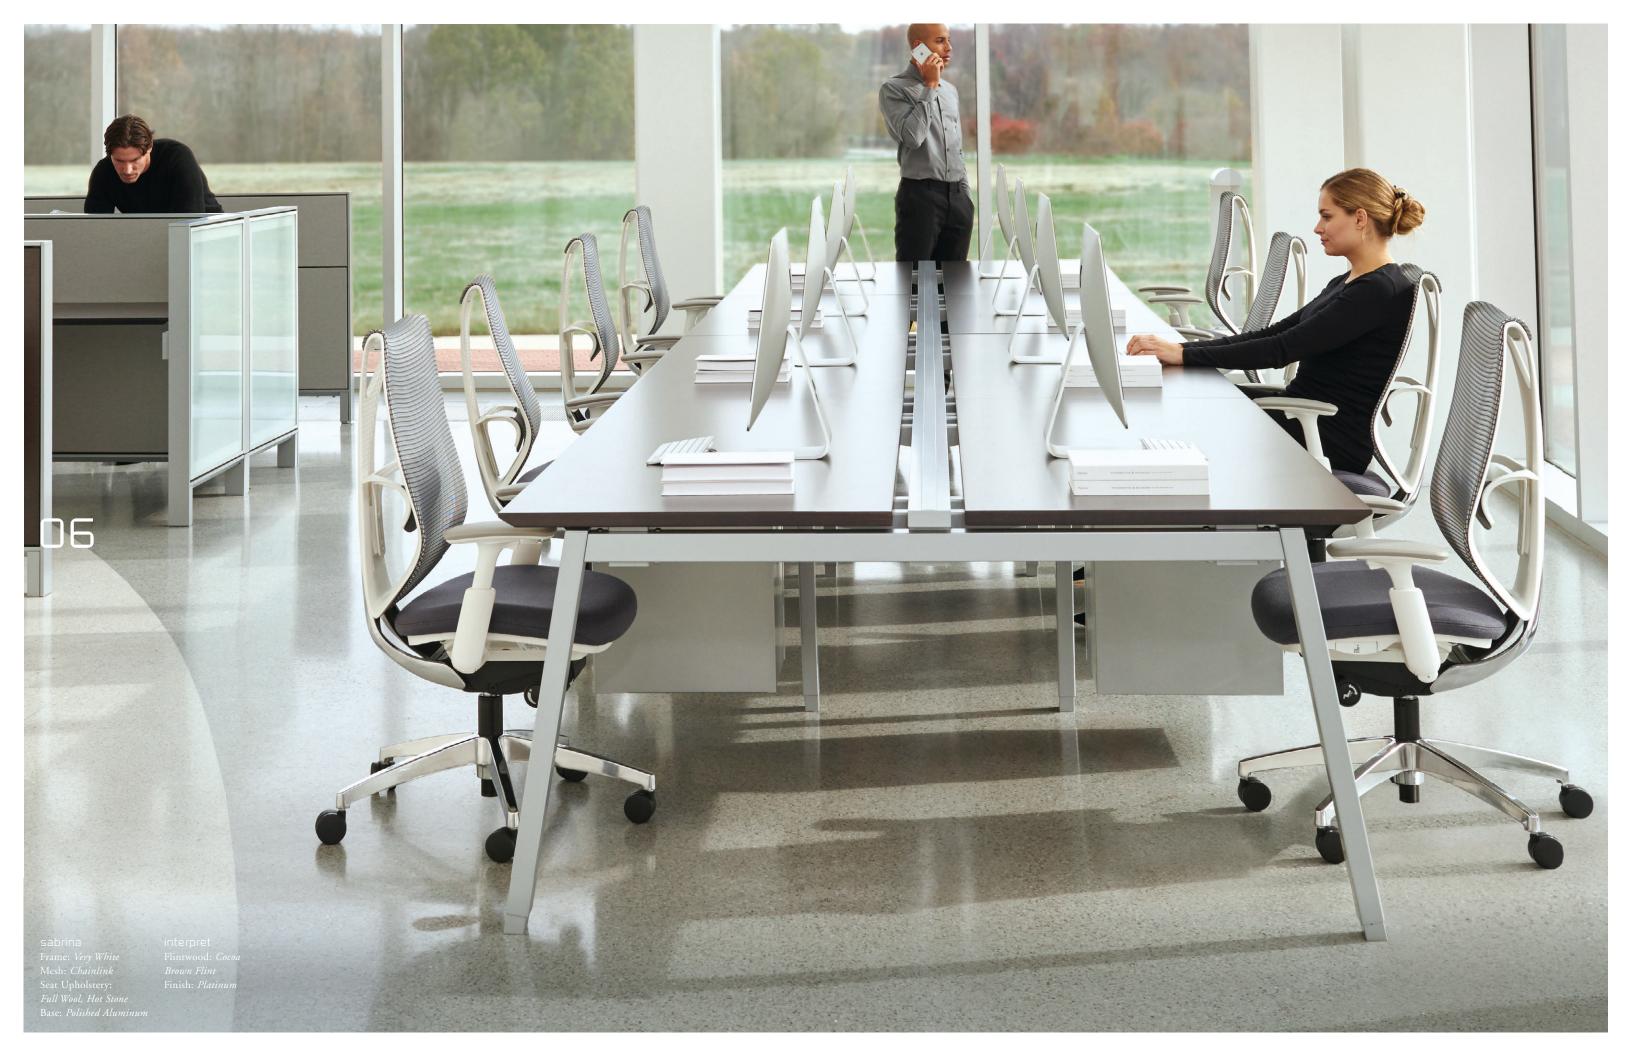

02

Sabrina is an infinitely classic, yet modern, mesh-back task chair. Visually sculptural in frame and profile, Sabrina features an innovative back ring structure symbolizing the interconnection of comfort and design. Sabrina's design incorporates a ring-shaped backrest for both fit and flex comfort. The inner ring provides support and backwards bending in the body's natural position, while the outer frame gently twists to either side for extra flexing.