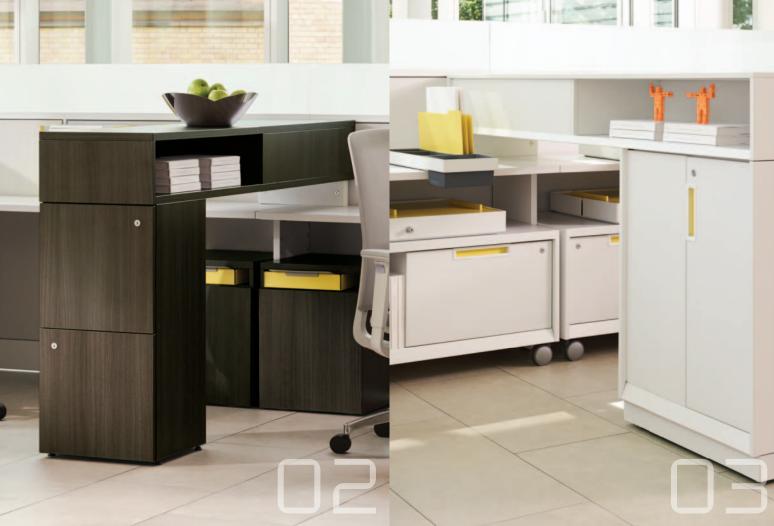

# organizational tools

The Interpret Accessory Dock is a multi-functional storage nest designed to minimize desktop clutter and provide access to electrical power. This clever tool offers a utility that extends beyond traditional desktop organizers.

# organizational tools

Additional Organizational Tools include the Interpret Laptop Locker, upStage Mobile Cubby Tray and Hutch Accessory. Together, these unique accessories contribute to the utility of the individual workspace, minimizing clutter and enhancing efficiency.

The Interpret Laptop Locker enhances the utility of credenzas, providing a low profile case with a lockable closure. It slides to secure the laptop on one side, leaving the other side available for workflow organization.