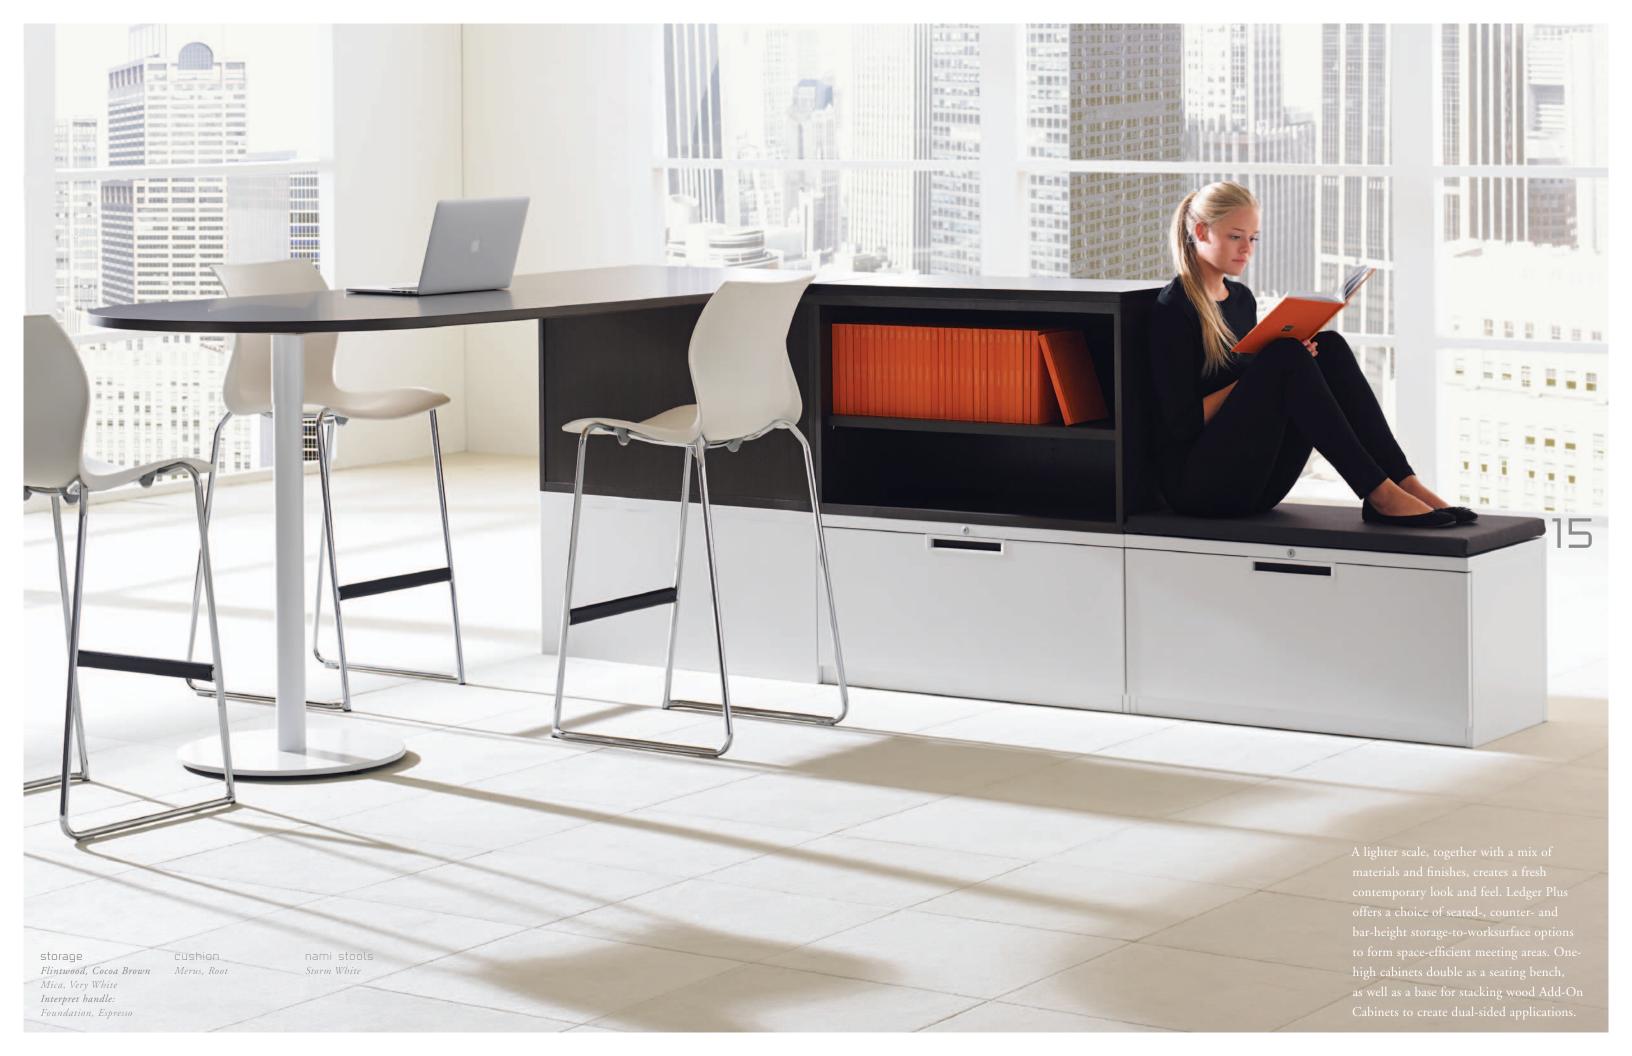

Ledger<sup>®</sup> is a comprehensive storage system comprised of modular elements that can be customized to adapt to any planning or personal need. Ledger Plus further expands the range of options with sleek, modern storage products that double as seating, define boundaries and create casual meeting areas.