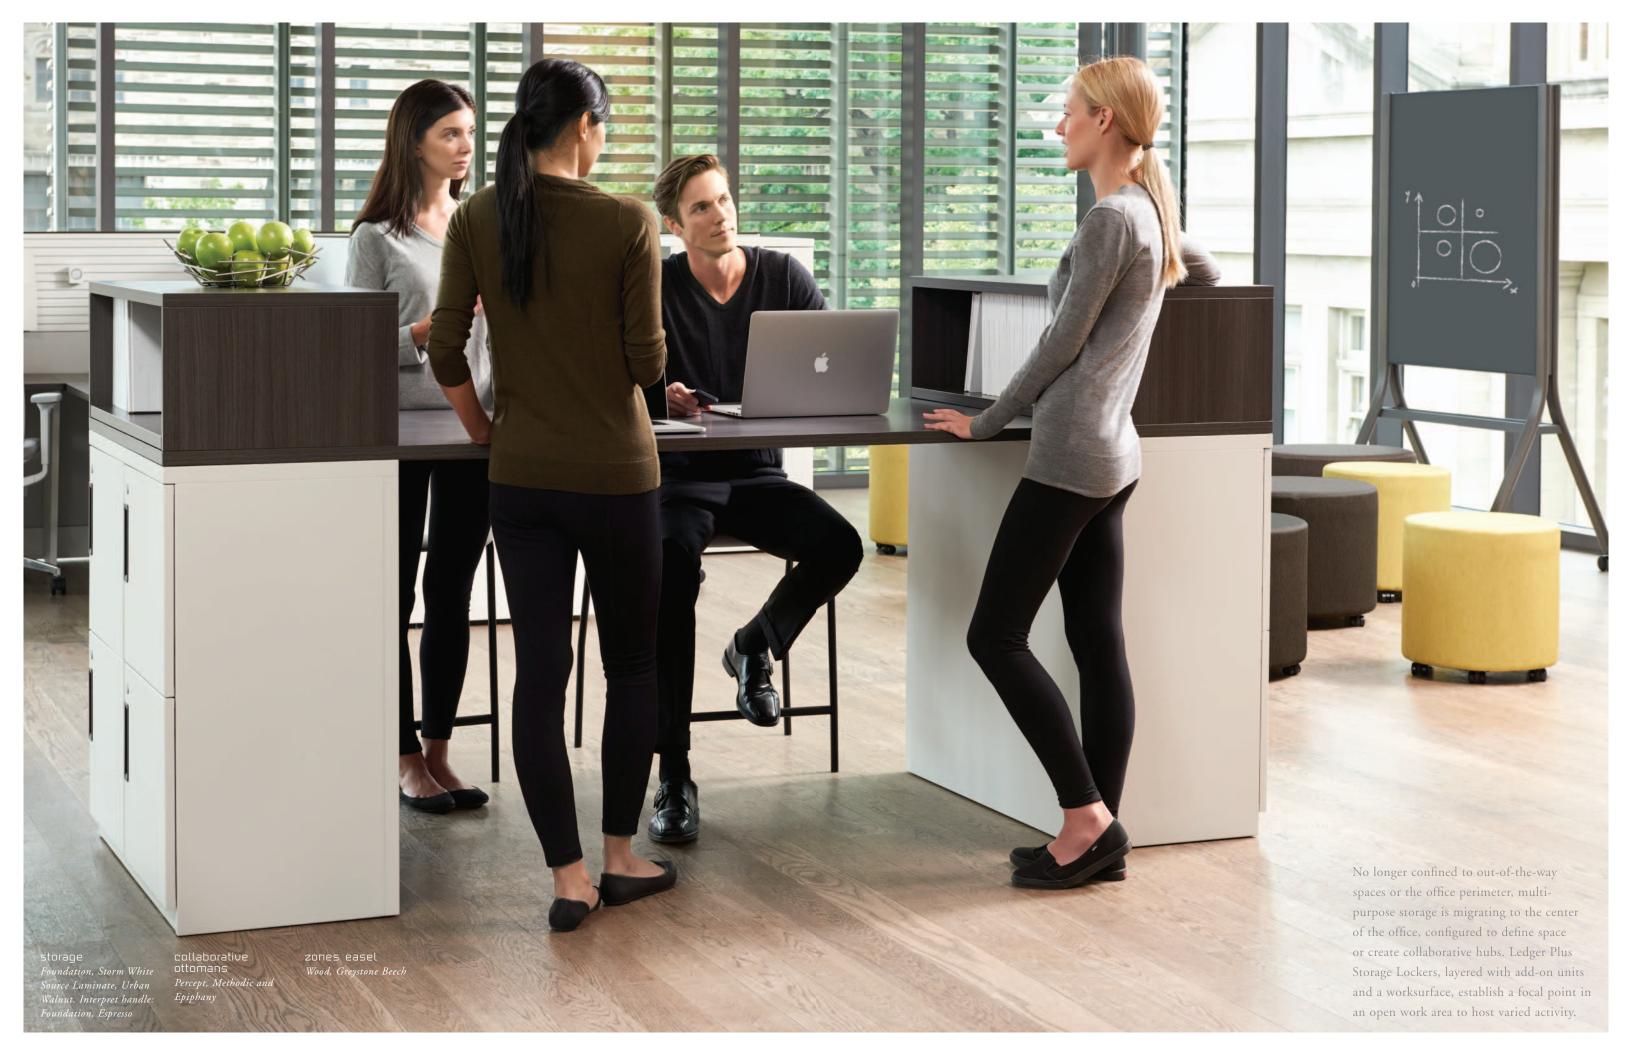

Ledger<sup>®</sup> is a comprehensive storage system comprised of modular elements that can be customized to adapt to any planning or personal need. Ledger Plus further expands the range of options with sleek, modern storage products that double as seating, define boundaries and create casual meeting areas.