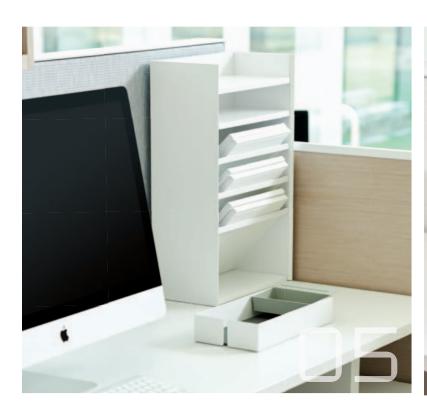

# organizational tools

The Interpret Accessory Dock is a multi-functional storage nest designed to minimize desktop clutter and provide access to electrical power. This clever tool offers a utility that extends beyond traditional desktop organizers.