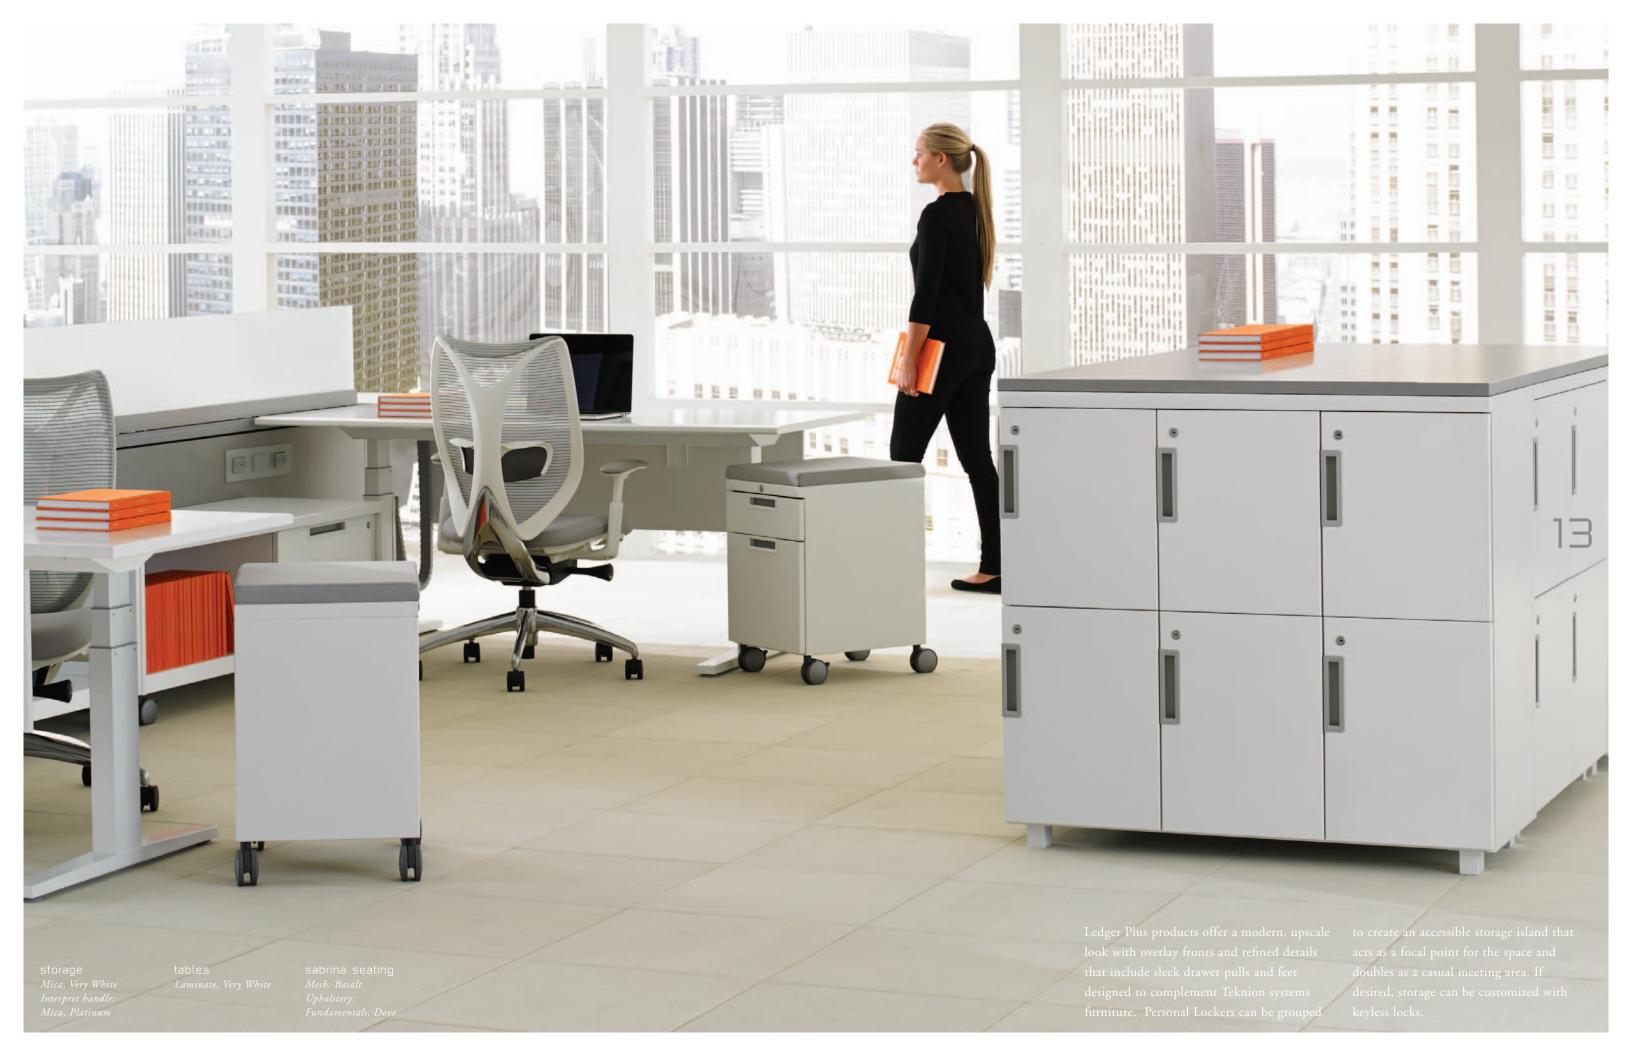

Ledger<sup>®</sup> is a comprehensive storage system comprised of modular elements that can be customized to adapt to any planning or personal need. Ledger Plus further expands the range of options with sleek, modern storage products that double as seating, define boundaries and create casual meeting areas.