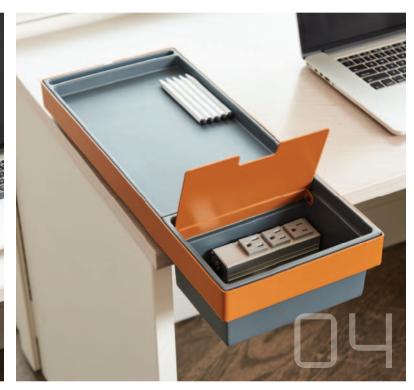

# organizational tools

The Interpret Accessory Dock is a multi-functional storage nest designed to minimize desktop clutter and provide access to electrical power. This clever tool offers a utility that extends beyond traditional desktop organizers.