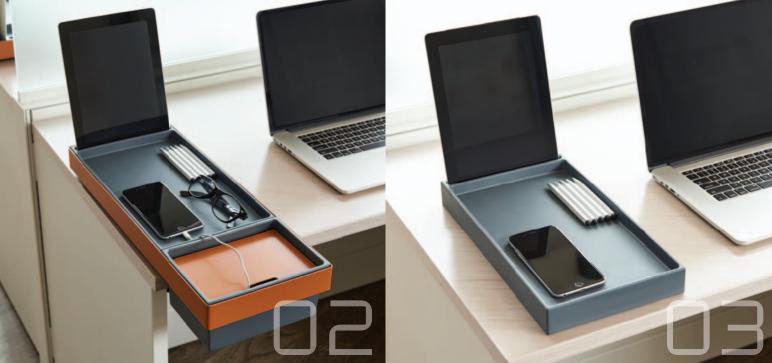

# organizational tools

The Interpret Accessory Dock is a multi-functional storage nest designed to minimize desktop clutter and provide access to electrical power. This clever tool offers a utility that extends beyond traditional desktop organizers.