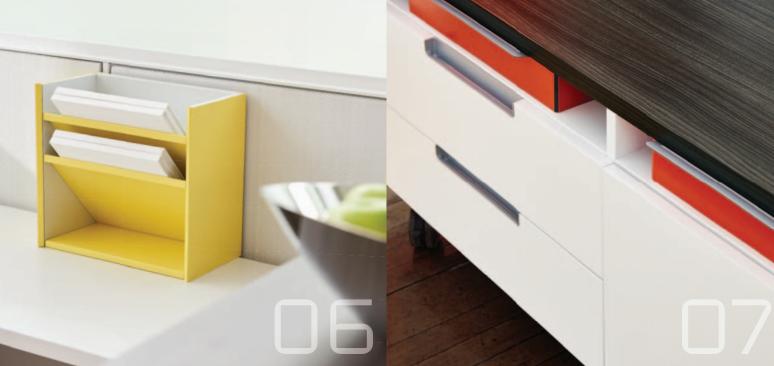

# organizational tools

Additional Organizational Tools include the Interpret Laptop Locker, upStage Mobile Cubby Tray and Hutch Accessory. Together, these unique accessories contribute to the utility of the individual workspace, minimizing clutter and enhancing efficiency.

The Interpret Laptop Locker enhances the utility of credenzas, providing a low profile case with a lockable closure. It slides to secure the laptop on one side, leaving the other side available for workflow organization.