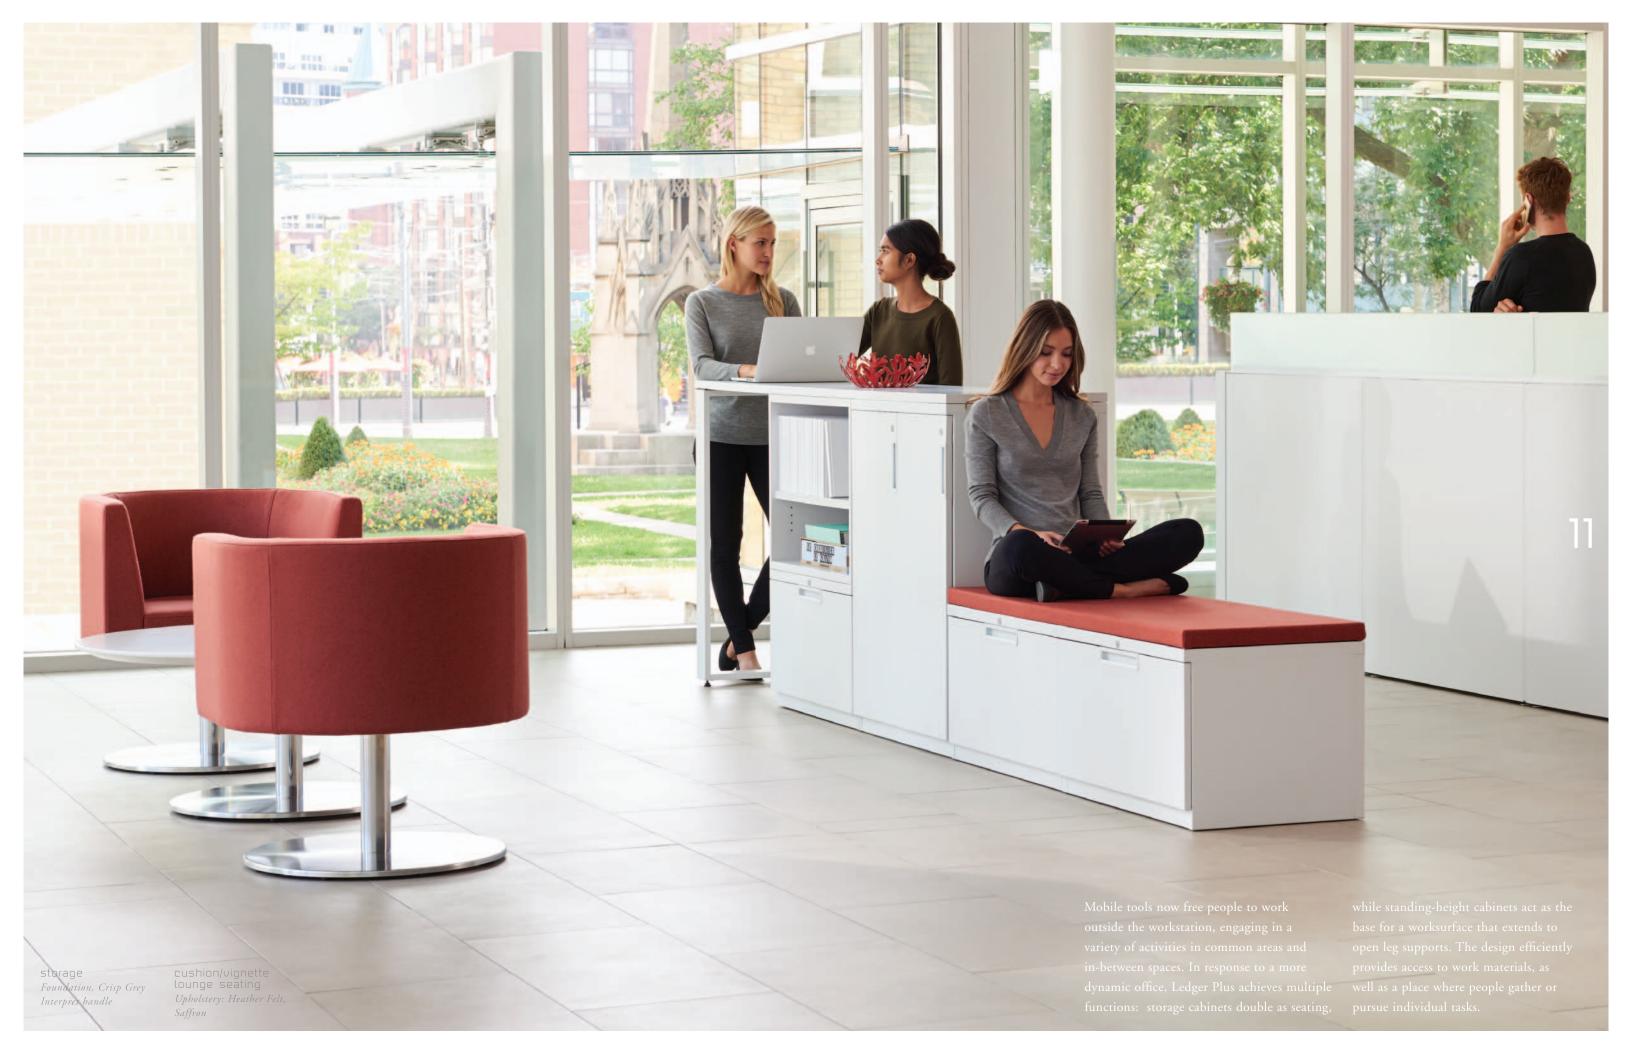

Ledger<sup>®</sup> is a comprehensive storage system comprised of modular elements that can be customized to adapt to any planning or personal need. Ledger Plus further expands the range of options with sleek, modern storage products that double as seating, define boundaries and create casual meeting areas.