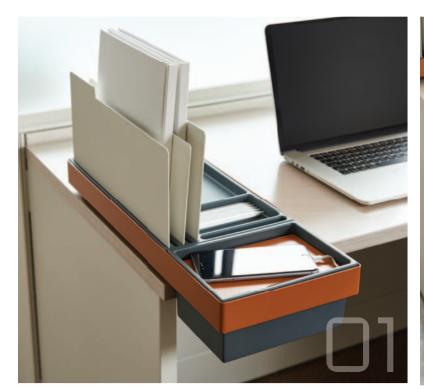

# organizational tools

The Interpret Accessory Dock is a multi-functional storage nest designed to minimize desktop clutter and provide access to electrical power. This clever tool offers a utility that extends beyond traditional desktop organizers.