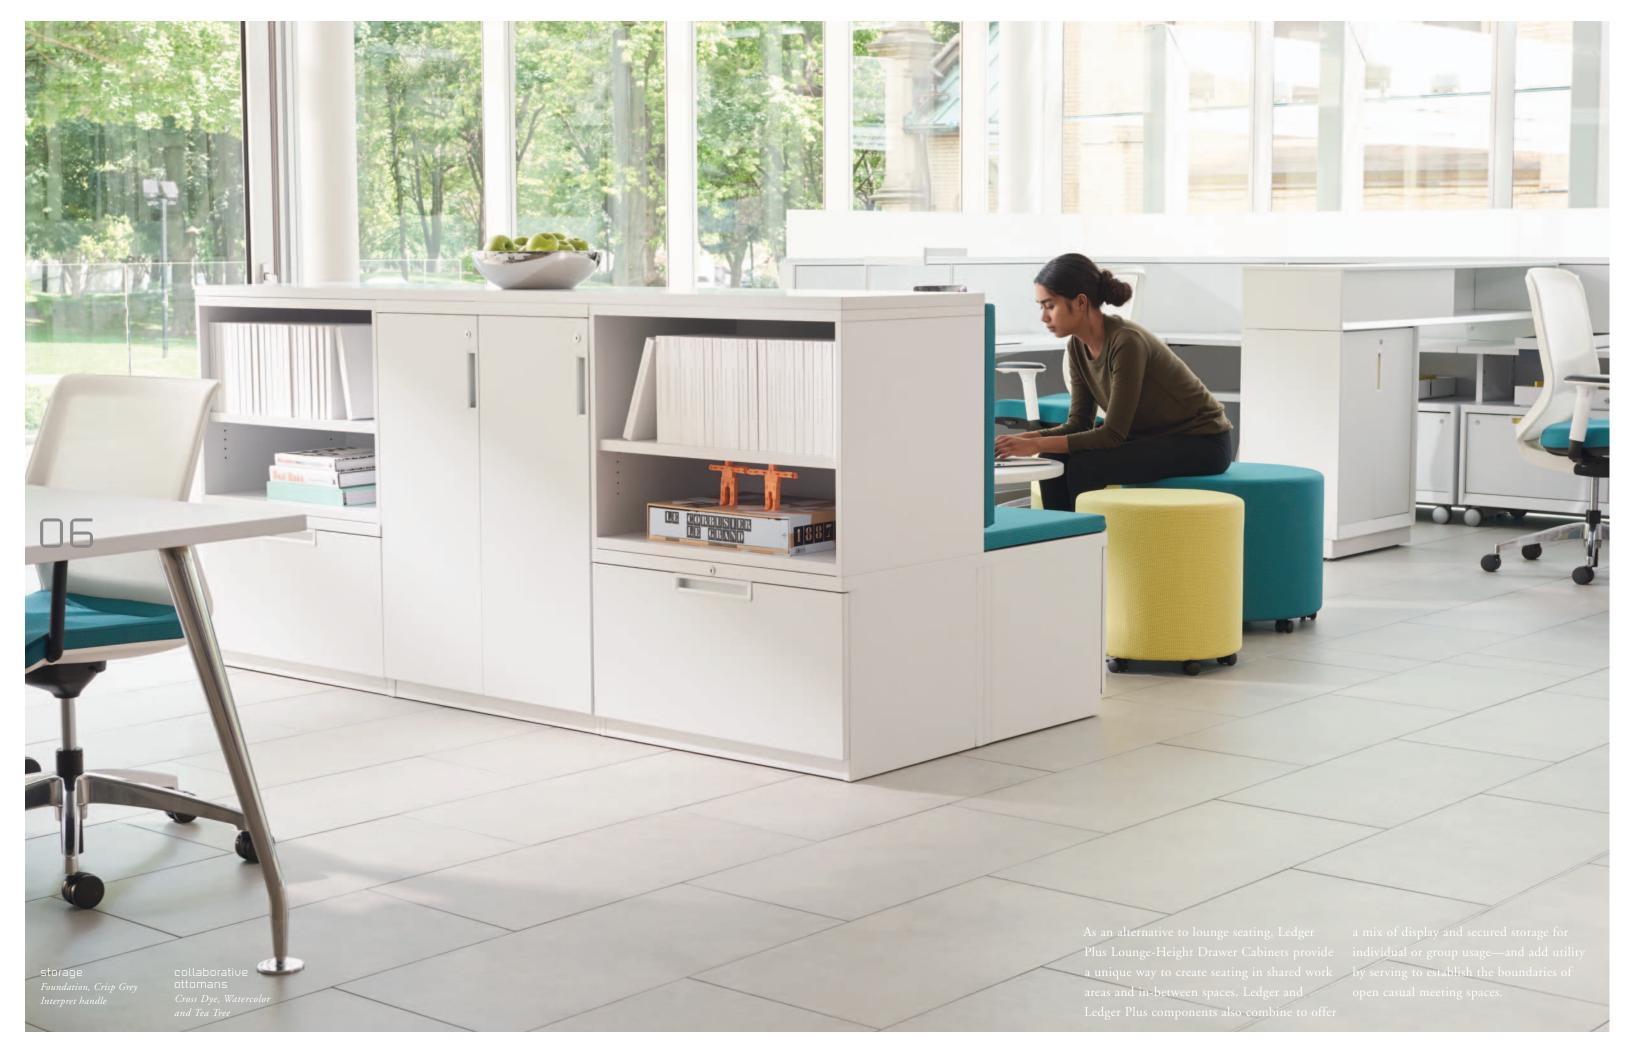

Ledger<sup>®</sup> is a comprehensive storage system comprised of modular elements that can be customized to adapt to any planning or personal need. Ledger Plus further expands the range of options with sleek, modern storage products that double as seating, define boundaries and create casual meeting areas.