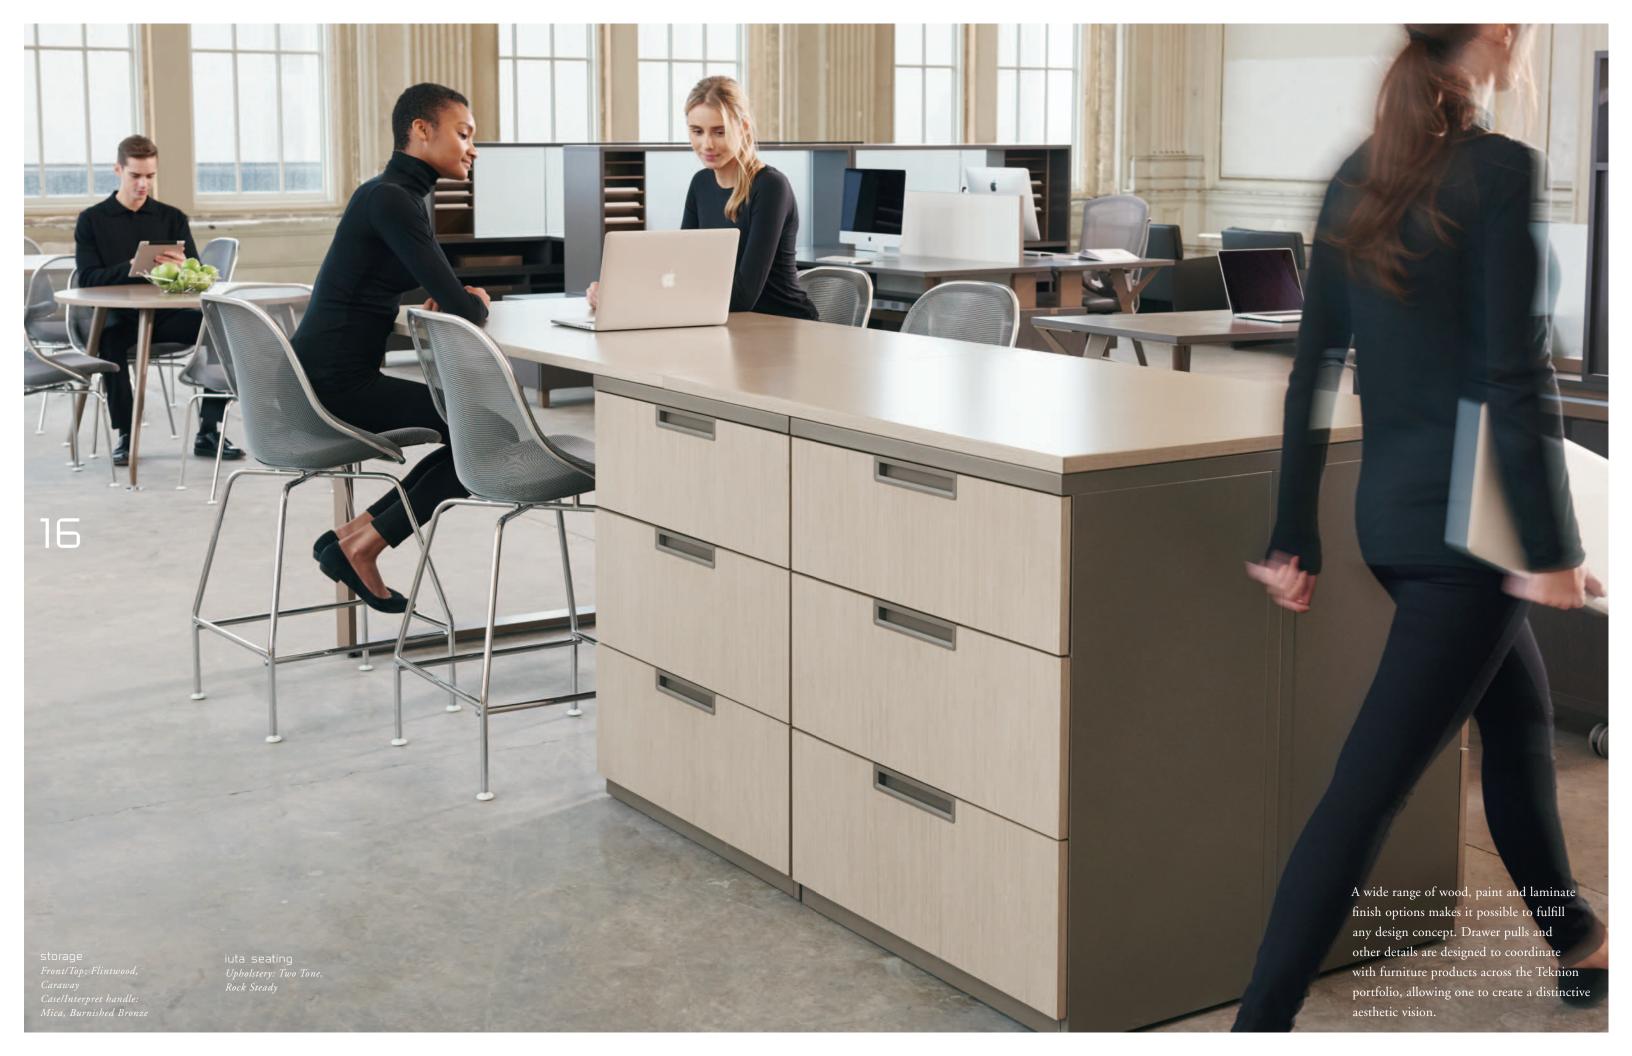

Teknion District<sup>®</sup>, Interpret<sup>™</sup> and upStage<sup>™</sup> storage coordinates with the furniture of each respective product line, but also maintains an aesthetic tie with Ledger and Ledger Plus through design details and a unified finish program. Teknion storage and furniture products work together to address the diverse and dynamic nature of today's office.

### complementary storage

District, Interpret and upStage offer versatile storage pieces that can be combined and configured to build workstations tailored to individual needs. Coordinating finishes and complementary design details make it possible to pair storage components with furniture products from different lines.