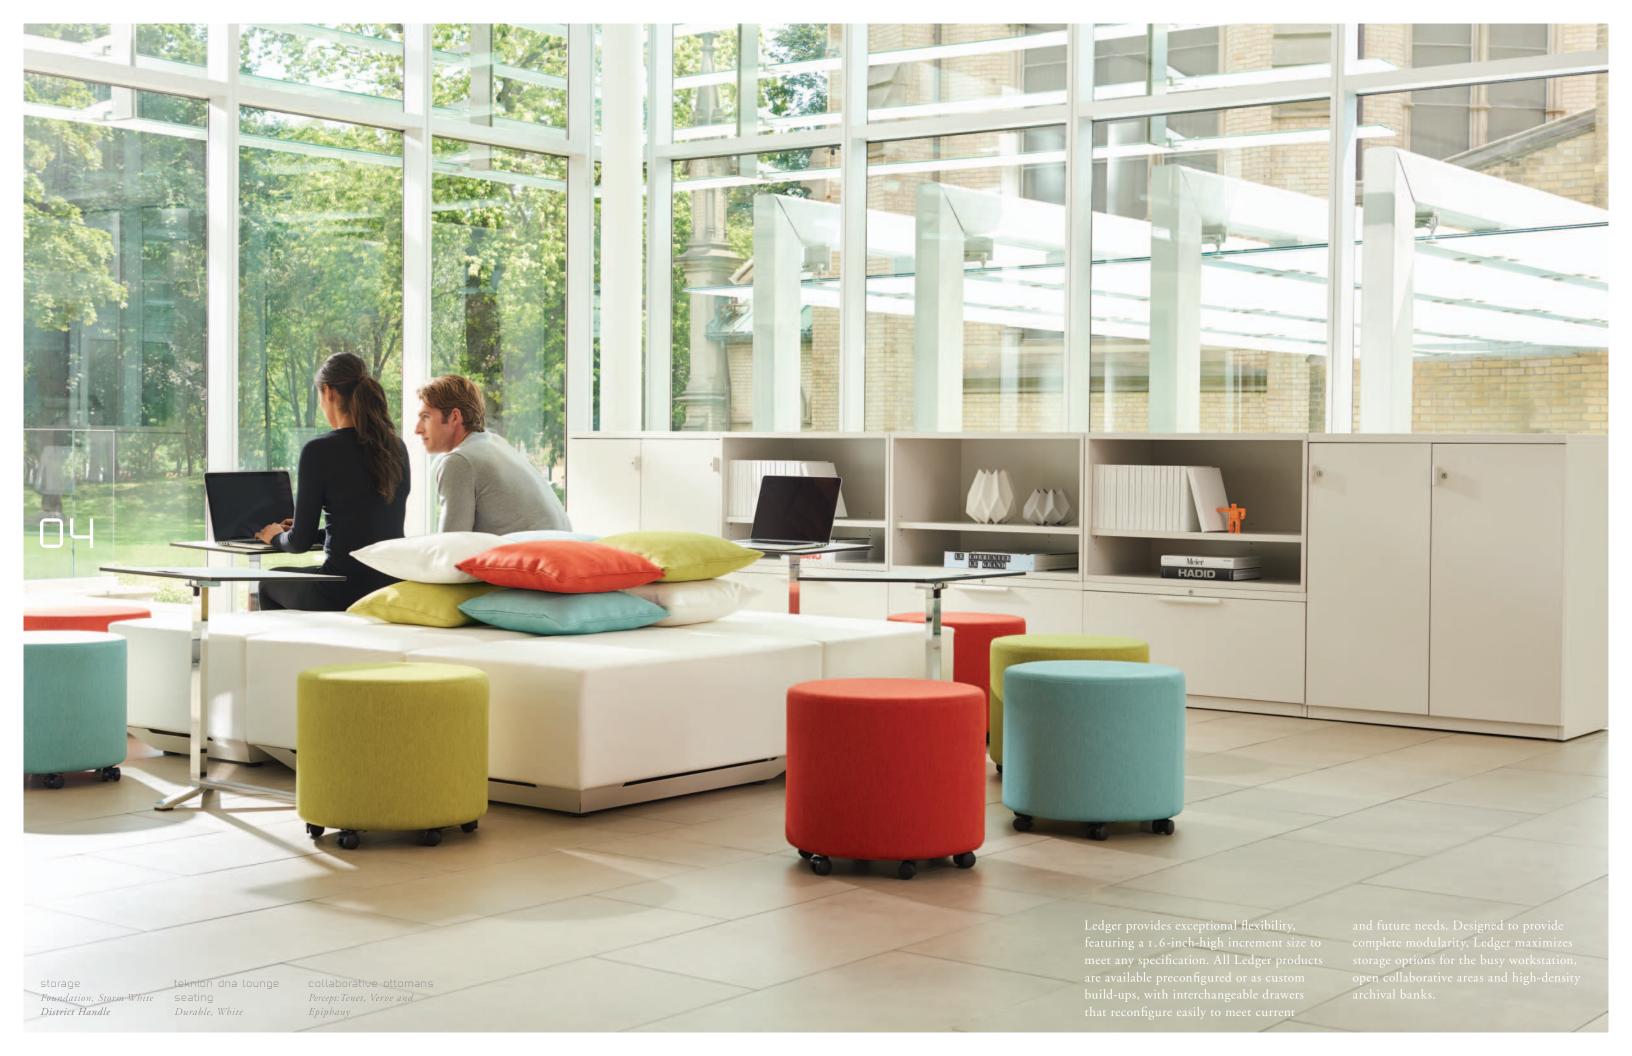

Ledger<sup>®</sup> is a comprehensive storage system comprised of modular elements that can be customized to adapt to any planning or personal need. Ledger Plus further expands the range of options with sleek, modern storage products that double as seating, define boundaries and create casual meeting areas.

Teknion District<sup>®</sup>, Interpret<sup>™</sup> and upStage<sup>™</sup> storage coordinates with the furniture of each respective product line, but also maintains an aesthetic tie with Ledger and Ledger Plus through design details and a unified finish program. Teknion storage and furniture products work together to address the diverse and dynamic nature of today's office.

### complementary storage

District, Interpret and upStage offer versatile storage pieces that can be combined and configured to build workstations tailored to individual needs. Coordinating finishes and complementary design details make it possible to pair storage components with furniture products from different lines.