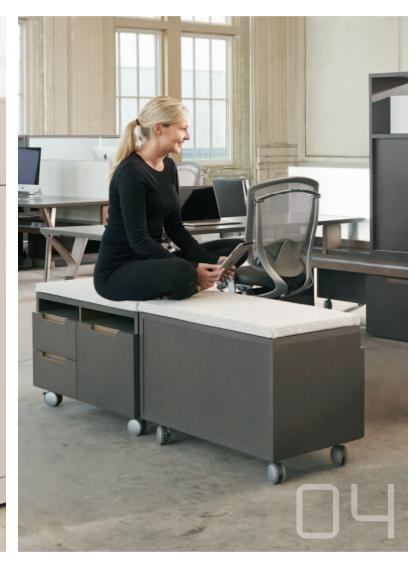

Ledger<sup>®</sup> is a comprehensive storage system comprised of modular elements that can be customized to adapt to any planning or personal need. Ledger Plus further expands the range of options with sleek, modern storage products that double as seating, define boundaries and create casual meeting areas.

Teknion District<sup>®</sup>, Interpret<sup>™</sup> and upStage<sup>™</sup> storage coordinates with the furniture of each respective product line, but also maintains an aesthetic tie with Ledger and Ledger Plus through design details and a unified finish program. Teknion storage and furniture products work together to address the diverse and dynamic nature of today's office.