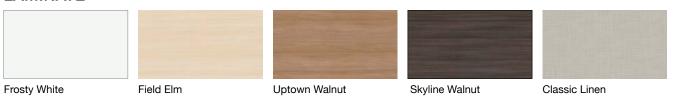

# Finishes

NOTE: Finishes applicable to table tops offered only on the triangle and diamond shapes.