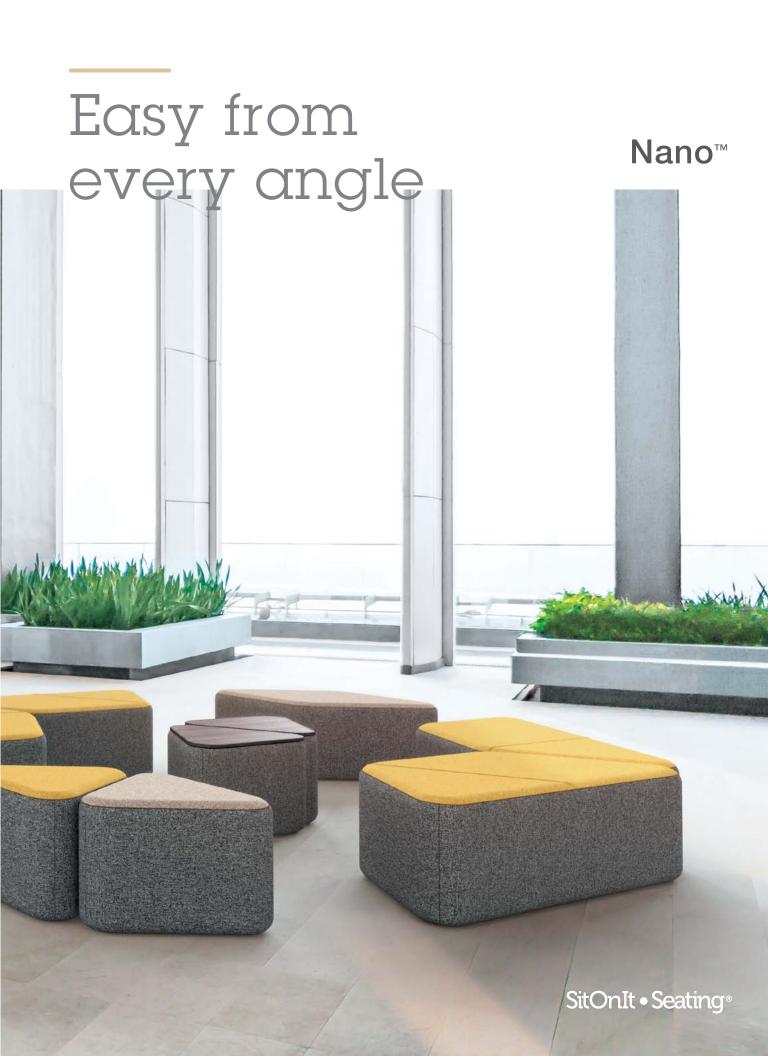

# shapes. Endless possibilities.

Meet Nano, our uniquely designed and easy-to-spec modular lounge collection. These four curated, comfortable pieces fit together seamlessly to create whatever shape you need. They can work as standalone pieces or be combined to create thousands of configurations.

# Plan for spontaneity

If your day calls for a quick catch up or you need a place to ideate, this flexible collection can be easily configured for any use. Create a collaborative spot by your workspace or arrange a bench sequence along a wall. The rounded edges and modular design mean Nano can work well almost anywhere.

Scale up (or down). With four dynamic shapes, Nano is fully-configurable and adaptable to any environment. Add pieces to fill a large multi-use lobby, or re-work your selection on-the-spot to accommodate a more intimate meeting space. No matter the scope of your seating needs, Nano is ready to work with you.