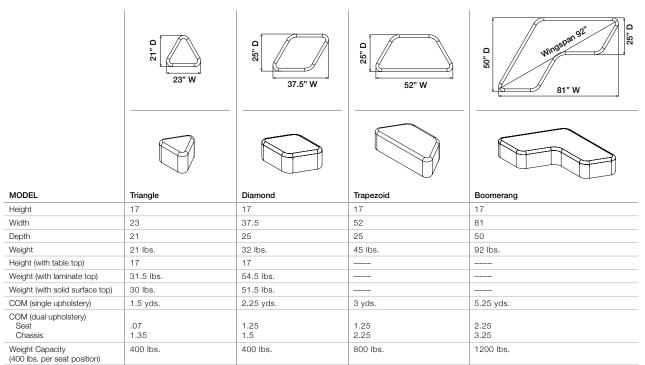

# specifications

Dimensions are in inches.

NOTE: Yardage requirements for COM are for solid and non-directional fabrics. Additional material may be required for larger repeating patterns. Plaids, large patterns and leather are not recommended for Nano.