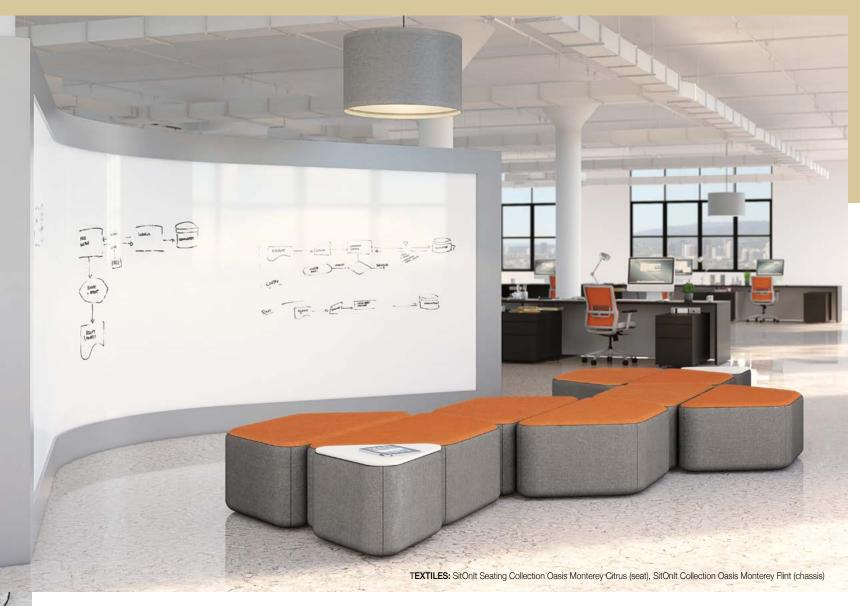

# shapes. Endless possibilities.

Meet Nano, our uniquely designed and easy-to-spec modular lounge collection. These four curated, comfortable pieces fit together seamlessly to create whatever shape you need. They can work as standalone pieces or be combined to create thousands of configurations.

# Plan for spontaneity

If your day calls for a quick catch up or you need a place to ideate, this flexible collection can be easily configured for any use. Create a collaborative spot by your workspace or arrange a bench sequence along a wall. The rounded edges and modular design mean Nano can work well almost anywhere.