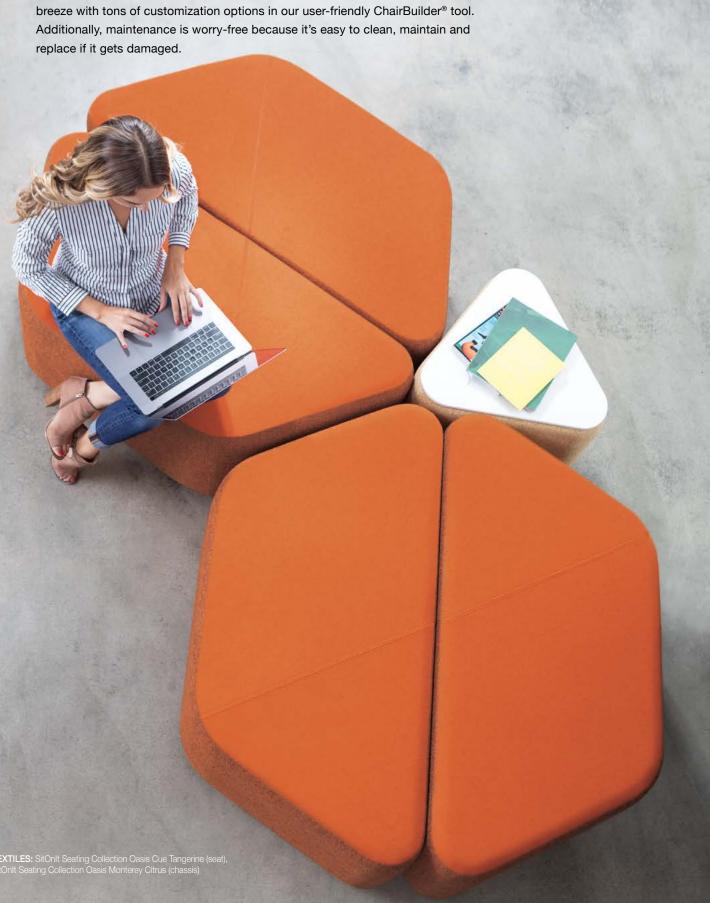

# shapes. Endless possibilities.

Meet Nano, our uniquely designed and easy-to-spec modular lounge collection. These four curated, comfortable pieces fit together seamlessly to create whatever shape you need. They can work as standalone pieces or be combined to create thousands of configurations.

# Plan for spontaneity

If your day calls for a quick catch up or you need a place to ideate, this flexible collection can be easily configured for any use. Create a collaborative spot by your workspace or arrange a bench sequence along a wall. The rounded edges and modular design mean Nano can work well almost anywhere.

**TEXTILES:** SitOnIt Seating Collection Oasis Cue Tangerine (seat), SitOnIt Seating Collection Oasis Monterey Citrus (chassis)

**TEXTILES:** SitOnIt Seating Collection Oasis Newport Lemon (seat), SitOnIt Seating Collection Oasis Monterey Glow (chassis)