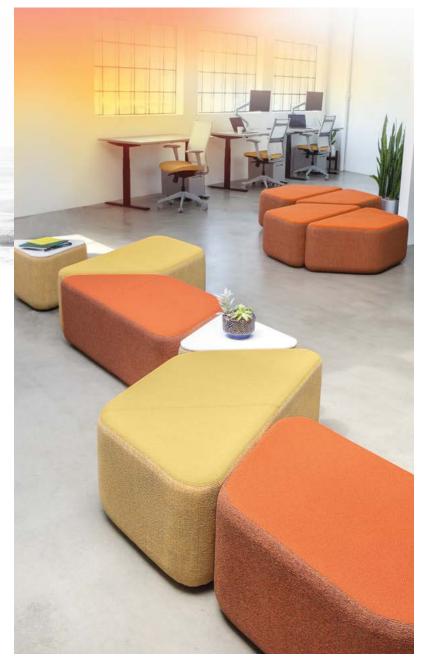

## Solid and sleek

Add multi-functional pieces to your space with Nano's selection of table top options ranging from wood laminate to solid surface finishes.

One seat. Two looks.

Can't choose one fabric? Have both. Optional dual-upholstery on the Nano allows you to combine two textiles for one unique, dynamic look.

Scale up (or down). With four dynamic shapes, Nano is fully-configurable and adaptable to any environment. Add pieces to fill a large multi-use lobby, or re-work your selection on-the-spot to accommodate a more intimate meeting space. No matter the scope of your seating needs, Nano is ready to work with you.