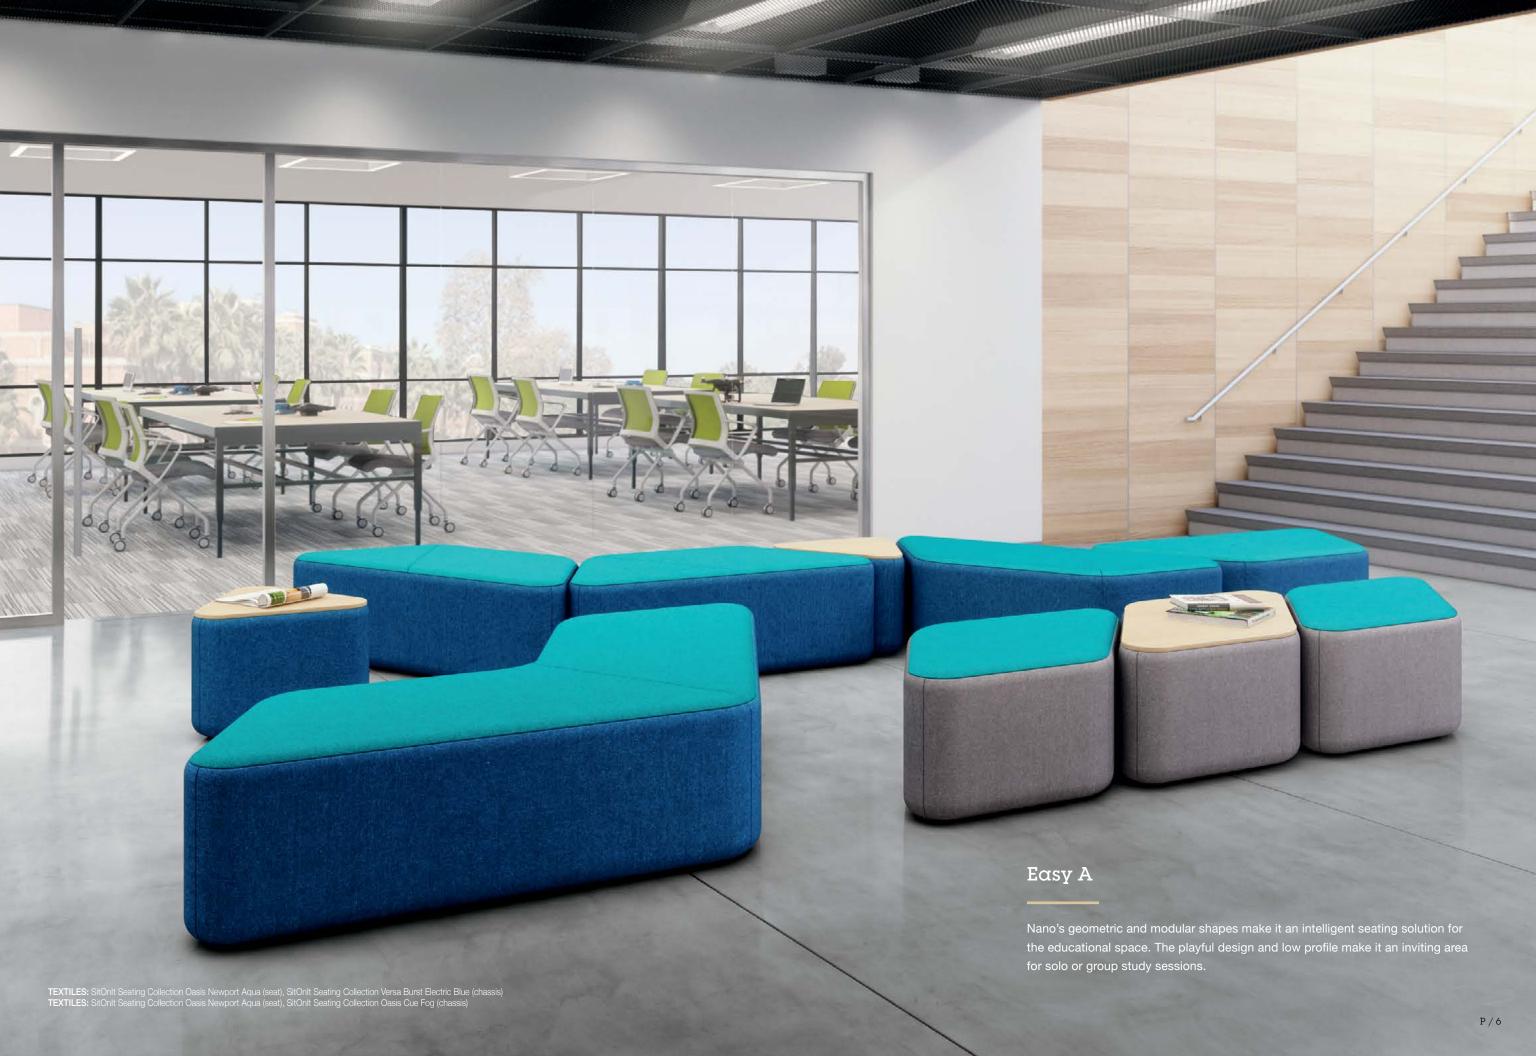

# shapes. Endless possibilities.

Meet Nano, our uniquely designed and easy-to-spec modular lounge collection. These four curated, comfortable pieces fit together seamlessly to create whatever shape you need. They can work as standalone pieces or be combined to create thousands of configurations.

Scale up (or down). With four dynamic shapes, Nano is fully-configurable and adaptable to any environment. Add pieces to fill a large multi-use lobby, or re-work your selection on-the-spot to accommodate a more intimate meeting space. No matter the scope of your seating needs, Nano is ready to work with you.