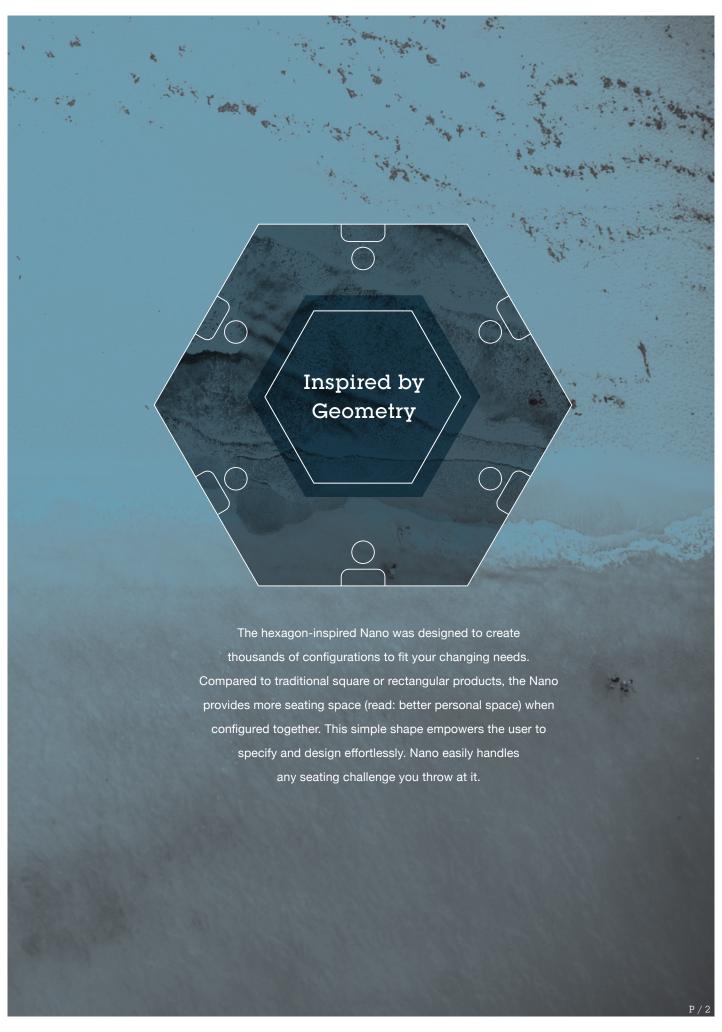

# shapes. Endless possibilities.

Meet Nano, our uniquely designed and easy-to-spec modular lounge collection. These four curated, comfortable pieces fit together seamlessly to create whatever shape you need. They can work as standalone pieces or be combined to create thousands of configurations.

Scale up (or down). With four dynamic shapes, Nano is fully-configurable and adaptable to any environment. Add pieces to fill a large multi-use lobby, or re-work your selection on-the-spot to accommodate a more intimate meeting space. No matter the scope of your seating needs, Nano is ready to work with you.