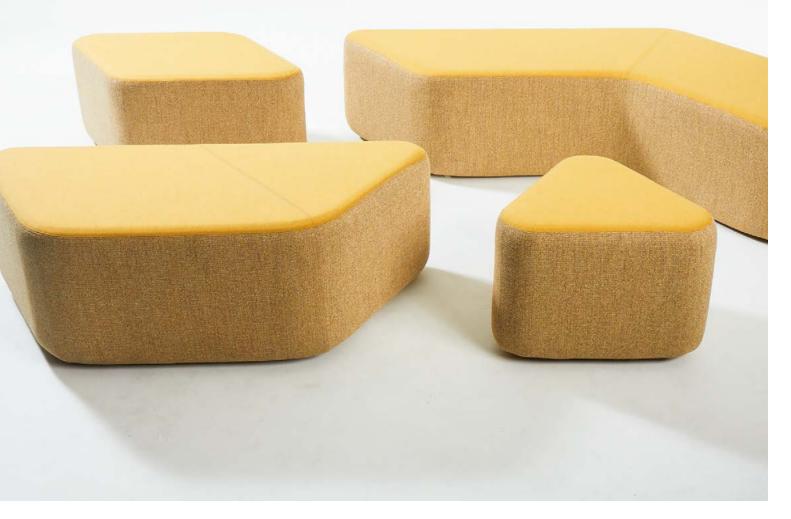

# shapes. Endless possibilities.

Meet Nano, our uniquely designed and easy-to-spec modular lounge collection. These four curated, comfortable pieces fit together seamlessly to create whatever shape you need. They can work as standalone pieces or be combined to create thousands of configurations.

## Solid and sleek

Add multi-functional pieces to your space with Nano's selection of table top options ranging from wood laminate to solid surface finishes.

One seat. Two looks.

Can't choose one fabric? Have both. Optional dual-upholstery on the Nano allows you to combine two textiles for one unique, dynamic look.