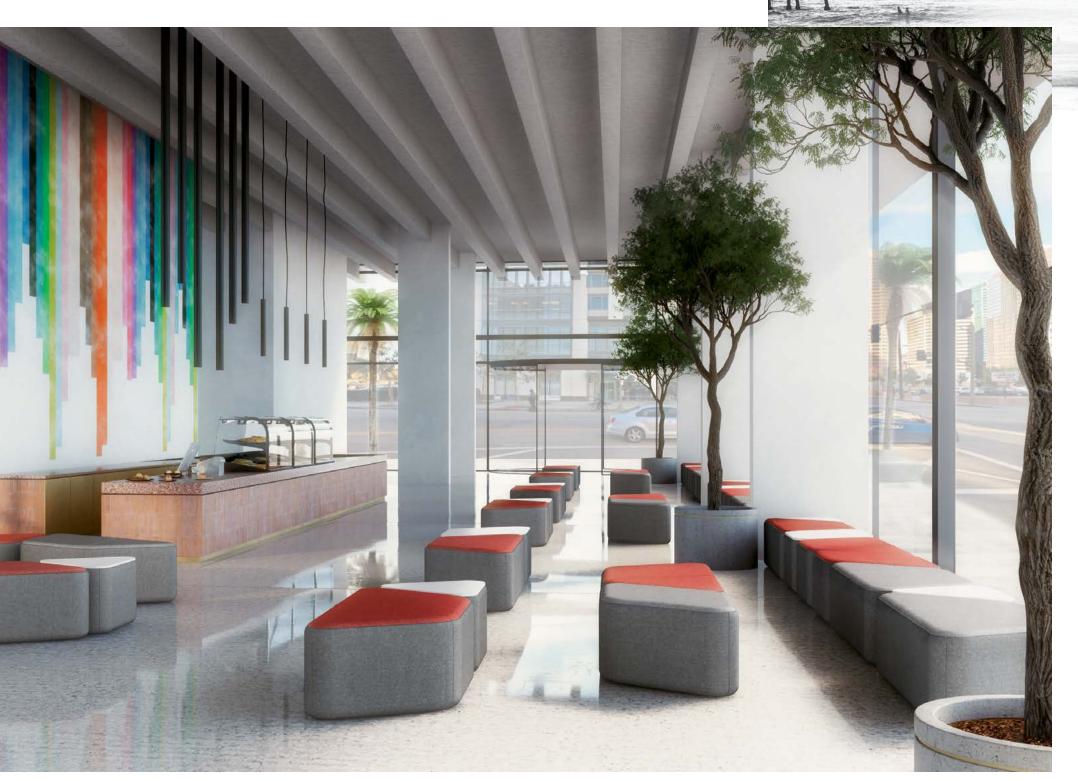

# Plan for spontaneity

If your day calls for a quick catch up or you need a place to ideate, this flexible collection can be easily configured for any use. Create a collaborative spot by your workspace or arrange a bench sequence along a wall. The rounded edges and modular design mean Nano can work well almost anywhere.

Scale up (or down). With four dynamic shapes, Nano is fully-configurable and adaptable to any environment. Add pieces to fill a large multi-use lobby, or re-work your selection on-the-spot to accommodate a more intimate meeting space. No matter the scope of your seating needs, Nano is ready to work with you.