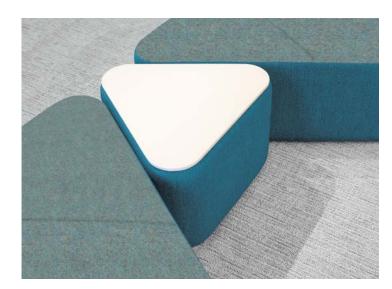

## Solid and sleek

Add multi-functional pieces to your space with Nano's selection of table top options ranging from wood laminate to solid surface finishes.

One seat. Two looks.

Can't choose one fabric? Have both. Optional dual-upholstery on the Nano allows you to combine two textiles for one unique, dynamic look.

# Finishes

NOTE: Finishes applicable to table tops offered only on the triangle and diamond shapes.