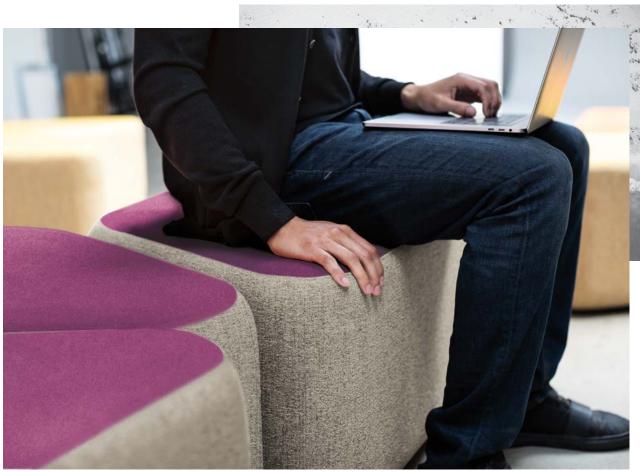

# Sharply soft

Balance clean, modern lines with supreme comfort. A round edge design eliminates sharp shadows, creating a shape that not only saves space, but is also warm and inviting.

TEXTILES: SitOnIt Seating Collection Oasis Cue Fog (seat), SitOnIt SeatingCollection Oasis Monterey Cruise (chassis)

# Plan for spontaneity

If your day calls for a quick catch up or you need a place to ideate, this flexible collection can be easily configured for any use. Create a collaborative spot by your workspace or arrange a bench sequence along a wall. The rounded edges and modular design mean Nano can work well almost anywhere.