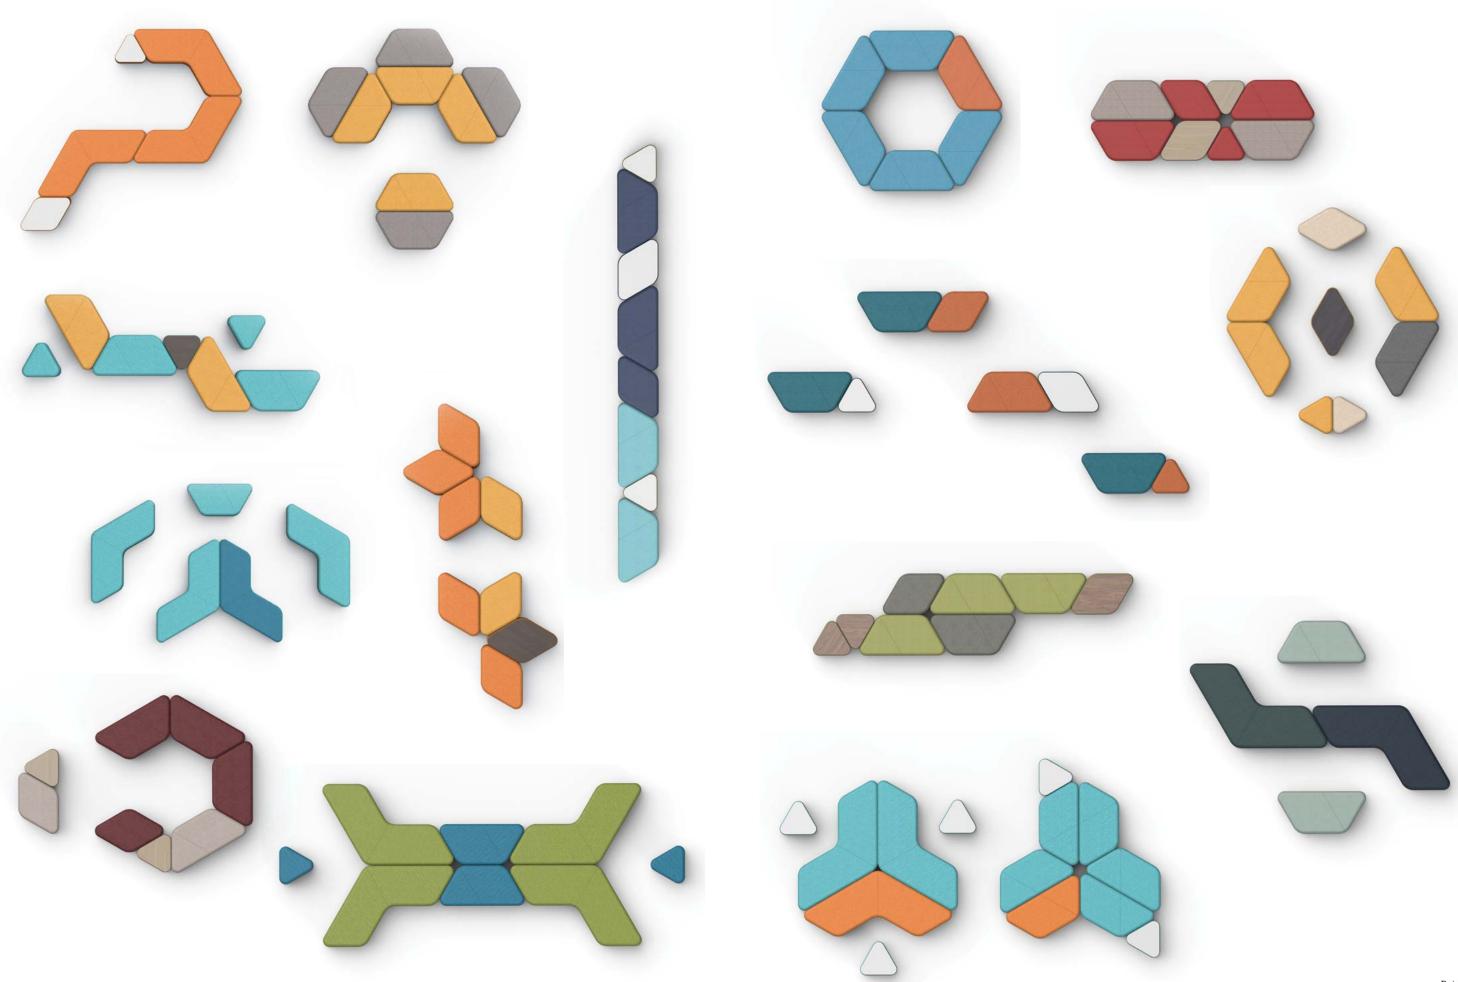

# shapes. Endless possibilities.

Meet Nano, our uniquely designed and easy-to-spec modular lounge collection. These four curated, comfortable pieces fit together seamlessly to create whatever shape you need. They can work as standalone pieces or be combined to create thousands of configurations.

Scale up (or down). With four dynamic shapes, Nano is fully-configurable and adaptable to any environment. Add pieces to fill a large multi-use lobby, or re-work your selection on-the-spot to accommodate a more intimate meeting space. No matter the scope of your seating needs, Nano is ready to work with you.

One seat fits all