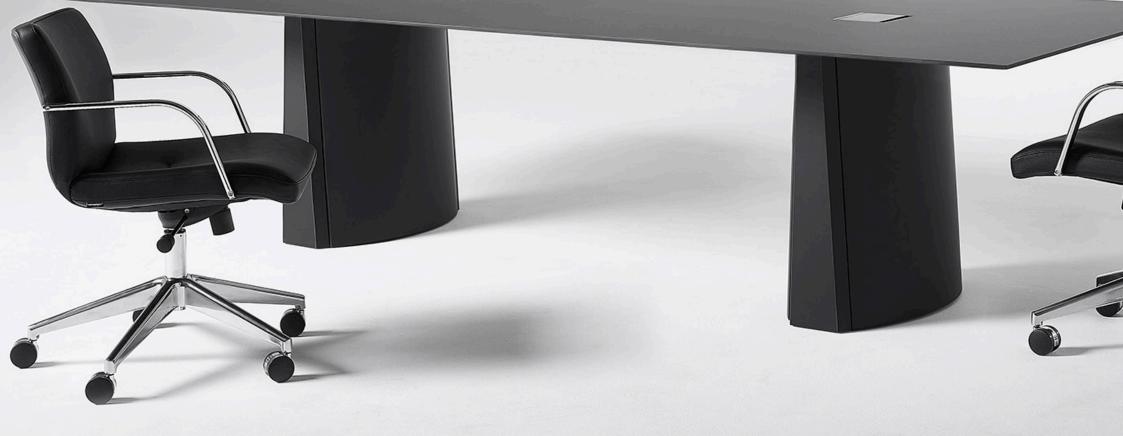

## Vox<sup>®</sup> Conference Tables: Tower Base

Mark Müller

The elliptical shape Tower base provides maximum capacity for storing cabling, retractable cables and equipment inside the leg, while concealing core drills. Floor monument can be positioned directly under a Tower base. Tower bases consist of an interior frame that supports two elliptical shaped panels at the sides and two fixed panels at the ends. Removable elliptical panels simply lift up to disengage from the frame allowing full access to the ample wire cavity. No tools are required for removing or installing.

## Vox<sup>®</sup> Conference Tables: Tower Base

Mark Müller

**The Vox**<sup>®</sup> **Collection**<sup>™</sup>: Vox<sup>®</sup> is a versatile collection of furniture and accessories, designed to work with the electronic equipment that has transformed the corporate world into a globally connected realm. The Tower base is an elegant solution to house retractable cables and other specialized connections required for the conference room.