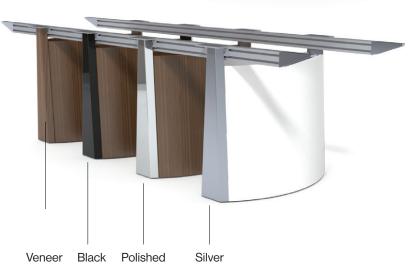

Removable elliptical panels: available in veneer or plastic laminate

Fixed end panels:

Tower Base Vox® Conference Tables are available in standard sizes, from 72" x 36" up to 240" x 84". Shapes available are Rectangle, Boat, Rectangle Wave, Racetrack, Super Ellipse and Vista Closed.