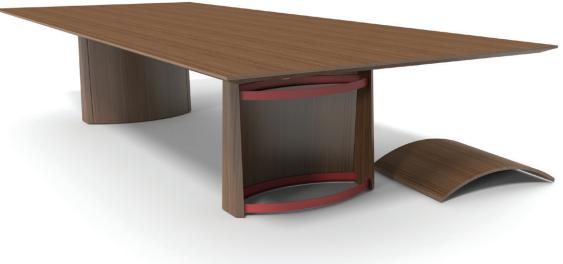

## Vox<sup>®</sup> Conference Tables: Tower Base

Mark Müller

The elliptical shape Tower base provides maximum capacity for storing cabling, retractable cables and equipment inside the leg, while concealing core drills. Floor monument can be positioned directly under a Tower base. Tower bases consist of an interior frame that supports two elliptical shaped panels at the sides and two fixed panels at the ends. Removable elliptical panels simply lift up to disengage from the frame allowing full access to the ample wire cavity. No tools are required for removing or installing.

Removable elliptical panels: available in veneer or plastic laminate

Fixed end panels:

Tower Base Vox® Conference Tables are available in standard sizes, from 72" x 36" up to 240" x 84". Shapes available are Rectangle, Boat, Rectangle Wave, Racetrack, Super Ellipse and Vista Closed.