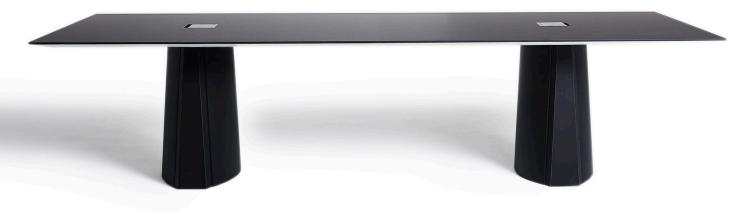

## Vox<sup>®</sup> Conference Tables: Tower Base

Mark Müller

The elliptical shape Tower base provides maximum capacity for storing cabling, retractable cables and equipment inside the leg, while concealing core drills. Floor monument can be positioned directly under a Tower base. Tower bases consist of an interior frame that supports two elliptical shaped panels at the sides and two fixed panels at the ends. Removable elliptical panels simply lift up to disengage from the frame allowing full access to the ample wire cavity. No tools are required for removing or installing.

Removable elliptical panels: available in veneer or plastic laminate

Fixed end panels:

Tower Base Vox® Conference Tables are available in standard sizes, from 72" x 36" up to 240" x 84". Shapes available are Rectangle, Boat, Rectangle Wave, Racetrack, Super Ellipse and Vista Closed.