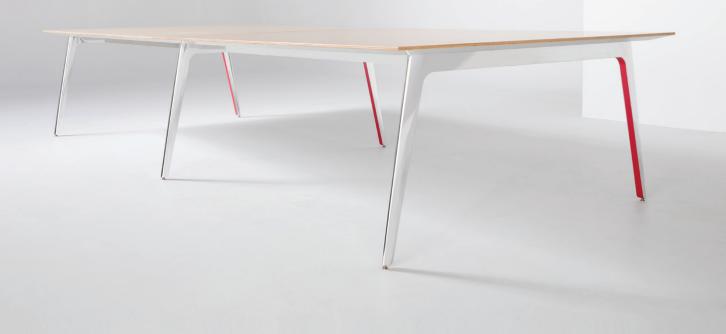

## Gateway™ Plus Table

busk + hertzog

Gateway™ Plus Table The award winning Gateway™ Collection is expanding with the introduction of Gateway™ Plus; Designed to work seamlessly with other Gateway<sup>™</sup> designs, the new series features a sculptural leg with a striking contrasting color inset, giving it a unique and distinctive aesthetic. Minimal in its design, Gateway™ Plus is both sophisticated and timeless. Gateway™ Plus offers both conference table and desk solutions and can easily be adapted for open plan working environments, touchdown spaces, meeting tables and break out areas alike.

**Rectangle with Soft Corners** D: 42" to 72" W: 84" to 240"

**Boat** D: 42" to 72" W: 84" to 240"

Gateway™ Plus Base Colours:

AL-07

Polished or powder coat

Polished or powder coat with contrasting color inset.