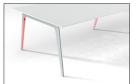

## Gateway™ Plus Table

busk + hertzog

Gateway™ Plus Table The award winning Gateway™ Collection is expanding with the introduction of Gateway™ Plus; Designed to work seamlessly with other Gateway<sup>™</sup> designs, the new series features a sculptural leg with a striking contrasting color inset, giving it a unique and distinctive aesthetic. Minimal in its design, Gateway™ Plus is both sophisticated and timeless. Gateway™ Plus offers both conference table and desk solutions and can easily be adapted for open plan working environments, touchdown spaces, meeting tables and break out areas alike.

Gateway™ Plus Meeting Table

Rectangle D: 30", 36" W: 48" to 84"

**Square** 

Square with Round D: 30" to 78" Soft Corners Dia: 30" to 78" D: 30" to 78"

Gateway™ Plus Conference Table

Rectangle D: 42" to 72" W: 84" to 240"

**Rectangle with Soft Corners** D: 42" to 72" W: 84" to 240"

**Boat** D: 42" to 72" W: 84" to 240"

Gateway™ Plus Base Colours:

AL-07

Polished or powder coat

Polished or powder coat with contrasting color inset.