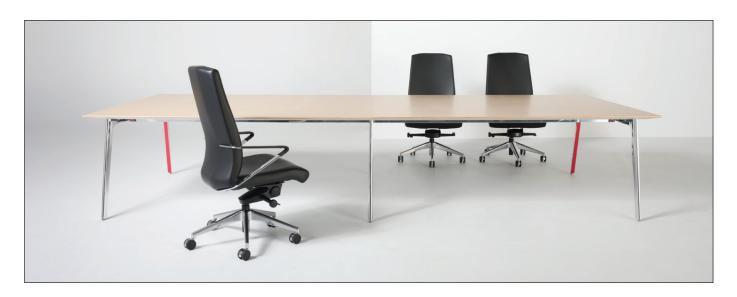

## Gateway™ Plus Table

busk + hertzog

Gateway™ Plus Table The award winning Gateway™ Collection is expanding with the introduction of Gateway™ Plus; Designed to work seamlessly with other Gateway<sup>™</sup> designs, the new series features a sculptural leg with a striking contrasting color inset, giving it a unique and distinctive aesthetic. Minimal in its design, Gateway™ Plus is both sophisticated and timeless. Gateway™ Plus offers both conference table and desk solutions and can easily be adapted for open plan working environments, touchdown spaces, meeting tables and break out areas alike.

Gateway™ Plus Meeting Table

Rectangle D: 30", 36" W: 48" to 84"

**Square** 

Square with Round D: 30" to 78" Soft Corners Dia: 30" to 78" D: 30" to 78"

Gateway™ Plus Conference Table

Rectangle D: 42" to 72" W: 84" to 240"