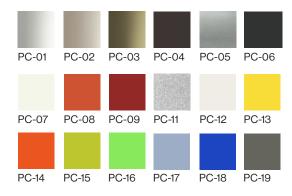

**Rectangle with Soft Corners** D: 42" to 72" W: 84" to 240"

**Boat** D: 42" to 72" W: 84" to 240"

Gateway™ Plus Base Colours:

AL-07

Polished or powder coat

Polished or powder coat with contrasting color inset.