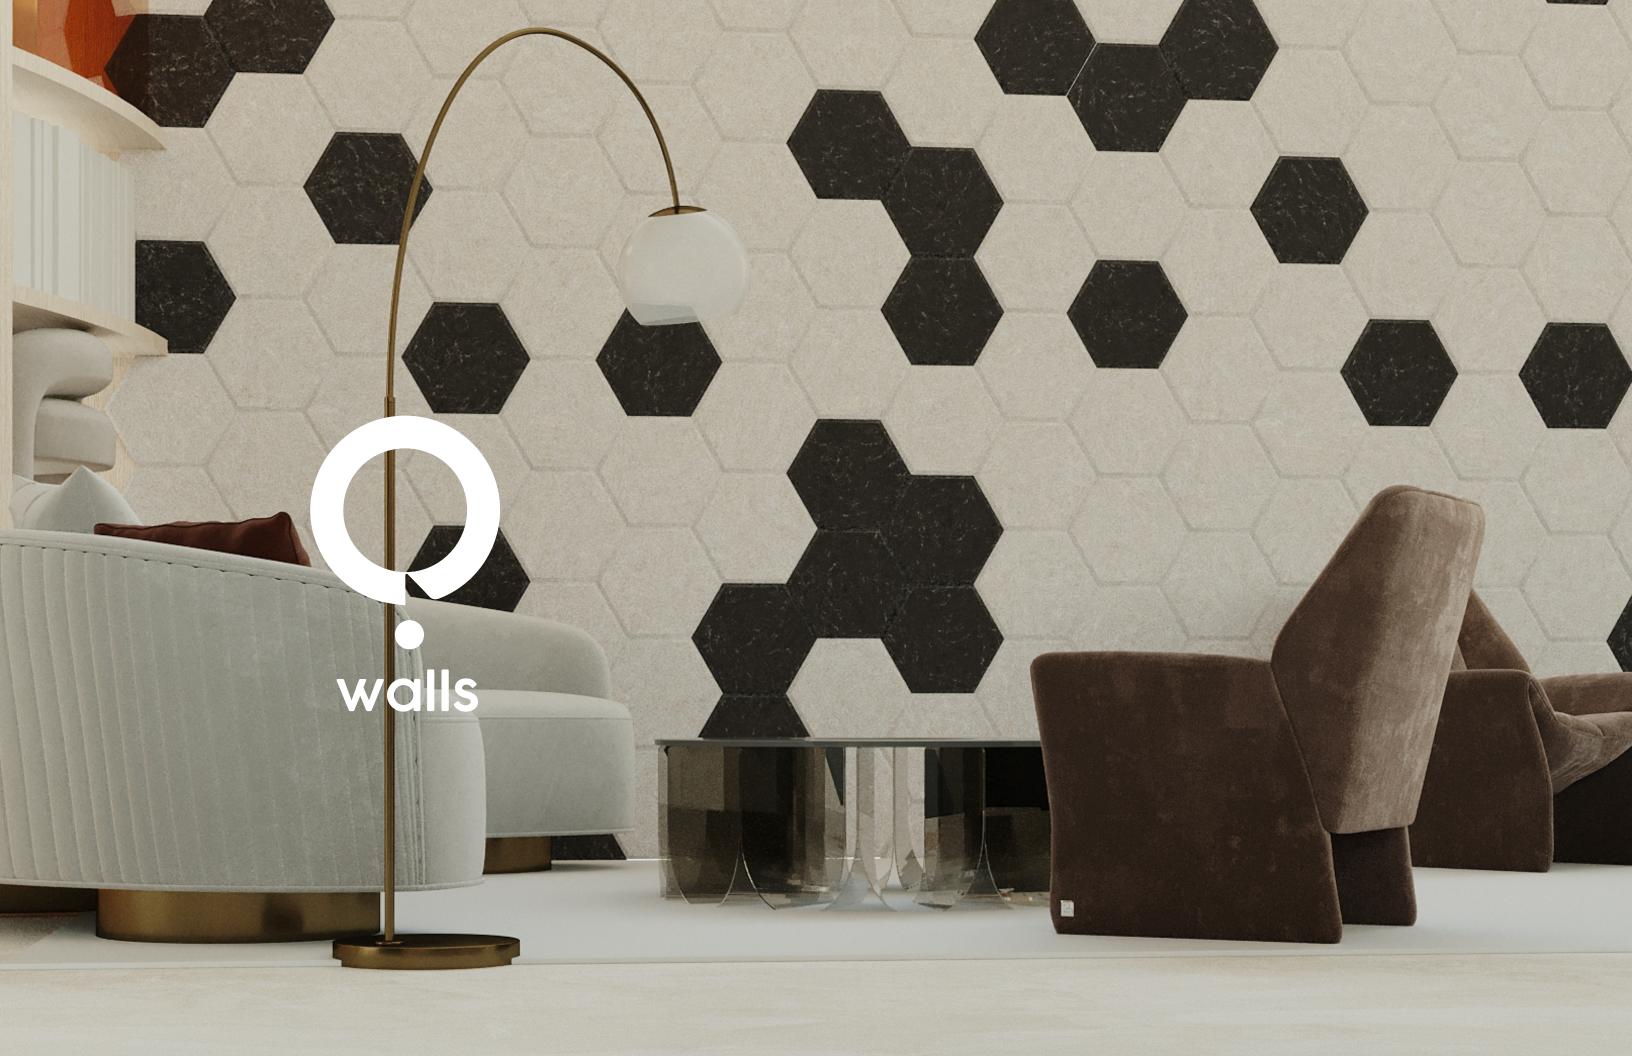

# cissus

Modular acoustic and decorative panels that can be applied to walls to control excess reverberation. Available in a wide range of shapes, sizes and colors. Cissus is a diamond shaped module with which you can create different patterns and unique compositions integrating different colors.