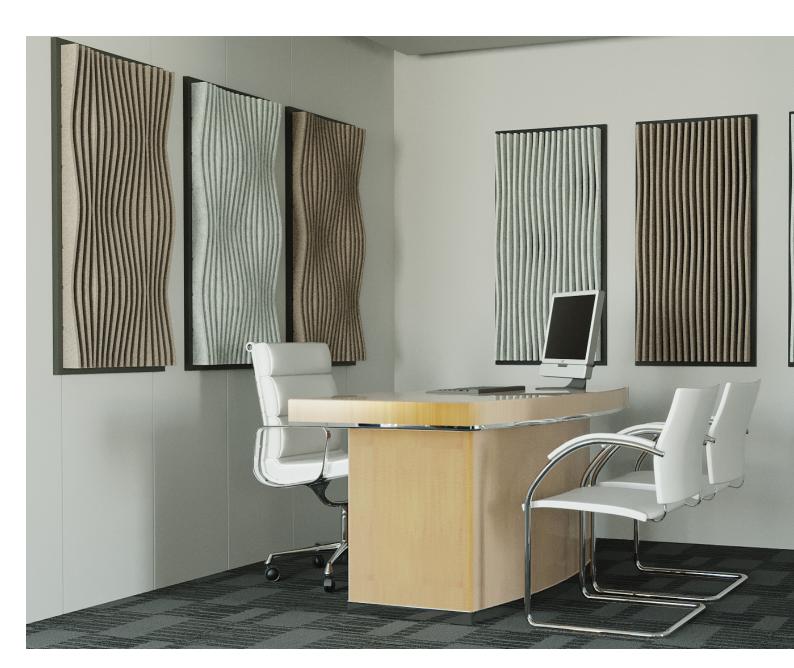

#### cataract

The application of Frames on walls is an exceptional choice when it comes to sound absorption, adding a contemporary and sculptural vibe. Cataract generates dynamism and sense of movement with its organic shapes. Cataract's curves provide great visual impact, turning any space into the focus of attention.