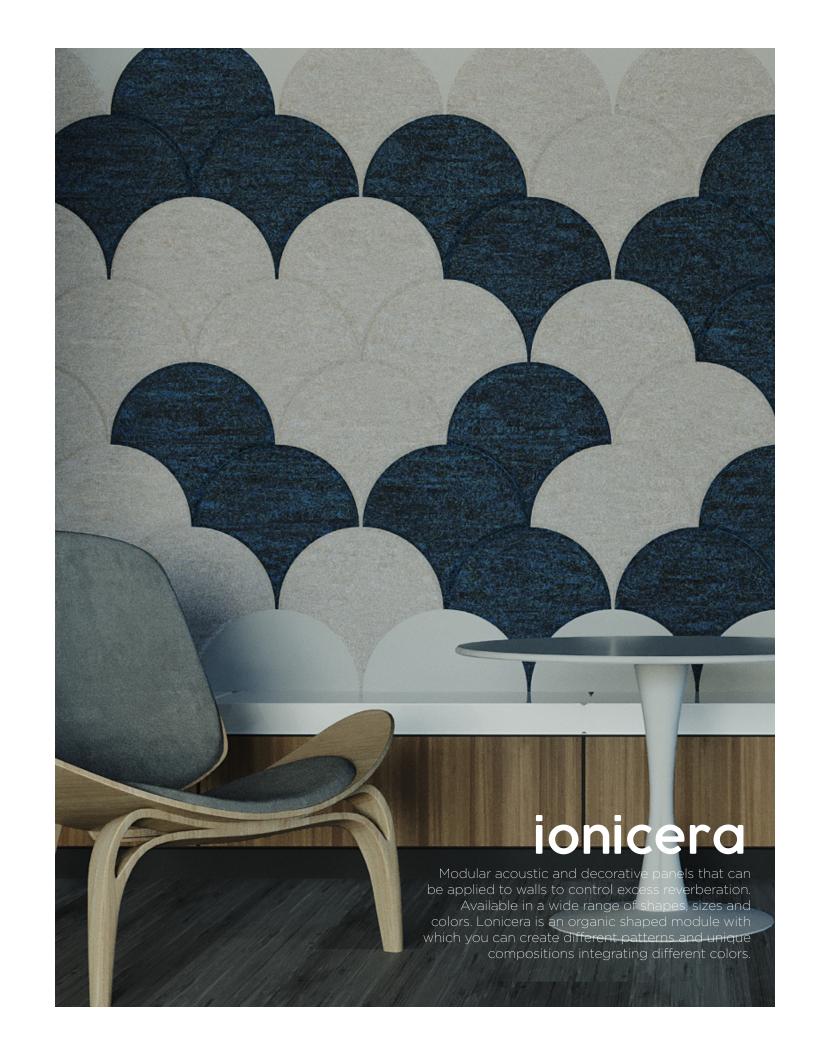

# cissus

Modular acoustic and decorative panels that can be applied to walls to control excess reverberation. Available in a wide range of shapes, sizes and colors. Cissus is a diamond shaped module with which you can create different patterns and unique compositions integrating different colors.