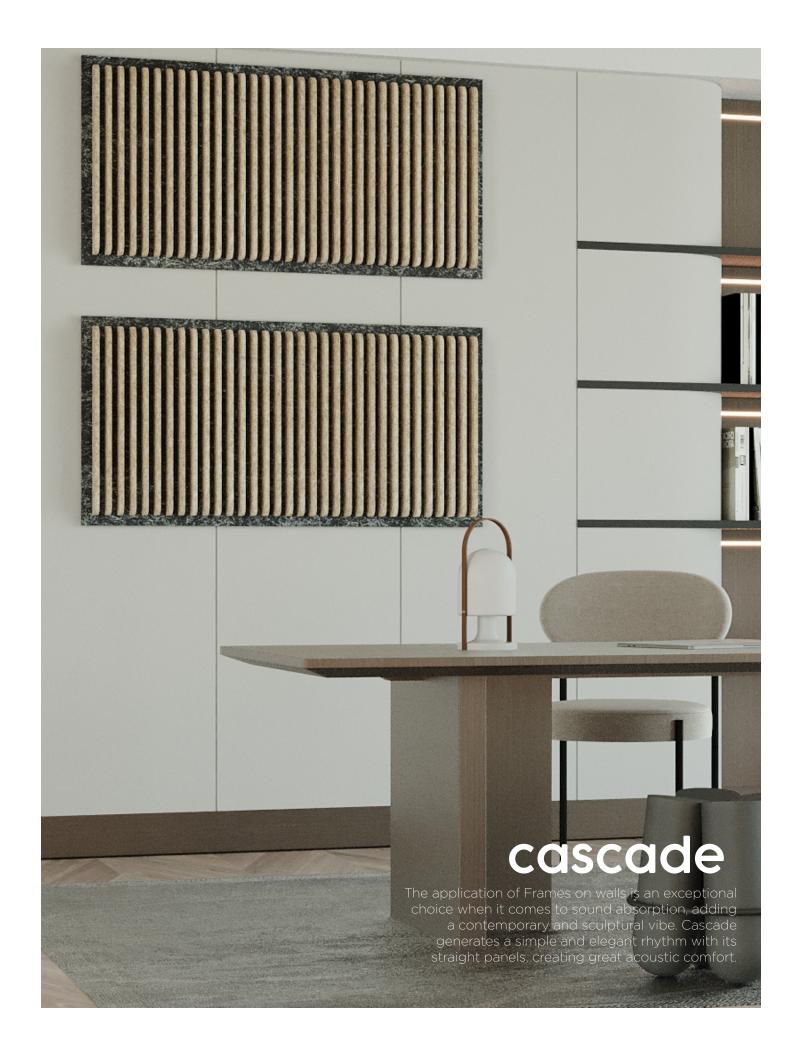

#### cataract

The application of Frames on walls is an exceptional choice when it comes to sound absorption, adding a contemporary and sculptural vibe. Cataract generates dynamism and sense of movement with its organic shapes. Cataract's curves provide great visual impact, turning any space into the focus of attention.