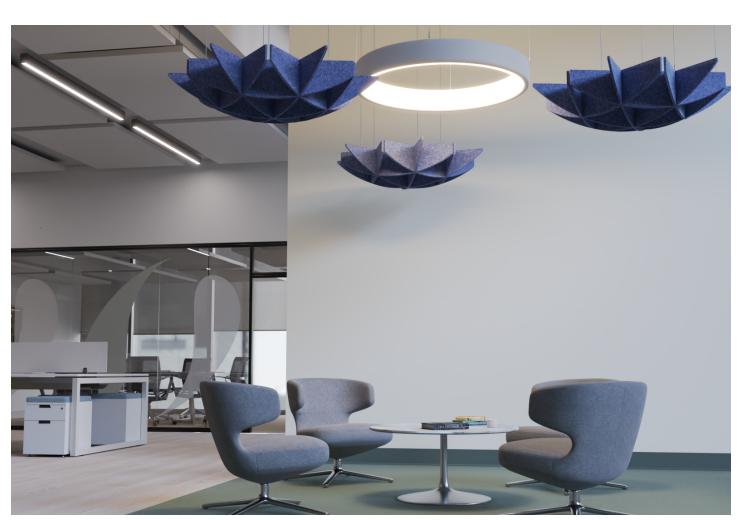

#### tail

Our acoustic clouds provide sound absorption and bring a protagonic look in every piece. Hail is a ceiling application that decreases reverberation; its straight and curved shapes create a soft reticle by having a semi circular finish.