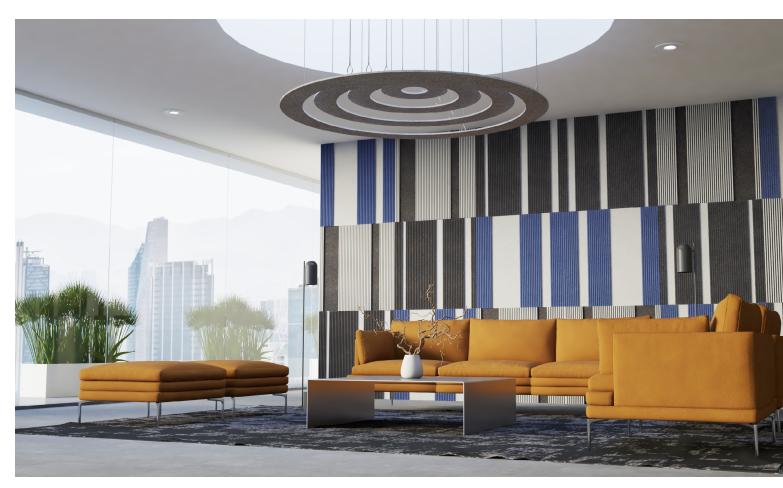

# freezing

Our acoustic clouds provide sound absorption and bring a protagonic look in every piece. The rings in this model provide a dynamic effect by being positioned at different heights thus creating a contemporary atmosphere that enhances the room.