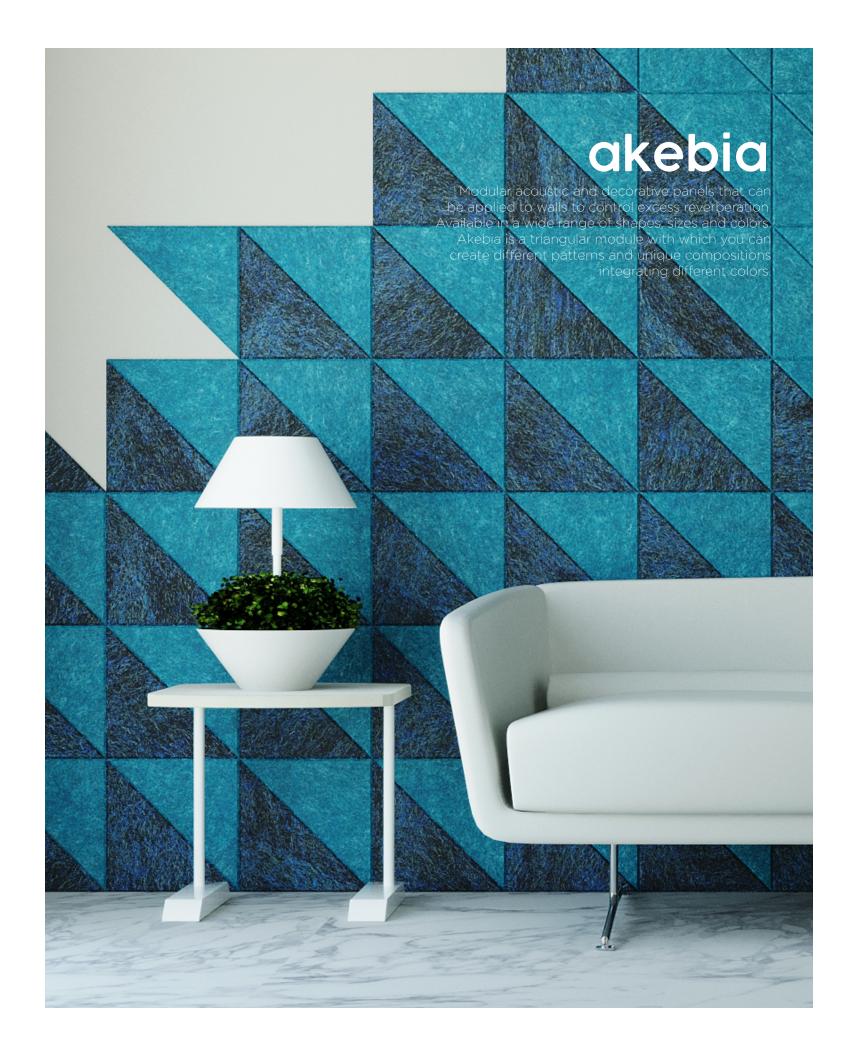

absorption and bring a protagonic look in every piece. Hail is a ceiling application that decreases reverberation; its straight and curved shapes create a soft reticle by having a semi circular finish.





# freezing

Our acoustic clouds provide sound absorption and bring a protagonic look in every piece. The rings in this model provide a dynamic effect by being positioned at different heights thus creating a contemporary atmosphere that enhances the room.







#### cataract

The application of Frames on walls is an exceptional choice when it comes to sound absorption, adding a contemporary and sculptural vibe. Cataract generates dynamism and sense of movement with its organic shapes. Cataract's curves provide great visual impact, turning any space into the focus of attention.













# cissus

Modular acoustic and decorative panels that can be applied to walls to control excess reverberation. Available in a wide range of shapes, sizes and colors. Cissus is a diamond shaped module with which you can create different patterns and unique compositions integrating different colors.





## The new way to look up