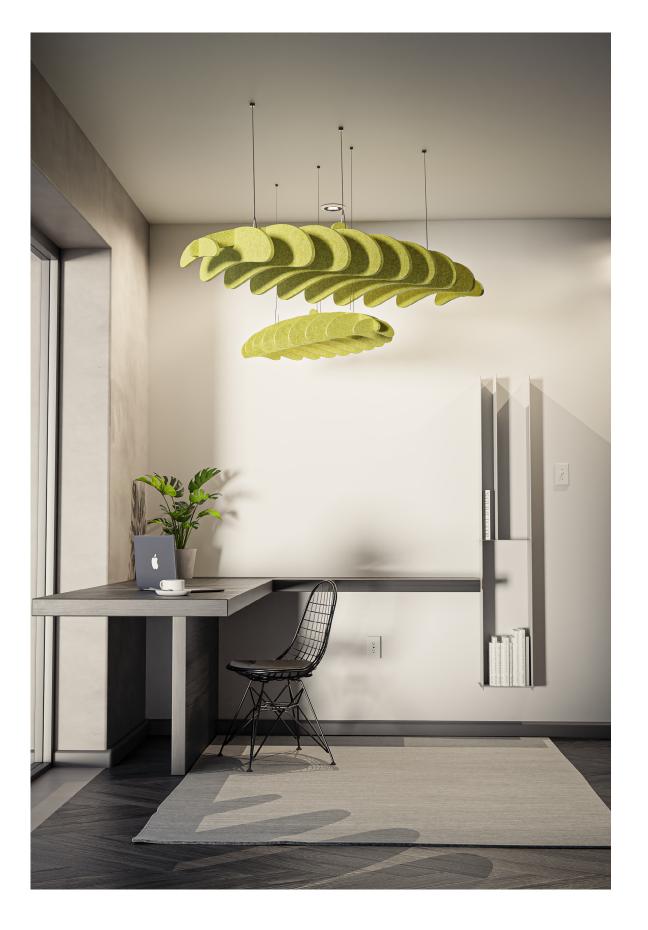

# snow grains

Our acoustic clouds provide sound absorption and bring a protagonic look in every piece. Created from organic shaped panels, Snow is an acoustic cloud with great fluency that increases speech intelligibility.