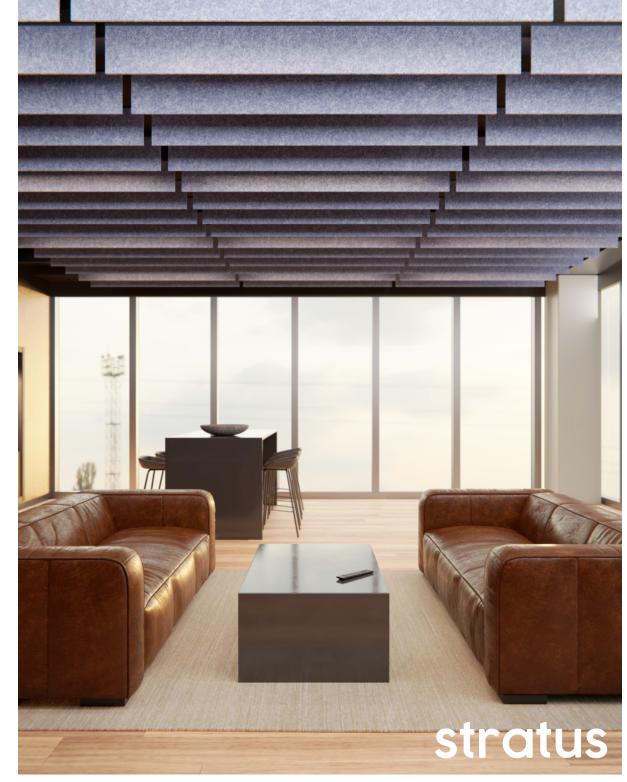

Stratus is our high-efficiency (NRC 0.65 - 0.95) rectangular shaped acoustic ceiling baffle which can significantly reduce noise in a room contributing to the visual style, comfort and modernity of the space.