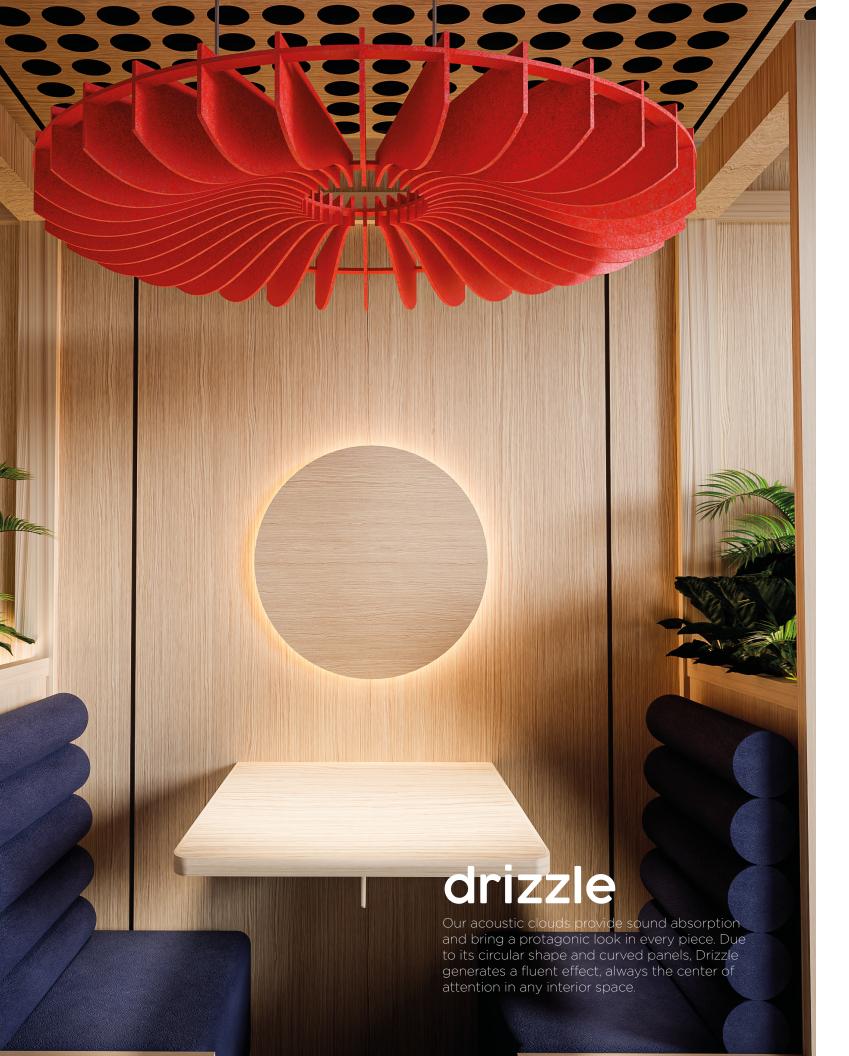

# freezing

Our acoustic clouds provide sound absorption and bring a protagonic look in every piece. The rings in this model provide a dynamic effect by being positioned at different heights thus creating a contemporary atmosphere that enhances the room.