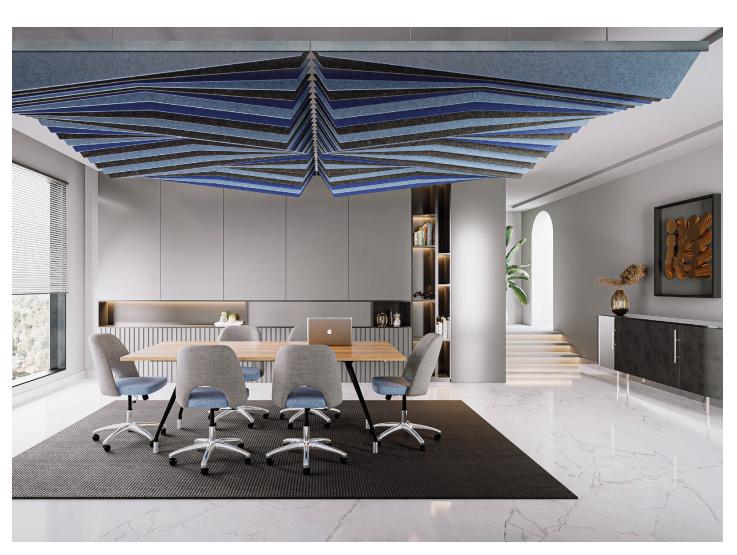

## cirrus

Cirrus is our high-efficiency (NRC 0.65 - 0.95) orthogonal shaped acoustic ceiling baffle which can significantly reduce noise in a room contributing to the visual style, comfort and modernity of the space. This particular pattern states a formal yet contemporary look that enhances the room having vast design possibilities with all of our available colors.

# hydra

Cirrus is our high-efficiency (NRC 0.65 - 0.95) orthogonal shaped acoustic ceiling baffle which can significantly reduce noise in a room contributing to the visual style, comfort and modernity of the space. This particular pattern states a formal yet contemporary look that enhances the room havin