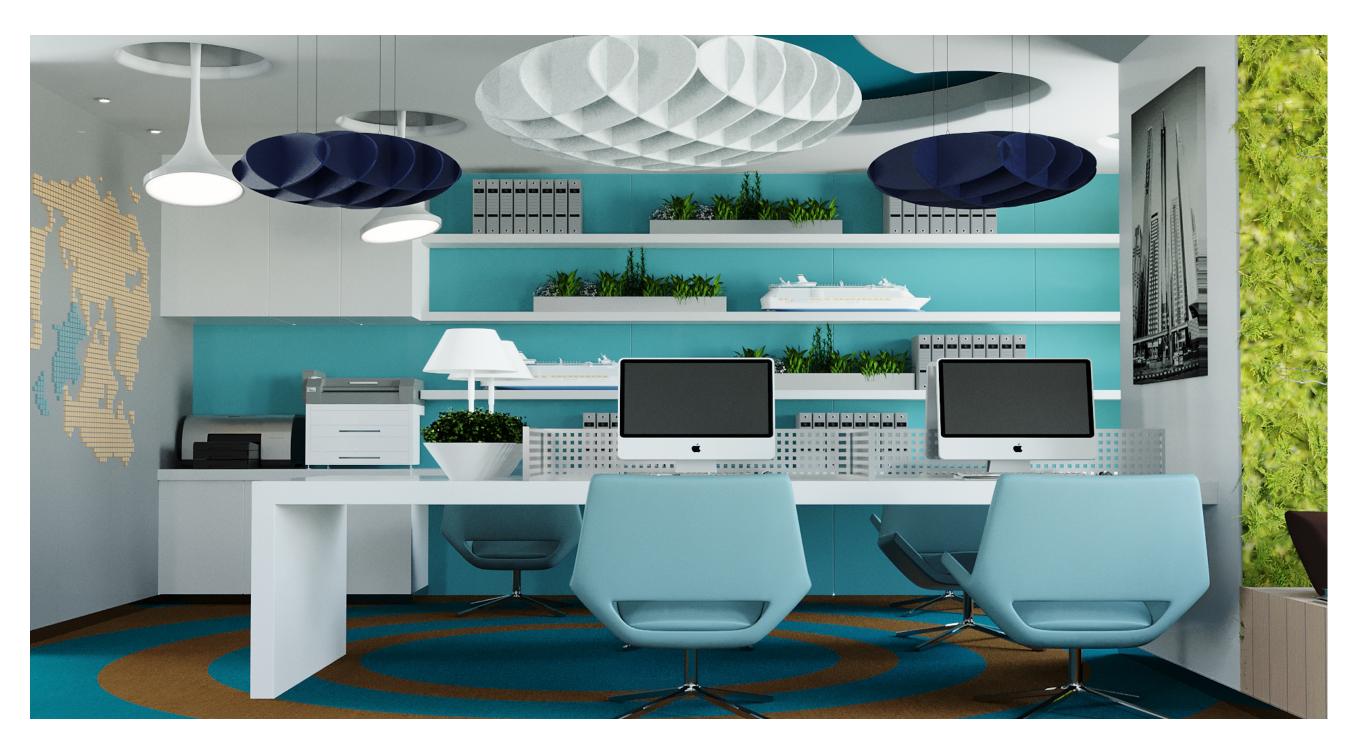

#### sleet

Our acoustic clouds provide sound absorption and bring a protagonic look in every piece. Sleet is characterized by its oval shaped panels that are displayed as a reticule. It provides a great level of aesthetics and acoustics for any interior space.

# freezing

Our acoustic clouds provide sound absorption and bring a protagonic look in every piece. The rings in this model provide a dynamic effect by being positioned at different heights thus creating a contemporary atmosphere that enhances the room.