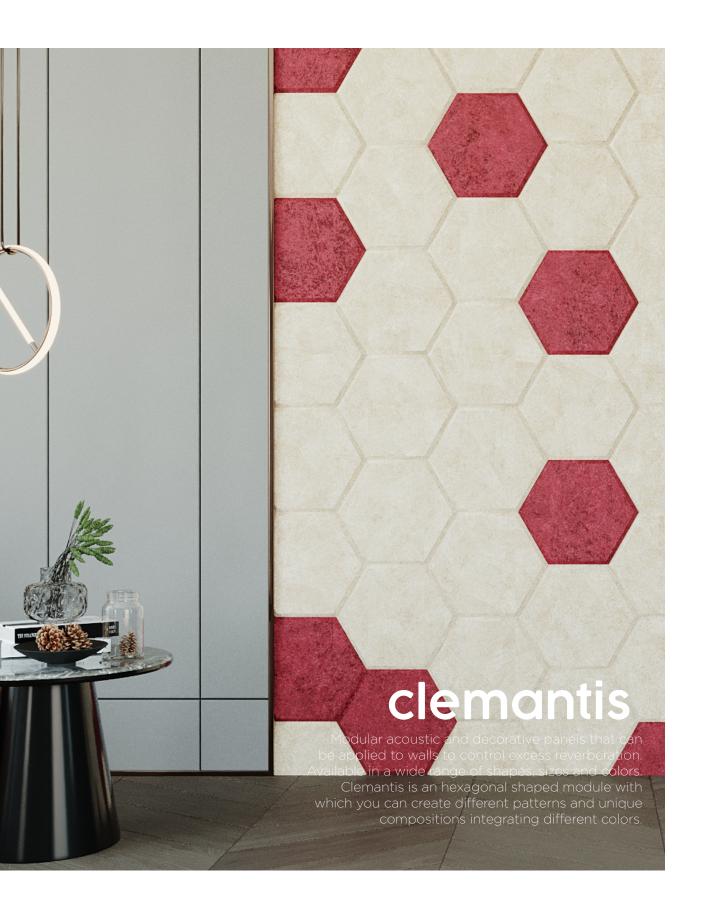

ce. The rings in this model provide a dynamic effect by being positioned at different heights thus creating a contemporary atmosphere that enhances the room.







#### cataract

The application of Frames on walls is an exceptional choice when it comes to sound absorption, adding a contemporary and sculptural vibe. Cataract generates dynamism and sense of movement with its organic shapes. Cataract's curves provide great visual impact, turning any space into the focus of attention.













# cissus

Modular acoustic and decorative panels that can be applied to walls to control excess reverberation. Available in a wide range of shapes, sizes and colors. Cissus is a diamond shaped module with which you can create different patterns and unique compositions integrating different colors.





## The new way to look up