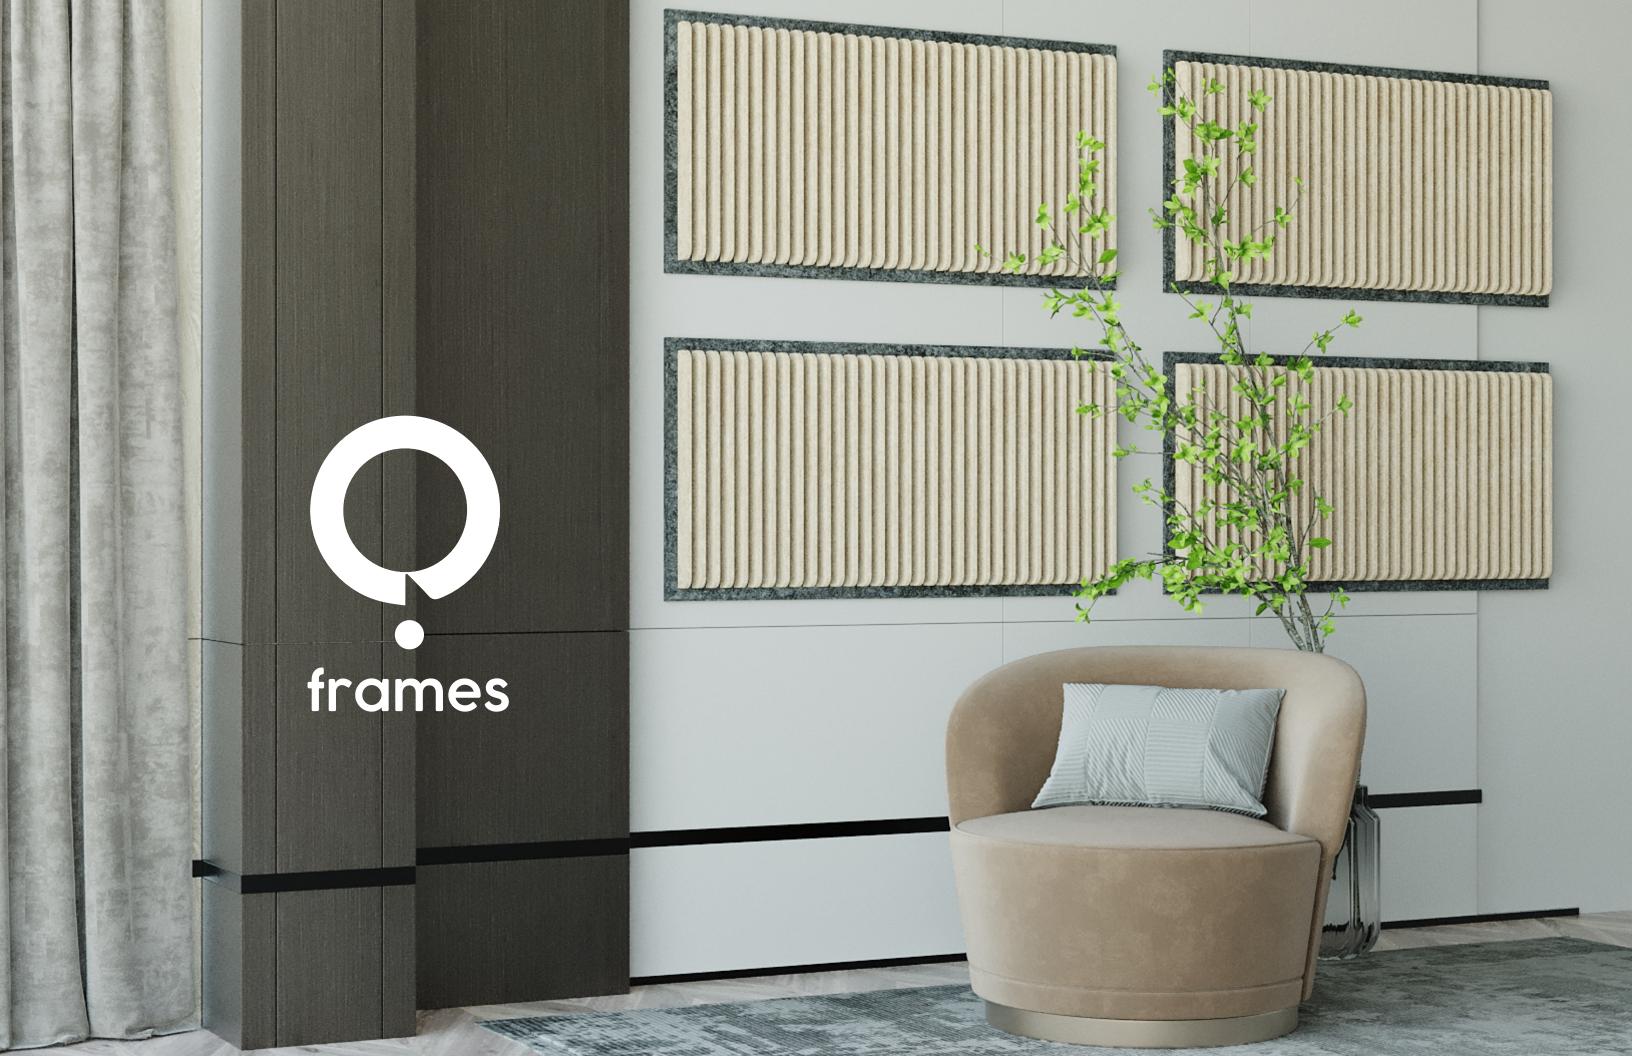

#### cataract

The application of Frames on walls is an exceptional choice when it comes to sound absorption, adding a contemporary and sculptural vibe. Cataract generates dynamism and sense of movement with its organic shapes. Cataract's curves provide great visual impact, turning any space into the focus of attention.