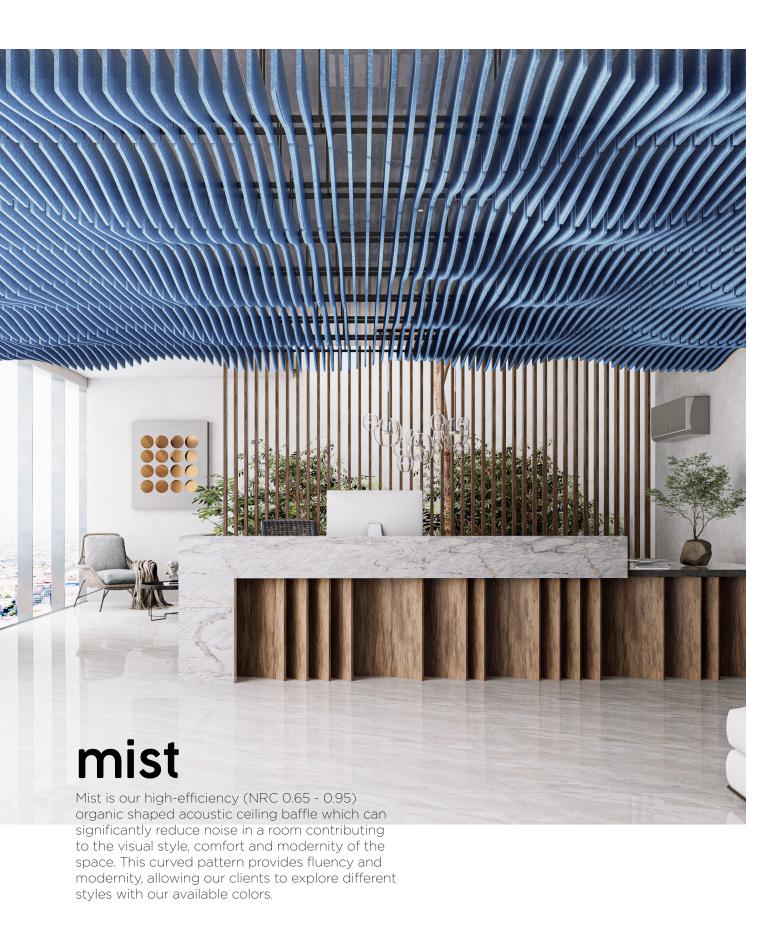

## cirrus

Cirrus is our high-efficiency (NRC 0.65 - 0.95) orthogonal shaped acoustic ceiling baffle which can significantly reduce noise in a room contributing to the visual style, comfort and modernity of the space. This particular pattern states a formal yet contemporary look that enhances the room having vast design possibilities with all of our available colors.