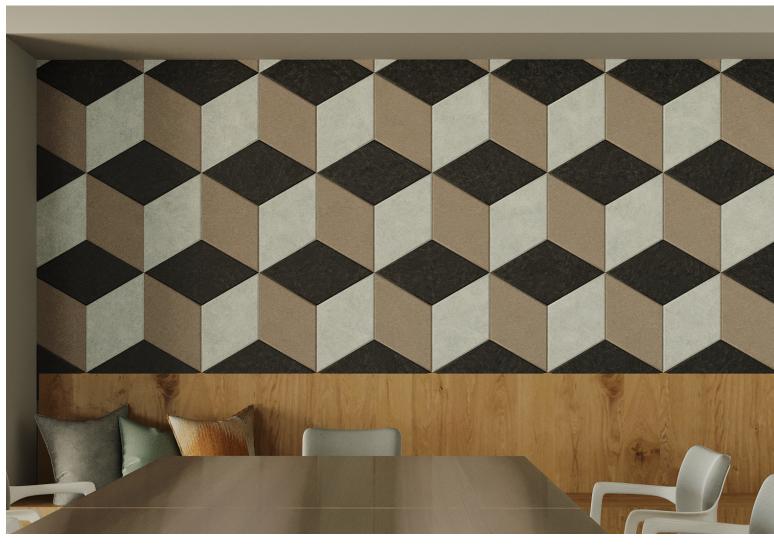

# cissus

Modular acoustic and decorative panels that can be applied to walls to control excess reverberation. Available in a wide range of shapes, sizes and colors. Cissus is a diamond shaped module with which you can create different patterns and unique compositions integrating different colors.