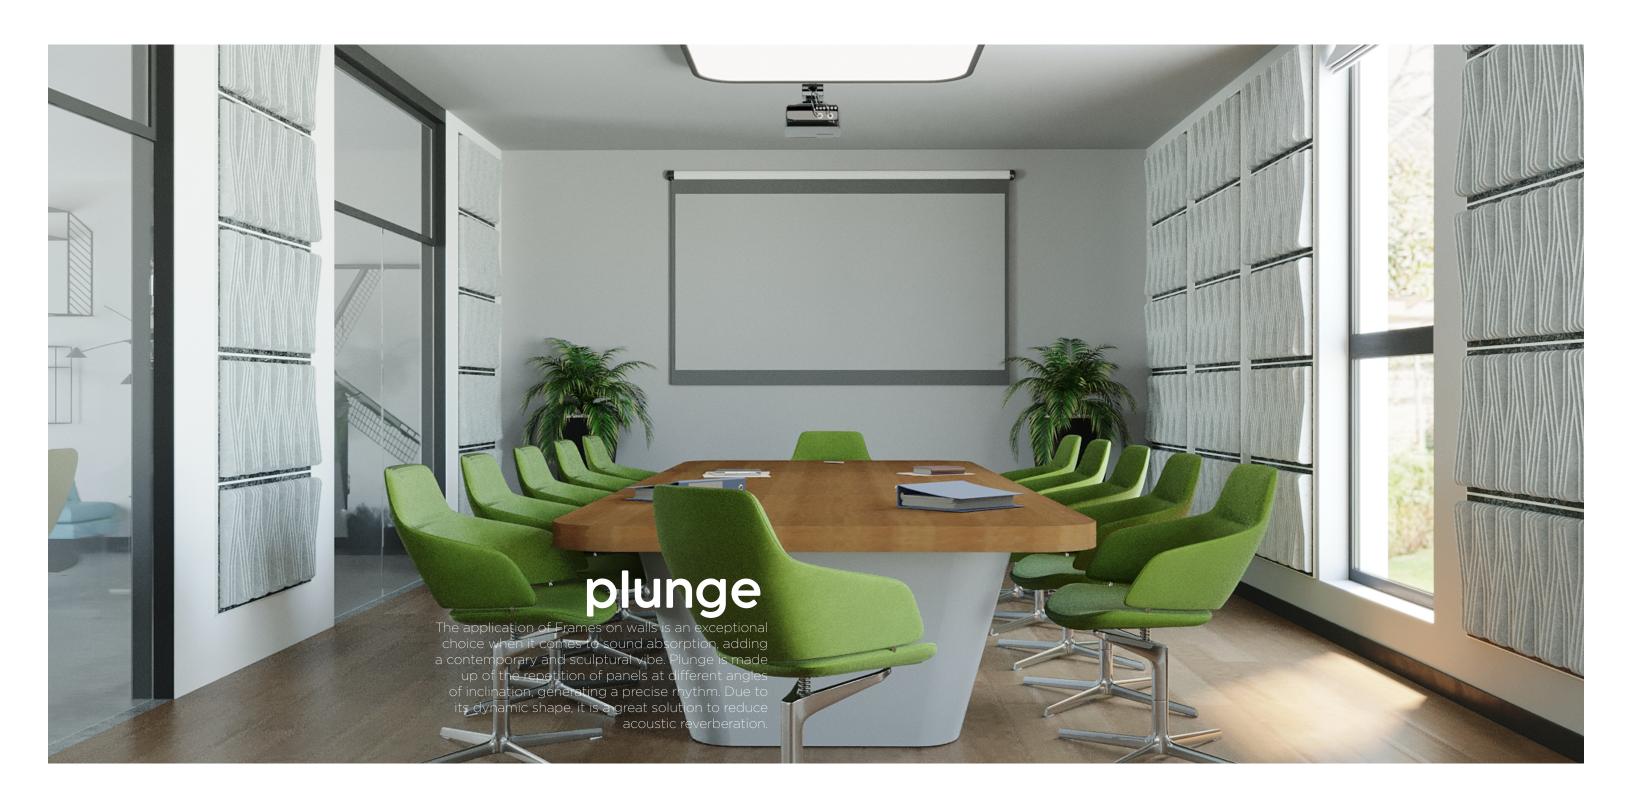

#### cataract

The application of Frames on walls is an exceptional choice when it comes to sound absorption, adding a contemporary and sculptural vibe. Cataract generates dynamism and sense of movement with its organic shapes. Cataract's curves provide great visual impact, turning any space into the focus of attention.