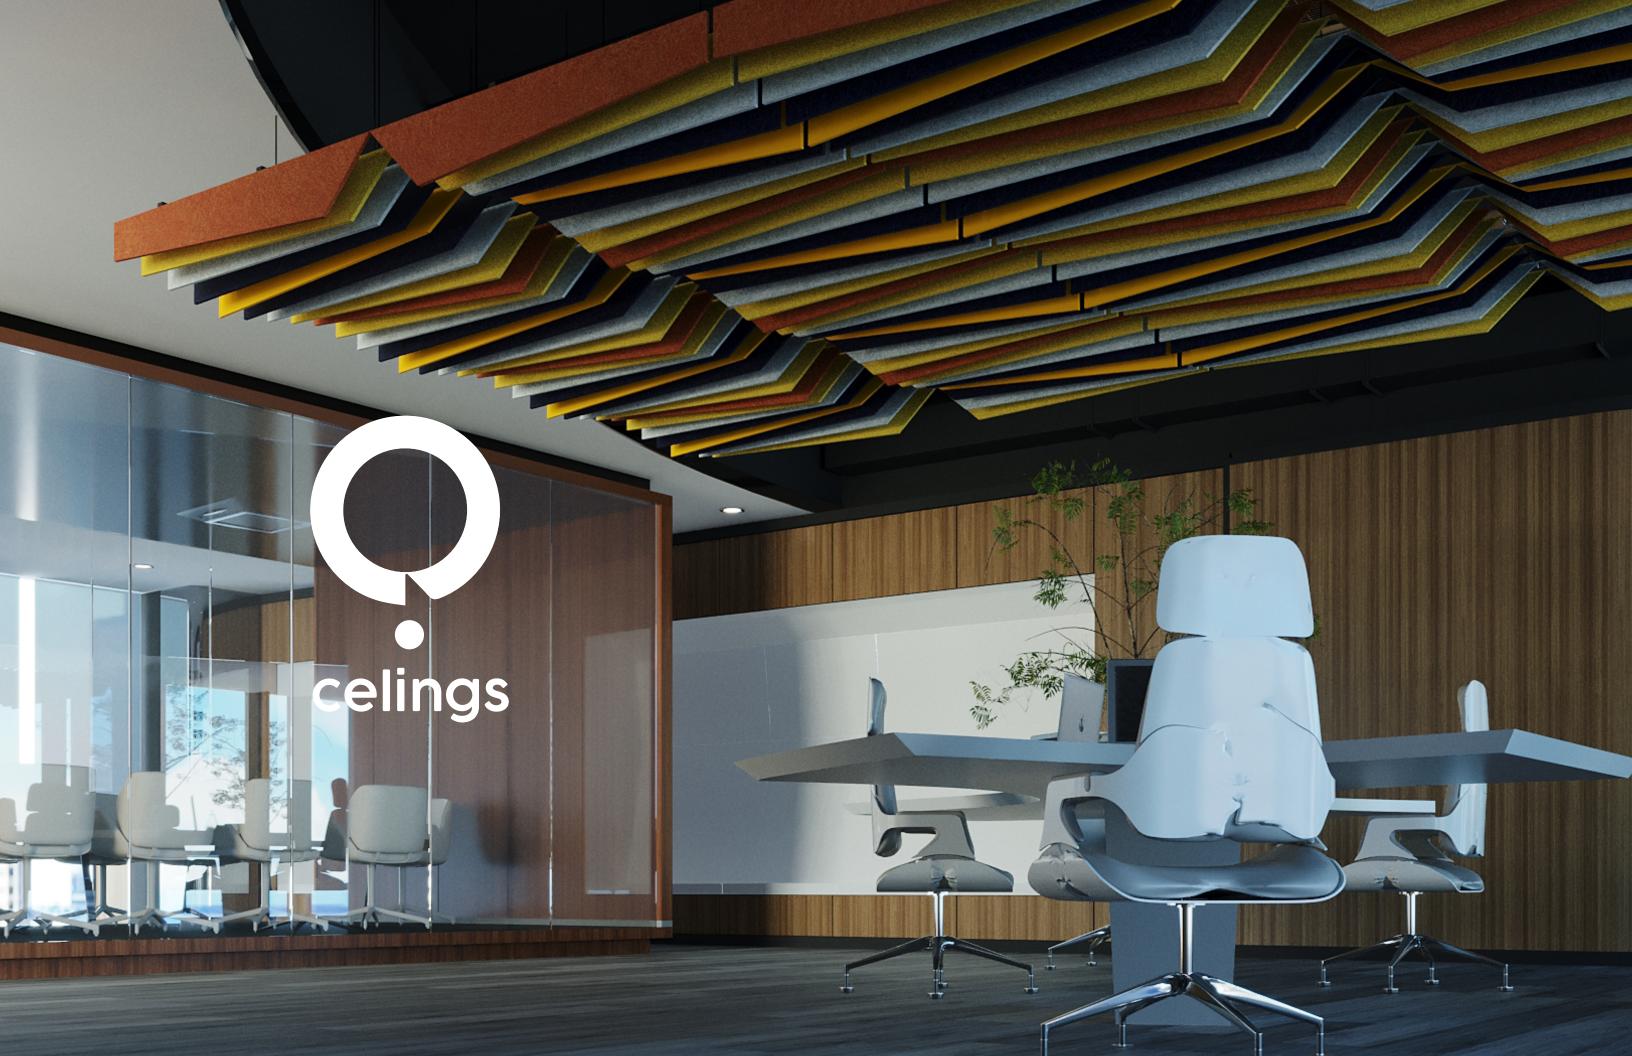

## cirrus

Cirrus is our high-efficiency (NRC 0.65 - 0.95) orthogonal shaped acoustic ceiling baffle which can significantly reduce noise in a room contributing to the visual style, comfort and modernity of the space. This particular pattern states a formal yet contemporary look that enhances the room having vast design possibilities with all of our available colors.

# hydra

Cirrus is our high-efficiency (NRC 0.65 - 0.95) orthogonal shaped acoustic ceiling baffle which can significantly reduce noise in a room contributing to the visual style, comfort and modernity of the space. This particular pattern states a formal yet contemporary look that enhances the room havin