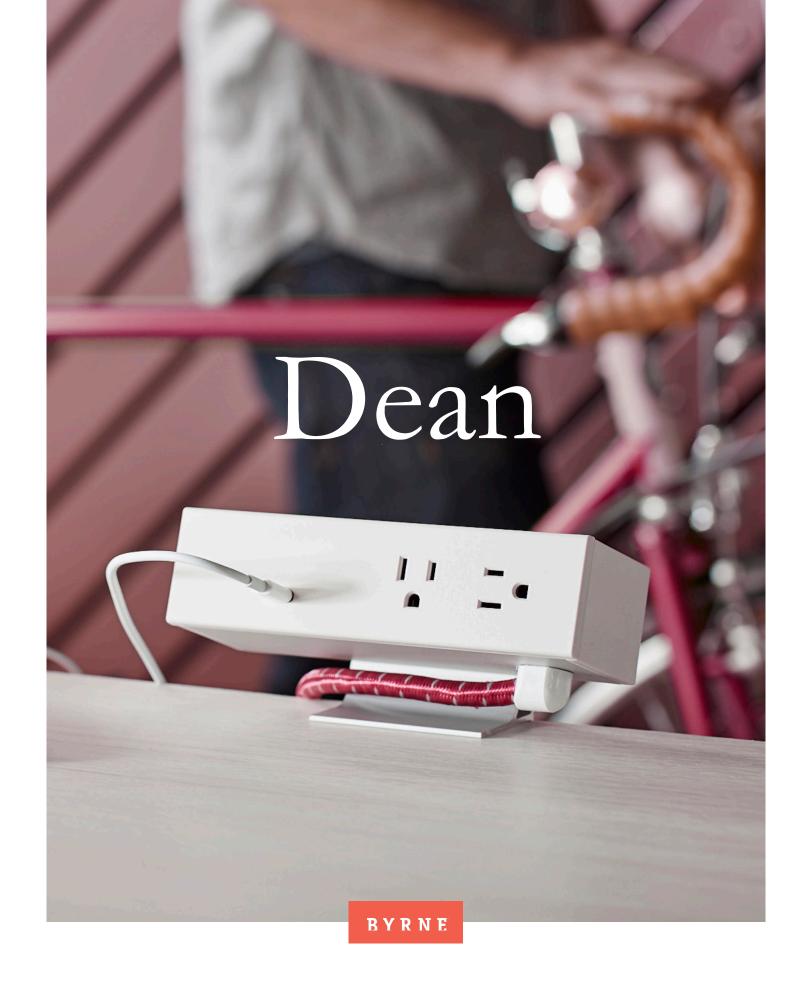

## Dean®

## Dean A

Dean is so smooth...it's positively seamless. With solid faceplate construction and a simple block profile, the result is charged with clean, modern energy. In 15 amp simplex or 2 amp USB port arrangements. Looking for a little color? Dean is also offered in a stylish range of on-trend, molded plastic finishes.