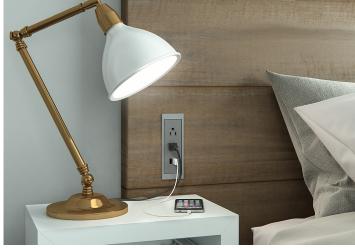

## Dean Z

Sleek and understated, Dean's low profile and smooth, easy-to-clean surface doesn't pull attention away from other workplace elements. Dean's powder-coated trim and coordinating faceplate is also offered in a range of fresh neutrals, for just the right amount of design impact.