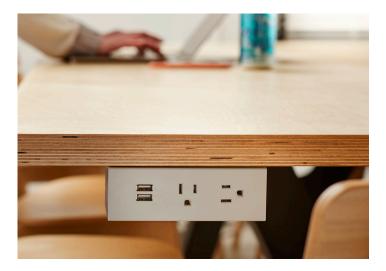

## Dean Undermount

Here, standout good looks are neatly tucked away, mounted just under the worksurface for uninterrupted use of the desktop. A cinch to install, our newest Dean puts streamlined access at your fingertips—with the same powerful functionality and finishes as the rest of the family.