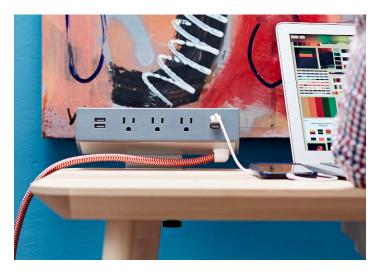

## Dean A

Dean is so smooth...it's positively seamless. With solid faceplate construction and a simple block profile, the result is charged with clean, modern energy. In 15 amp simplex or 2 amp USB port arrangements. Looking for a little color? Dean is also offered in a stylish range of on-trend, molded plastic finishes.