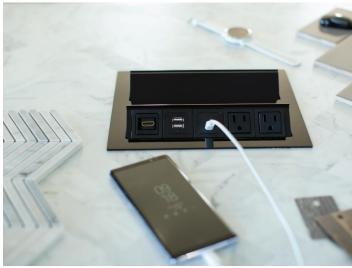

## M2XB

M2XB, like Byrne's popular M2X, is perfect for busy workspaces and conference areas where people gather—with a back-to-back configuration that allows users easy access from either direction. The double-sided, one-touch design also supports a customizable line up within a minimal footprint, for power just the way you need it. But M2XB goes M2X one better—with new features like a powder coated aluminum finish, and durable, seamless construction that make it as design-friendly (and cost-effective) as it is powerful.