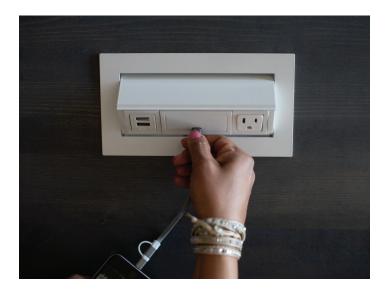

## MhoB

MhoB boasts the best of Byrne's popular Mho product, but with some thoughtful, new features. Like a paintable surface for endless creative possibilities, and a durable, streamlined construction that makes it more affordable than ever. MhoB's one-touch, retractable door design allows it to remain open during use for easy access. It even offers a variety of power/USB options with 2, 3, or 5 Port configurations—all of which means MhoBenefits for you.