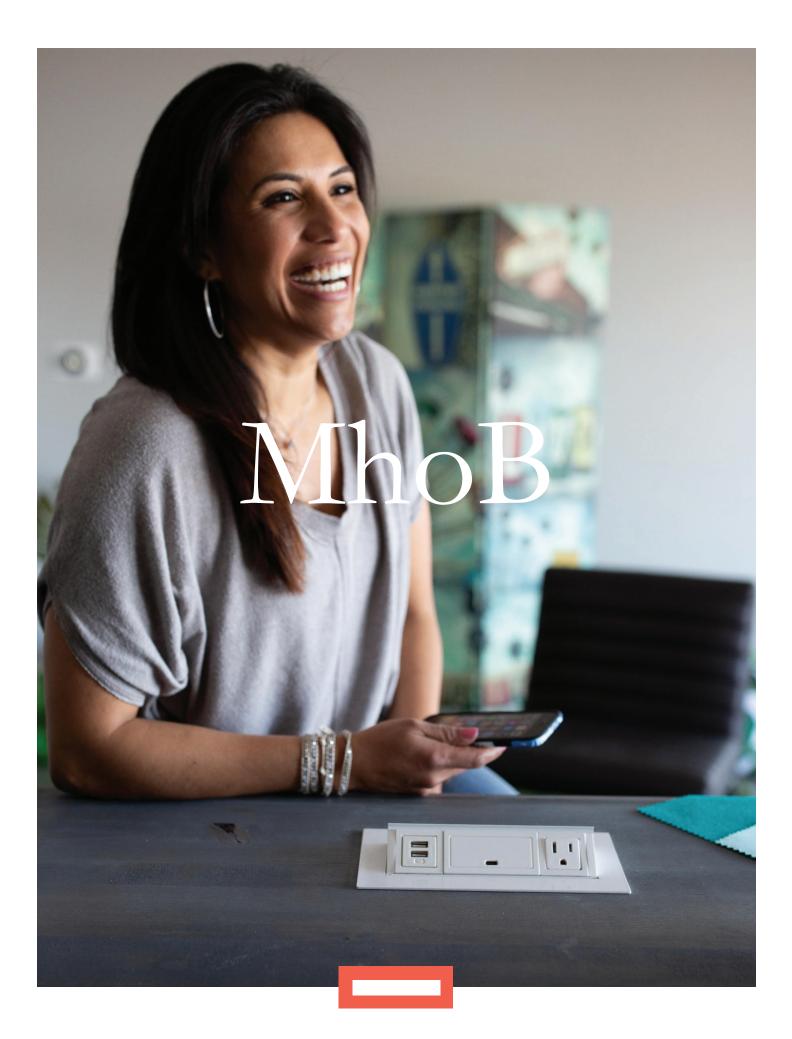

## MhoB

MhoB boasts the best of Byrne's popular Mho product, but with some thoughtful, new features. Like a paintable surface for endless creative possibilities, and a durable, streamlined construction that makes it more affordable than ever. MhoB's one-touch, retractable door design allows it to remain open during use for easy access. It even offers a variety of power/USB options with 2, 3, or 5 Port configurations—all of which means MhoBenefits for you.