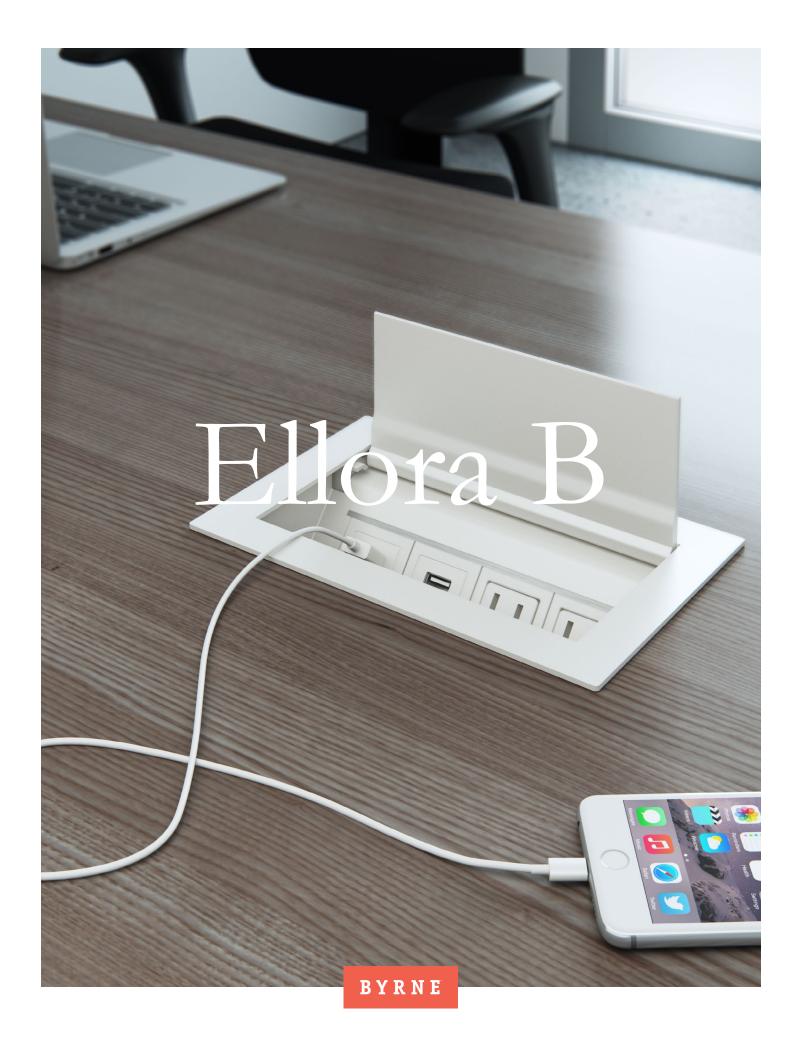

## Ellora® B

One of our most powerful power solutions just got even more... powerful. Meet Double Ellora B, E2XB for short. It offers the same seamless in-surface design as our classic Ellora B. The same scalable power and data options too. But doubled—so it can deliver easy access from both sides of the table, for more space to plug in. If you're already using Ellora products in your workplace, E2XB is the perfect way to add serious two-sided power while maintaining the same clean, modern look. And all with a generous, soft-closing lid that hides cord clutter neatly out of sight. For the power to make any team twice as powerful, it's Double Ellora B.