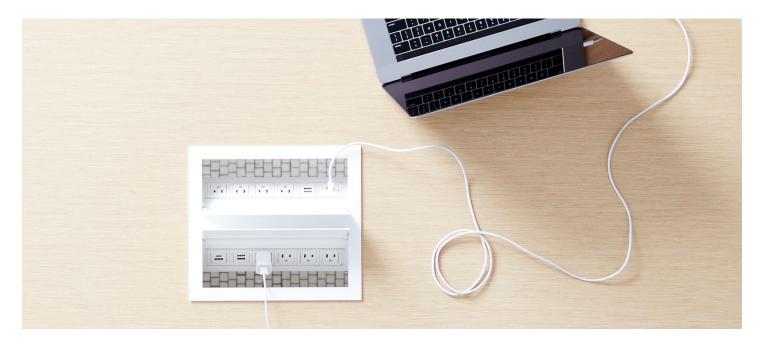

## Ellora® B

One of our most powerful power solutions just got even more... powerful. Meet Double Ellora B, E2XB for short. It offers the same seamless in-surface design as our classic Ellora B. The same scalable power and data options too. But doubled—so it can deliver easy access from both sides of the table, for more space to plug in. If you're already using Ellora products in your workplace, E2XB is the perfect way to add serious two-sided power while maintaining the same clean, modern look. And all with a generous, soft-closing lid that hides cord clutter neatly out of sight. For the power to make any team twice as powerful, it's Double Ellora B.