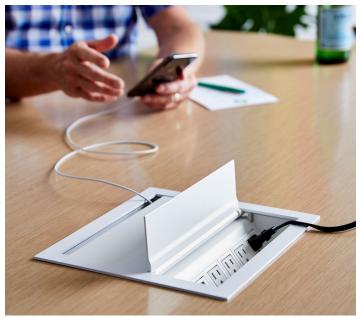

## Ellora® B

One of our most powerful power solutions just got even more... powerful. Meet Double Ellora B, E2XB for short. It offers the same seamless in-surface design as our classic Ellora B. The same scalable power and data options too. But doubled—so it can deliver easy access from both sides of the table, for more space to plug in. If you're already using Ellora products in your workplace, E2XB is the perfect way to add serious two-sided power while maintaining the same clean, modern look. And all with a generous, soft-closing lid that hides cord clutter neatly out of sight. For the power to make any team twice as powerful, it's Double Ellora B.