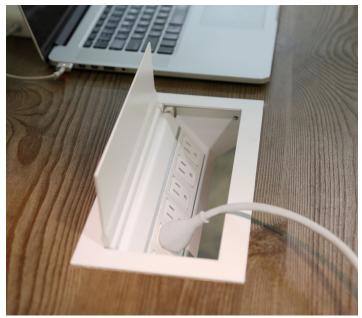

## Ellora® B

One of our most powerful power solutions just got even more... powerful. Meet Double Ellora B, E2XB for short. It offers the same seamless in-surface design as our classic Ellora B. The same scalable power and data options too. But doubled—so it can deliver easy access from both sides of the table, for more space to plug in. If you're already using Ellora products in your workplace, E2XB is the perfect way to add serious two-sided power while maintaining the same clean, modern look. And all with a generous, soft-closing lid that hides cord clutter neatly out of sight. For the power to make any team twice as powerful, it's Double Ellora B.