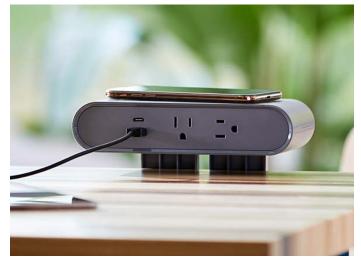

## **Trippel**<sup>™</sup>

\* image shown: Edge Mount Trippel with Storm Plastic

#### **OVERVIEW**

You'll often hear us say that "We make Byrne," but Trippel is something special. With its modern, rounded profile and high-gloss plastic finish, Trippel will help charge your workday in sleek, sci-fi style. Powerfully compact, it delivers two simplexes, USB A+C and even a wireless Qi-enabled charging pad. Available in either a monument or edge mount design. The future is here...and its name is Trippel.