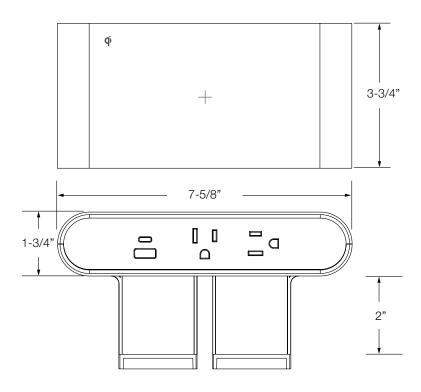

#### **SPECIFICATIONS**

<sup>\*</sup> Image depicts the Edge Mount Trippel

### Min - Max Surface Thickness

3/4"- 2"

LISTINGS

Edge Mount

Monument Mount

**UL Listed**Corded

OR = !! =

**FINISHES** 